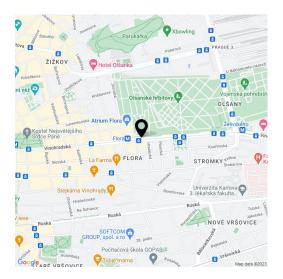

\* Area of the unit according to the Civil Code. The area consists of the sum total area of the entire unit bounded by perimeter walls.

This apartment from the 1930s is located on the 1st floor of the Florian <u>Residence</u> on Vinohrady Street, just a few steps from the Flora Metro Station. The project originates in a late Functionalist building, which will acquire attractive communal areas with designer lighting, and a revitalized courtyard with an ornamental garden and a relaxation zone with a seating and barbecue area.

The location offers all the comfort of city living and **excellent transport accessibility** with a metro and tram stop right outside the building. A wide range of services are available in the area including many popular restaurants, stylish bistros and cozy cafes. The OC Atrium Flora shopping mall, the **farmers market** in Jiriho z Podebrad square and small shops are all nearby. Several fitness centers, yoga studios, and the nearby **Parukářka Park** and **Rieger's Orchards** provide venues for sports & leisure.