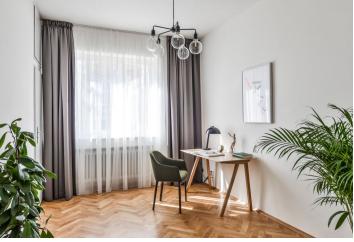

The layout consists of a spacious entrance hall, a living room with preparation for a kitchen unit, **two bedrooms**, a bathroom, a separate toilet and two utility rooms.

The interior will be renovated and will feature, among other things, **new windows with noise insulation**, renovated or new **wooden parquets**, refurbished **original doors including frames**, restored cast iron radiators or new heating elements, renovated (or new) tiles, tiles and sanitary ware in the bathroom and the WC, new riser pipes, electrical wiring, painted ceilings & walls, an entry hall with LED lighting and a videophone in the lobby.

Photos are from a completed show flat in the project. Usable area 92 m<sup>2</sup> (net floor area 84.25 m<sup>2</sup>).

Svoboda & Williams s.r.o. info@svoboda-williams.com www.svoboda-williams.com **Prague** +420 257 328 281 +420 724 551 238