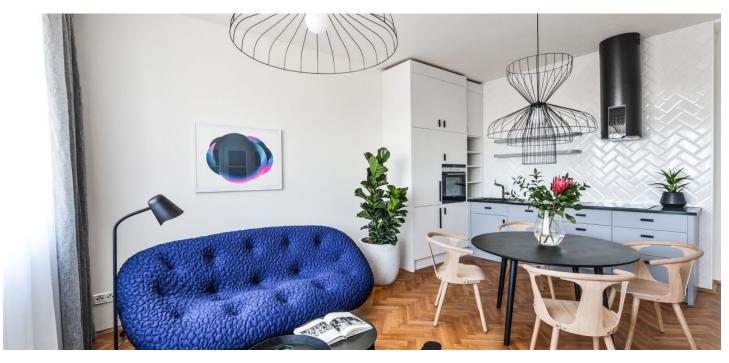

The layout consists of a spacious entrance hall, a living room with preparation for a kitchen unit, **two bedrooms**, a bathroom, a separate toilet and two utility rooms.

The interior will be renovated and will feature, among other things, **new windows with noise insulation**, renovated or new **wooden parquets**, refurbished **original doors including frames**, restored cast iron radiators or new heating elements, renovated (or new) tiles, tiles and sanitary ware in the bathroom and the WC, new riser pipes, electrical wiring, painted ceilings & walls, an entry hall with LED lighting and a videophone in the lobby.

Photos are from a completed show flat in the project. Usable area 92 m<sup>2</sup> (net floor area 84.25 m<sup>2</sup>).

Svoboda & Williams s.r.o. info@svoboda-williams.com www.svoboda-williams.com **Prague** +420 257 328 281 +420 724 551 238