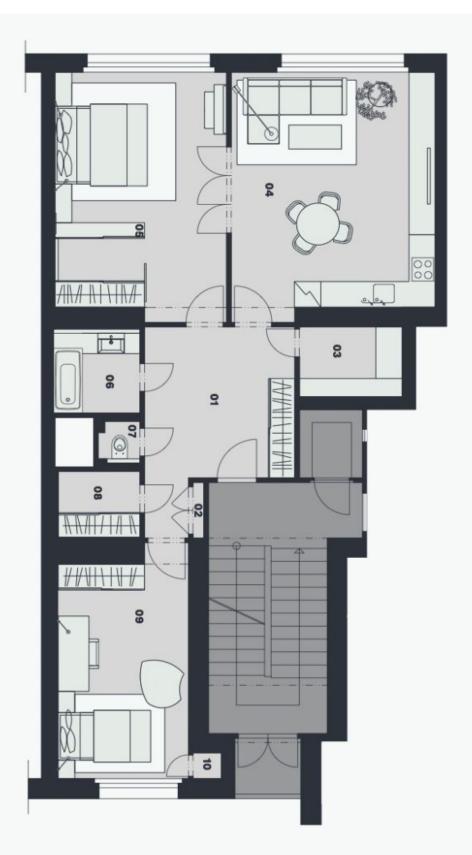

The layout consists of a spacious entrance hall, a living room with preparation for a kitchen unit, **two bedrooms**, a bathroom, a separate toilet and two utility rooms.

The interior will be renovated and will feature, among other things, **new windows with noise insulation**, renovated or new **wooden parquets**, refurbished **original doors including frames**, restored cast iron radiators or new heating elements, renovated (or new) tiles, tiles and sanitary ware in the bathroom and the WC, new riser pipes, electrical wiring, painted ceilings & walls, an entry hall with LED lighting and a videophone in the lobby.