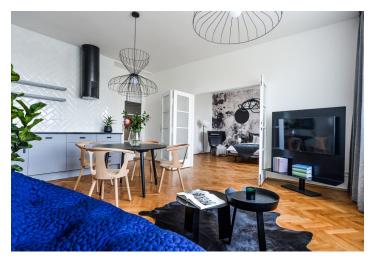

The layout consists of a spacious entrance hall, a living room with preparation for a kitchen unit, **two bedrooms**, a bathroom, a separate toilet and two utility rooms.

The interior will be renovated and will feature, among other things, **new windows with noise insulation**, renovated or new **wooden parquets**, refurbished **original doors including frames**, restored cast iron radiators or new heating elements, renovated (or new) tiles, tiles and sanitary ware in the bathroom and the WC, new riser pipes, electrical wiring, painted ceilings & walls, an entry hall with LED lighting and a videophone in the lobby.

Photos are from a completed show flat in the project. Usable area 92 m<sup>2</sup> (net floor area 84.25 m<sup>2</sup>).

Svoboda & Williams s.r.o. info@svoboda-williams.com www.svoboda-williams.com **Prague** +420 257 328 281 +420 724 551 238