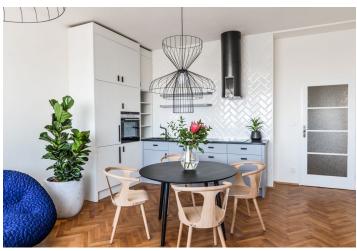

The layout consists of a spacious entrance hall, a living room with preparation for a kitchen unit, **two bedrooms**, a bathroom, a separate toilet and two utility rooms.

The interior will be renovated and will feature, among other things, **new windows with noise insulation**, renovated or new **wooden parquets**, refurbished **original doors including frames**, restored cast iron radiators or new heating elements, renovated (or new) tiles, tiles and sanitary ware in the bathroom and the WC, new riser pipes, electrical wiring, painted ceilings & walls, an entry hall with LED lighting and a videophone in the lobby.

Photos are from a completed show flat in the project. Usable area 92 m<sup>2</sup> (net floor area 84.25 m<sup>2</sup>).

Svoboda & Williams s.r.o. info@svoboda-williams.com www.svoboda-williams.com **Prague** +420 257 328 281 +420 724 551 238