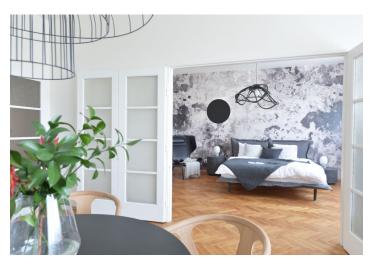

The layout consists of a spacious entrance hall, a living room with preparation for a kitchen unit, **two bedrooms**, a bathroom, a separate toilet and two utility rooms.

The interior will be renovated and will feature, among other things, **new windows with noise insulation**, renovated or new **wooden parquets**, refurbished **original doors including frames**, restored cast iron radiators or new heating elements, renovated (or new) tiles, tiles and sanitary ware in the bathroom and the WC, new riser pipes, electrical wiring, painted ceilings & walls, an entry hall with LED lighting and a videophone in the lobby.

Photos are from a completed show flat in the project. Usable area 92 m<sup>2</sup> (net floor area 84.25 m<sup>2</sup>).

Svoboda & Williams s.r.o. info@svoboda-williams.com www.svoboda-williams.com **Prague** +420 257 328 281 +420 724 551 238