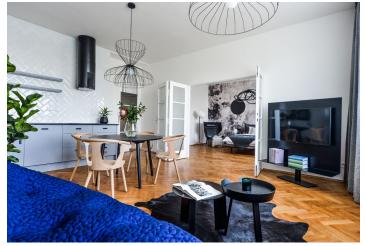

Photos are from a completed show flat in the project. Usable area  $92.18 \text{ m}^2$  (net floor area  $83.29 \text{ m}^2$ ).

Brno