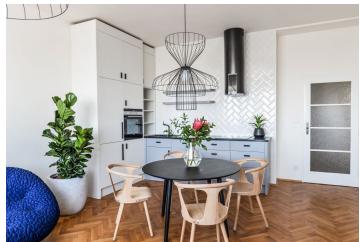

Photos are from a completed show flat in the project. Usable area  $92.18 \text{ m}^2$  (net floor area  $83.29 \text{ m}^2$ ).

Brno