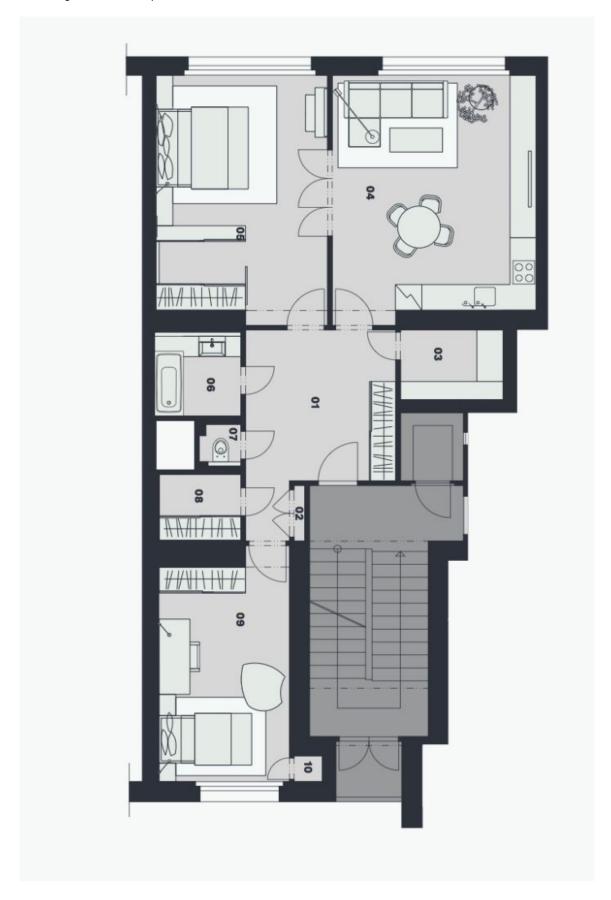

The layout consists of a spacious entrance hall, a living room with preparation for a kitchen unit, **two bedrooms**, a bathroom, a separate toilet and two utility rooms.

The interior will be renovated and will feature, among other things, **new** windows with noise insulation, renovated or new wooden parquets, refurbished original doors including frames, restored cast iron radiators or new heating elements, renovated (or new) tiles, tiles and sanitary ware in the bathroom and the WC, new riser pipes, electrical wiring, painted ceilings & walls, an entry hall with LED lighting and a videophone in the lobby.