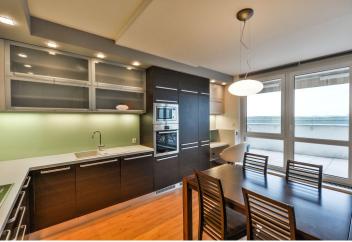

The interior features a 34 m² living room with dining area, a fully fitted open kitchen and **terrace** with awning, 2 separate bedrooms with a shared **terrace**, bathroom (bathtub, walk-in shower, sink), a separate toilet, storage / utility room, and entrance hall with built-in wardrobes.

Laminated floors, tiles, security entry door, new windows, blinds, washer, dryer, dishwasher, induction cooktop, microwave oven, TV, **cellar**, camera system. One **garage parking** space included. Service charges, water and heating approx. CZK 3700 per month. Electricity is billed separately.