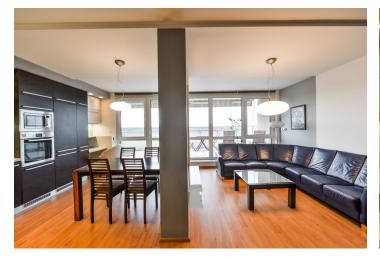

\* Area of the unit according to the Civil Code. The area consists of the sum total area of the entire unit bounded by perimeter walls.

This partially furnished 2-bedroom flat with 2 terraces offers wonderful green far reaching views. Situated on the 11th floor of a modern 12th floor residential building with garage parking in Krč, Prague 4. Located in a green and quiet area in the immediate vicinity of Jalový dvůr Park, near Kunratický Forest. Area with full amenities nearby and good access to the city center (bus connections to Kačerov metro station). Convenient to the PBS and EISP international schools, Montessori preschool and Nový PORG school.

The interior features a 34 m² living room with dining area, a fully fitted open kitchen and **terrace** with awning, 2 separate bedrooms with a shared **terrace**, bathroom (bathtub, walk-in shower, sink), a separate toilet, storage / utility room, and entrance hall with built-in wardrobes.