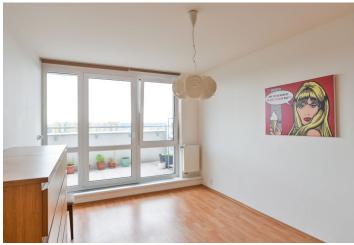

\* Area of the unit according to the Civil Code. The area consists of the sum total area of the entire unit bounded by perimeter walls.

This partially furnished 2-bedroom flat with 2 terraces offers wonderful green far reaching views. Situated on the 11th floor of a modern 12th floor residential building with garage parking in Krč, Prague 4. Located in a green and quiet area in the immediate vicinity of Jalový dvůr Park, near Kunratický Forest. Area with full amenities nearby and good access to the city center (bus connections to Kačerov metro station). Convenient to the PBS and EISP international schools, Montessori preschool and Nový PORG school.

The interior features a 34 m² living room with dining area, a fully fitted open kitchen and **terrace** with awning, 2 separate bedrooms with a shared **terrace**, bathroom (bathtub, walk-in shower, sink), a separate toilet, storage / utility room, and entrance hall with built-in wardrobes.

Laminated floors, tiles, security entry door, new windows, blinds, washer, dryer, dishwasher, induction cooktop, microwave oven, TV, **cellar**, camera system. One **garage parking** space included. Service charges, water and heating approx. CZK 3700 per month. Electricity is billed separately.