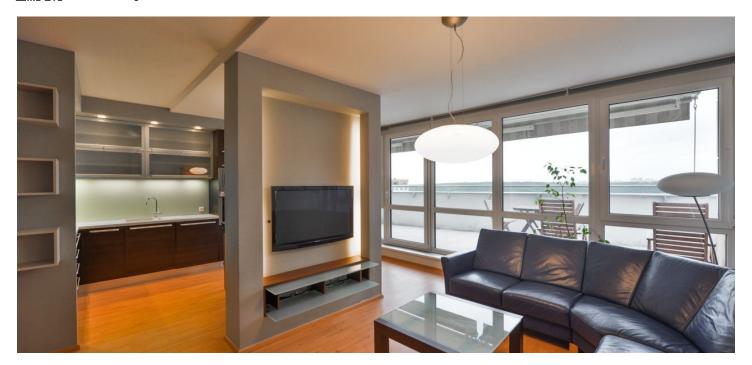

\* Area of the unit according to the Civil Code. The area consists of the sum total area of the entire unit bounded by perimeter walls.

This partially furnished 2-bedroom flat with 2 terraces offers wonderful green far reaching views. Situated on the 11th floor of a modern 12th floor residential building with garage parking in Krč, Prague 4. Located in a green and quiet area in the immediate vicinity of Jalový dvůr Park, near Kunratický Forest. Area with full amenities nearby and good access to the city center (bus connections to Kačerov metro station). Convenient to the PBS and EISP international schools, Montessori preschool and Nový PORG school.

The interior features a 34 m² living room with dining area, a fully fitted open kitchen and **terrace** with awning, 2 separate bedrooms with a shared **terrace**, bathroom (bathtub, walk-in shower, sink), a separate toilet, storage / utility room, and entrance hall with built-in wardrobes.

Laminated floors, tiles, security entry door, new windows, blinds, washer, dryer, dishwasher, induction cooktop, microwave oven, TV, **cellar**, camera system. One **garage parking** space included. Service charges, water and heating approx. CZK 3700 per month. Electricity is billed separately.