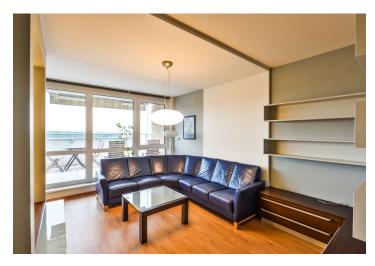

The interior features a 34 m² living room with dining area, a fully fitted open kitchen and **terrace** with awning, 2 separate bedrooms with a shared **terrace**, bathroom (bathtub, walk-in shower, sink), a separate toilet, storage / utility room, and entrance hall with built-in wardrobes.

Laminated floors, tiles, security entry door, new windows, blinds, washer, dryer, dishwasher, induction cooktop, microwave oven, TV, **cellar**, camera system. One **garage parking** space included. Service charges, water and heating approx. CZK 3700 per month. Electricity is billed separately.