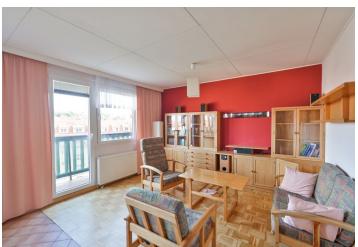

The layout consists of living room with south-eastern facing loggia, kitchen, pantry, 2 north-west facing bedrooms (one has an own loggia), a guest toilet, corridor, bathroom with a window, study, hallway and storeroom. The price includes the cellar.

Features include plastic windows with interior blinds, mosaic parquet in the living room and a few built-in wardrobes. Heating by Vaillant gas boiler. The apartment is before reconstruction, the house is maintained, there is no lift in the building. On the ground floor there is a lockable room for baby carriages and bicycles. The property is a part of cooperative ownership without planned transfer to the private. There is a parking pace for the residents in front of the house.