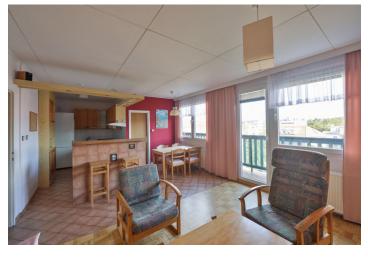

The layout consists of living room with south-eastern facing loggia, kitchen, pantry, 2 north-west facing bedrooms (one has an own loggia), a guest toilet, corridor, bathroom with a window, study, hallway and storeroom. The price includes the cellar.

Features include plastic windows with interior blinds, mosaic parquet in the living room and a few built-in wardrobes. Heating by Vaillant gas boiler. The apartment is before reconstruction, the house is maintained, there is no lift in the building. On the ground floor there is a lockable room for baby carriages and bicycles. The property is a part of cooperative ownership without planned transfer to the private. There is a parking pace for the residents in front of the house.