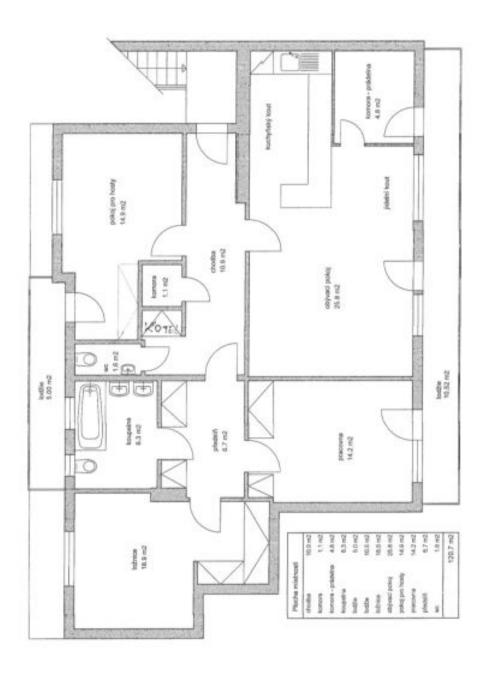

The layout consists of living room with south-eastern facing loggia, kitchen, pantry, 2 north-west facing bedrooms (one has an own loggia), a guest toilet, corridor, bathroom with a window, study, hallway and storeroom. The price includes the cellar.

Interior 105 m², loggia 10.5 m², loggia 5 m²