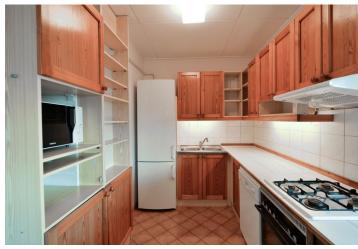

The layout consists of living room with south-eastern facing loggia, kitchen, pantry, 2 north-west facing bedrooms (one has an own loggia), a guest toilet, corridor, bathroom with a window, study, hallway and storeroom. The price includes the cellar.

Features include plastic windows with interior blinds, mosaic parquet in the living room and a few built-in wardrobes. Heating by Vaillant gas boiler. The apartment is before reconstruction, the house is maintained, there is no lift in the building. On the ground floor there is a lockable room for baby carriages and bicycles. The property is a part of cooperative ownership without planned transfer to the private. There is a parking pace for the residents in front of the house.