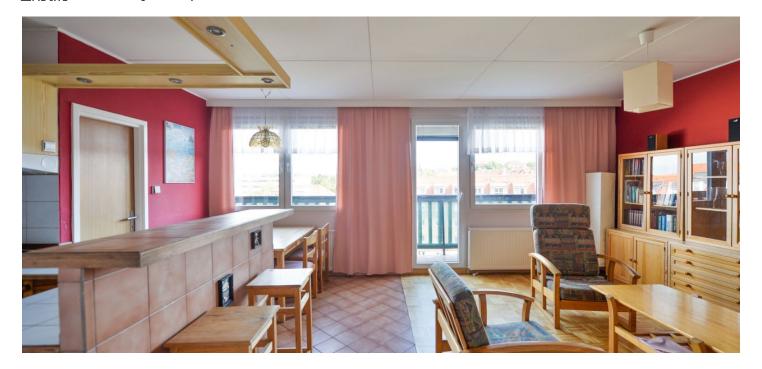

The layout consists of living room with south-eastern facing loggia, kitchen, pantry, 2 north-west facing bedrooms (one has an own loggia), a guest toilet, corridor, bathroom with a window, study, hallway and storeroom. The price includes the cellar.

Features include plastic windows with interior blinds, mosaic parquet in the living room and a few built-in wardrobes. Heating by Vaillant gas boiler. The apartment is before reconstruction, the house is maintained, there is no lift in the building. On the ground floor there is a lockable room for baby carriages and bicycles. The property is a part of cooperative ownership without planned transfer to the private. There is a parking pace for the residents in front of the house.