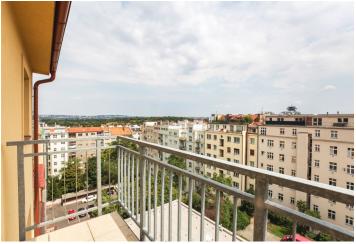

## **Apartment Two-bedroom (3+kk)**

Rented

100 m², Prague 3, Žižkov, Sudoměřská

| Total area       | 104 m²                                   |
|------------------|------------------------------------------|
| Floor area*      | 100 m²                                   |
| Balcony          | 4 m²                                     |
| Parking          | Garage parking nearby at CZK 3500/month. |
| Garage           | Yes                                      |
| Cellar           | -                                        |
| PENB             | G                                        |
| Reference number | 29891                                    |
| Available from   | Immediately                              |

The interior features a living room with a fully fitted open kitchen and **balcony** offering views of the courtyard and Parukářka Park, two separate bedrooms, bathroom (walk-in shower, bath, double sink), a separate toilet with bidet shower, laundry room, and a spacious entrance hall.