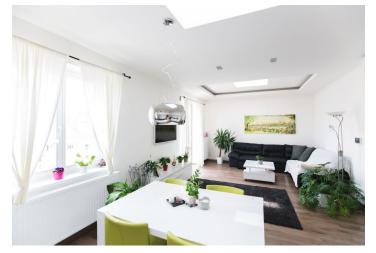

The interior features a living room with a fully fitted open kitchen and **balcony** offering views of the courtyard and Parukářka Park, two separate bedrooms, bathroom (walk-in shower, bath, double sink), a separate toilet with bidet shower, laundry room, and a spacious entrance hall.

**Air-conditioning**, laminated floating floors, tiles, security entry door, skylights, gas boiler, washer, dryer, dishwasher, microwave oven, TV, alarm, very good insulation. **Parking** can be arranged at CZK 3500/month/space in an underground garage 150 m from the building. Service charges and utilities approx. CZK 5000 per month. Available from August 6, 2018.