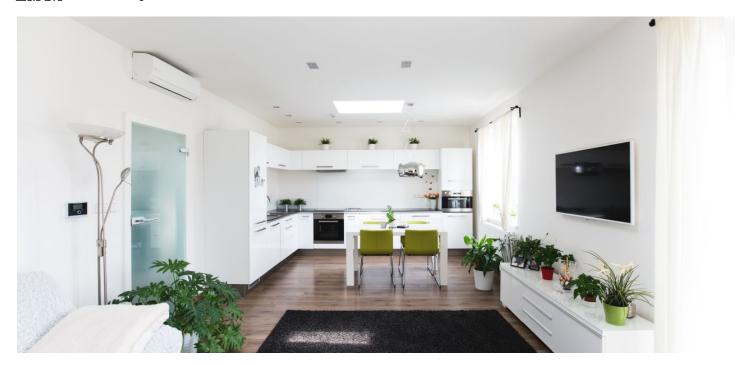

\* Area of the unit according to the Civil Code. The area consists of the sum total area of the entire unit bounded by perimeter walls.

New, fully furnished 2-bedroom attic flat with a balcony, on the sixth floor of a traditional residential building with a lift. Located in a quiet street in an attractive part of Žižkov, Prague 3, with full amenities within easy reach and very quick access to the city center, just steps from the Flora metro station and Atrium Flora shopping / entertainment center. Within walking distance of the Olšanka sports center with a swimming pool and the popular Parukářka Park.

The interior features a living room with a fully fitted open kitchen and **balcony** offering views of the courtyard and Parukářka Park, two separate bedrooms, bathroom (walk-in shower, bath, double sink), a separate toilet with bidet shower, laundry room, and a spacious entrance hall.

**Air-conditioning**, laminated floating floors, tiles, security entry door, skylights, gas boiler, washer, dryer, dishwasher, microwave oven, TV, alarm, very good insulation. **Parking** can be arranged at CZK 3500/month/space in an underground garage 150 m from the building. Service charges and utilities approx. CZK 5000 per month. Available from August 6, 2018.