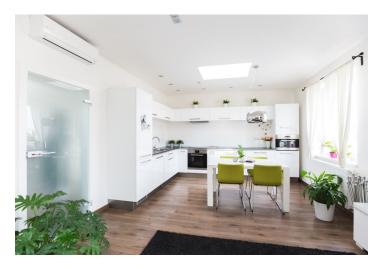

The interior features a living room with a fully fitted open kitchen and **balcony** offering views of the courtyard and Parukářka Park, two separate bedrooms, bathroom (walk-in shower, bath, double sink), a separate toilet with bidet shower, laundry room, and a spacious entrance hall.

**Air-conditioning**, laminated floating floors, tiles, security entry door, skylights, gas boiler, washer, dryer, dishwasher, microwave oven, TV, alarm, very good insulation. **Parking** can be arranged at CZK 3500/month/space in an underground garage 150 m from the building. Service charges and utilities approx. CZK 5000 per month. Available from August 6, 2018.