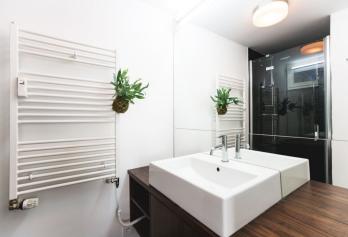

Boasting an attractive modern design and an 18 sq. m. terrace, this fully refurbished and furnished 1-bedroom apartment is situated on the top sixth floor of a renovated residential building with an elevator, on a quiet street on the border of Vinohrady and Vršovice, in close vicinity of the Heroldovy sady and Svatopluka Čecha parks. A location with very good amenities and quick access to the city center, with tram and bus connections. A few stops to the Náměstí Míru and I.P. Pavlova metro stations.

The interior features a living room with a fully fitted open plan kitchen, an **air-conditioned** bedroom with built-in wardrobes, a double-sided study corner, a shower room, a separate toilet with a sink and a bidet, and an entrance hall with built-in wardrobes and a utility room. The **terrace** is accessible from both main rooms.

Large storage space above the entrance hall, vinyl floors, tiles, security entry door, central electric heating, automatic external blinds, dishwasher, microwave oven, insect screens, barbecue grill, south-west facing terrace, cellar, chip entry to the building, shared storage on the mezzanine floor. Service charges, water, and utilities approx. CZK 2,000 per month (per 2 persons). Electricity is billed separately. Available from July 8th, 2019.