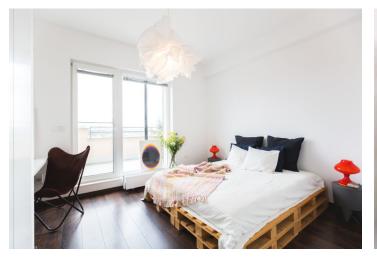

The interior features a living room with a fully fitted open plan kitchen, an **air-conditioned** bedroom with built-in wardrobes, a double-sided study corner, a shower room, a separate toilet with a sink and a bidet, and an entrance hall with built-in wardrobes and a utility room. The **terrace** is accessible from both main rooms.