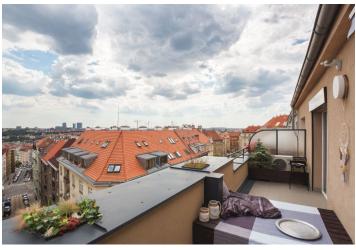

Boasting an attractive modern design and an 18 sq. m. terrace, this fully refurbished and furnished 1-bedroom apartment is situated on the top sixth floor of a renovated residential building with an elevator, on a quiet street on the border of Vinohrady and Vršovice, in close vicinity of the Heroldovy sady and Svatopluka Čecha parks. A location with very good amenities and quick access to the city center, with tram and bus connections. A few stops to the Náměstí Míru and I.P. Pavlova metro stations.

The interior features a living room with a fully fitted open plan kitchen, an **air-conditioned** bedroom with built-in wardrobes, a double-sided study corner, a shower room, a separate toilet with a sink and a bidet, and an entrance hall with built-in wardrobes and a utility room. The **terrace** is accessible from both main rooms.

Large storage space above the entrance hall, vinyl floors, tiles, security entry door, central electric heating, automatic external blinds, dishwasher, microwave oven, insect screens, barbecue grill, south-west facing terrace, cellar, chip entry to the building, shared storage on the mezzanine floor. Service charges, water, and utilities approx. CZK 2,000 per month (per 2 persons). Electricity is billed separately. Available from July 8th, 2019.