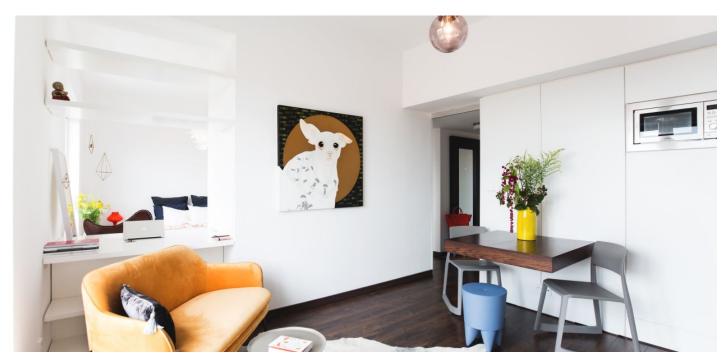

Boasting an attractive modern design and an 18 sq. m. terrace, this fully refurbished and furnished 1-bedroom apartment is situated on the top sixth floor of a renovated residential building with an elevator, on a quiet street on the border of Vinohrady and Vršovice, in close vicinity of the Heroldovy sady and Svatopluka Čecha parks. A location with very good amenities and quick access to the city center, with tram and bus connections. A few stops to the Náměstí Míru and I.P. Pavlova metro stations.

The interior features a living room with a fully fitted open plan kitchen, an **air-conditioned** bedroom with built-in wardrobes, a double-sided study corner, a shower room, a separate toilet with a sink and a bidet, and an entrance hall with built-in wardrobes and a utility room. The **terrace** is accessible from both main rooms.