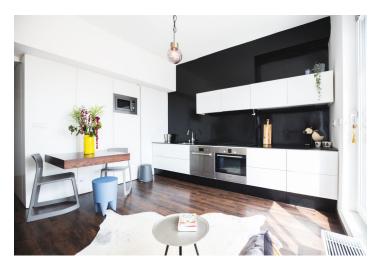

The interior features a living room with a fully fitted open plan kitchen, an **air-conditioned** bedroom with built-in wardrobes, a double-sided study corner, a shower room, a separate toilet with a sink and a bidet, and an entrance hall with built-in wardrobes and a utility room. The **terrace** is accessible from both main rooms.

Large storage space above the entrance hall, vinyl floors, tiles, security entry door, central electric heating, automatic external blinds, dishwasher, microwave oven, insect screens, barbecue grill, south-west facing terrace, cellar, chip entry to the building, shared storage on the mezzanine floor. Service charges, water, and utilities approx. CZK 2,000 per month (per 2 persons). Electricity is billed separately. Available from July 8th, 2019.