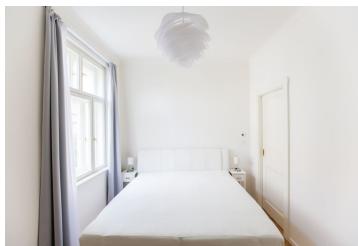

The interior features one bedroom with built-in wardrobes, a corner living room with a fully fitted open plan kitchen, bathroom with a walk-in shower, sink and toilet, and entrance hall with built-in storage.