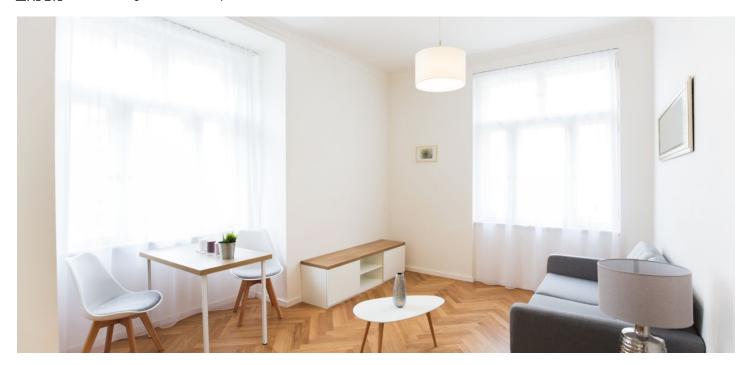

The interior features one bedroom with built-in wardrobes, a corner living room with a fully fitted open plan kitchen, bathroom with a walk-in shower, sink and toilet, and entrance hall with built-in storage.

High ceilings, large windows, **solid wood parquet floors**, tiles, security entry door, electric underfloor heating, washer / dryer, dishwasher, induction cooktop, TV, bed with storage space, UPC cable, spacious **cellar**. Service charges and utilities are billed separately. Available from September 2021.