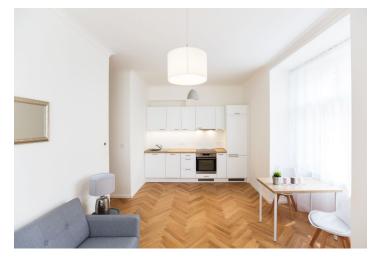

The interior features one bedroom with built-in wardrobes, a corner living room with a fully fitted open plan kitchen, bathroom with a walk-in shower, sink and toilet, and entrance hall with built-in storage.

High ceilings, large windows, **solid wood parquet floors**, tiles, security entry door, electric underfloor heating, washer / dryer, dishwasher, induction cooktop, TV, bed with storage space, UPC cable, spacious **cellar**. Service charges and utilities are billed separately. Available from September 2021.