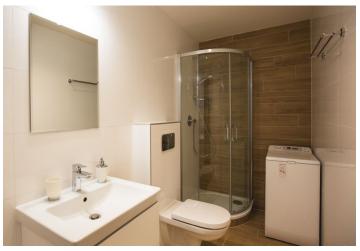

The interior features one bedroom with built-in wardrobes, a corner living room with a fully fitted open plan kitchen, a bathroom with a walk-in shower, sink, and toilet, and an entrance hall with built-in storage.

High ceilings, large windows, hardwood parquet floors, tiles, security entry door, electric underfloor heating, washer/dryer, dishwasher, induction cooktop, bed with storage space, UPC cable, spacious cellar.