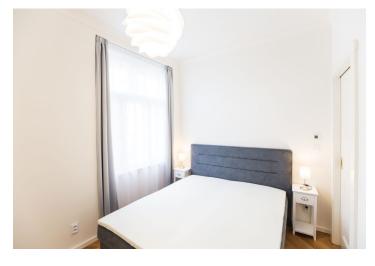

The interior features one bedroom with built-in wardrobes, a corner living room with a fully fitted open plan kitchen, a bathroom with a walk-in shower, sink, and toilet, and an entrance hall with built-in storage.

High ceilings, large windows, hardwood parquet floors, tiles, security entry door, electric underfloor heating, washer/dryer, dishwasher, induction cooktop, bed with storage space, UPC cable, spacious cellar.