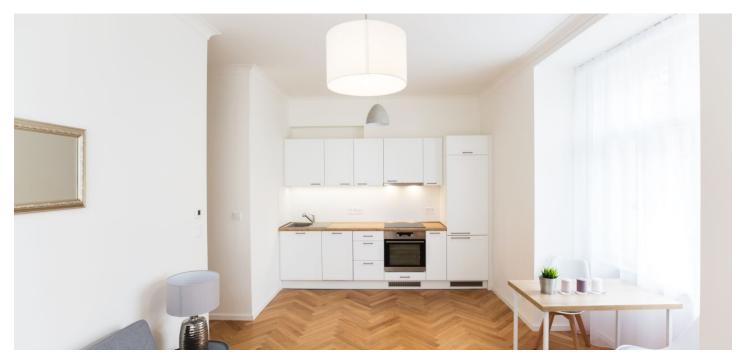

The interior features one bedroom with built-in wardrobes, a corner living room with a fully fitted open plan kitchen, a bathroom with a walk-in shower, sink, and toilet, and an entrance hall with built-in storage.

High ceilings, large windows, hardwood parquet floors, tiles, security entry door, electric underfloor heating, washer/dryer, dishwasher, induction cooktop, bed with storage space, UPC cable, spacious cellar.