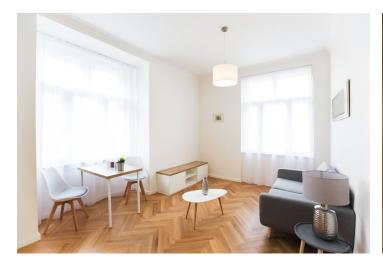

The interior features one bedroom with built-in wardrobes, a corner living room with a fully fitted open plan kitchen, a bathroom with a walk-in shower, sink, and toilet, and an entrance hall with built-in storage.

High ceilings, large windows, hardwood parquet floors, tiles, security entry door, electric underfloor heating, washer/dryer, dishwasher, induction cooktop, bed with storage space, UPC cable, spacious cellar.