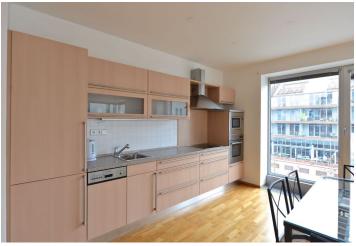

The flat has an entry hall, one bedroom, a fully fitted kitchen open to the living / dining room, and bathroom with a bath tub and toilet.

Wood floors throughout, security entry door, French windows, washer/dryer, dishwasher, microwave, dishes, bed linen, TV, WiFi Internet, satellite dish, video entry phone, large secure storage unit in the basement. Common building charges, water and Internet CZK 7,500/month. Electricity CZK 2,500/month. One underground garage parking space at CZK 2500/month. Can be rented unfurnished.