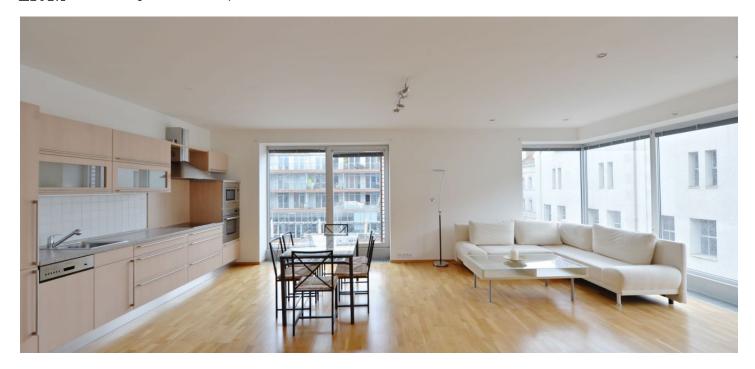

\* Area of the unit according to the Civil Code. The area consists of the sum total area of the entire unit bounded by perimeter walls.

Fully furnished 1-bedroom flat on the third floor of the Korunní Dvůr residential project with a reception, 24-hour security and underground parking. Located in the Vinohrady residential neighbourhood popular with the expat community, a few minute walk from the Flora shopping mall and office park, with quick connections to the city centre by metro and tram.

The flat has an entry hall, one bedroom, a fully fitted kitchen open to the living / dining room, and bathroom with a bath tub and toilet.

Wood floors throughout, security entry door, French windows, washer/dryer, dishwasher, microwave, dishes, bed linen, TV, WiFi Internet, satellite dish, video entry phone, large secure storage unit in the basement. Common building charges, water and Internet CZK 7,500/month. Electricity CZK 2,500/month. One underground garage parking space at CZK 2500/month. Can be rented unfurnished.