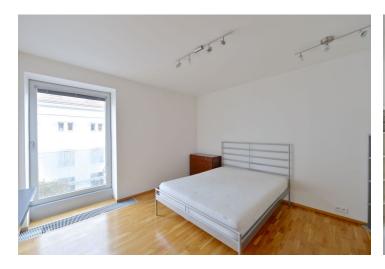

The flat has an entry hall, one bedroom, a fully fitted kitchen open to the living / dining room, and bathroom with a bath tub and toilet.

Wood floors throughout, security entry door, French windows, washer/dryer, dishwasher, microwave, dishes, bed linen, TV, WiFi Internet, satellite dish, video entry phone, large secure storage unit in the basement. Common building charges, water and Internet CZK 7,500/month. Electricity CZK 2,500/month. One underground garage parking space at CZK 2500/month. Can be rented unfurnished.