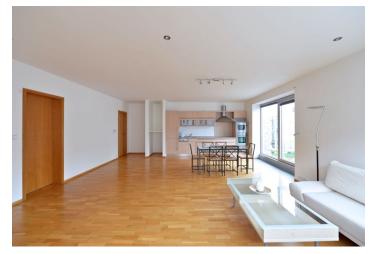

\* Area of the unit according to the Civil Code. The area consists of the sum total area of the entire unit bounded by perimeter walls.

Fully furnished 1-bedroom flat on the third floor of the Korunní Dvůr residential project with a reception, 24-hour security and underground parking. Located in the Vinohrady residential neighbourhood popular with the expat community, a few minute walk from the Flora shopping mall and office park, with quick connections to the city centre by metro and tram.

The flat has an entry hall, one bedroom, a fully fitted kitchen open to the living / dining room, and bathroom with a bath tub and toilet.

Wood floors throughout, security entry door, French windows, washer/dryer, dishwasher, microwave, dishes, bed linen, TV, WiFi Internet, satellite dish, video entry phone, large secure storage unit in the basement. Common building charges, water and Internet CZK 7,500/month. Electricity CZK 2,500/month. One underground garage parking space at CZK 2500/month. Can be rented unfurnished.