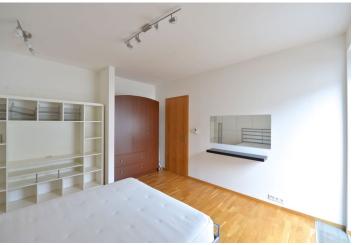

\* Area of the unit according to the Civil Code. The area consists of the sum total area of the entire unit bounded by perimeter walls.

Fully furnished 1-bedroom flat on the third floor of the Korunní Dvůr residential project with a reception, 24-hour security and underground parking. Located in the Vinohrady residential neighbourhood popular with the expat community, a few minute walk from the Flora shopping mall and office park, with quick connections to the city centre by metro and tram.

The flat has an entry hall, one bedroom, a fully fitted kitchen open to the living / dining room, and bathroom with a bath tub and toilet.

Wood floors throughout, security entry door, French windows, washer/dryer, dishwasher, microwave, dishes, bed linen, TV, WiFi Internet, satellite dish, video entry phone, large secure storage unit in the basement. Common building charges, water and Internet CZK 7,500/month. Electricity CZK 2,500/month. One underground garage parking space at CZK 2500/month. Can be rented unfurnished.