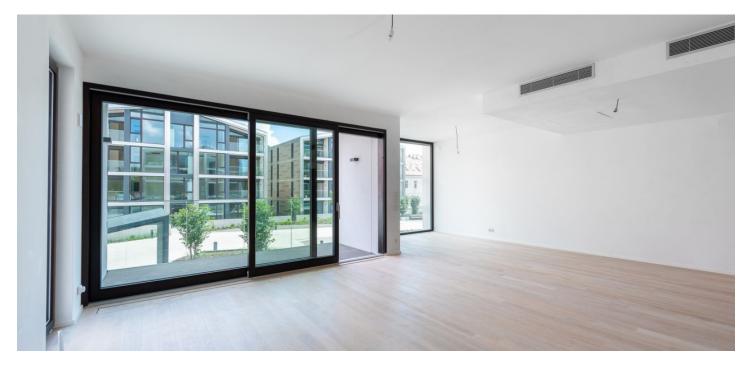

The dominant of the apartment on the 4th floor is a generous living room with a kitchen, dining room and entrance to an west-facing enclosed balcony. The master bedroom with en-suite bathroom is adjacent to a east-facing enclosed balcony. There is also a second bedroom with en-suite bathroom, a spacious entrance hall, separate toilet and a walk-in wardrobe.

Standards include BARKOTEX **two-layer oak floors**, large format tiles, **wooden windows with triple insulation glass** shielded by outdoor aluminum blinds, Hanak top quality interior veneered doors, Hüppe, Laufen and Hansgrohe bathroom sanitary ware and fixtures, wood-plastic grids and glass railings on enclosed balconies and terraces. Heating and water heating provided by a central gas boiler. **The purchase price includes 3 garage parking spaces and a cellar**.

Floor area 148.5 m², enclosed balconies 7.7 + 7.7 m².