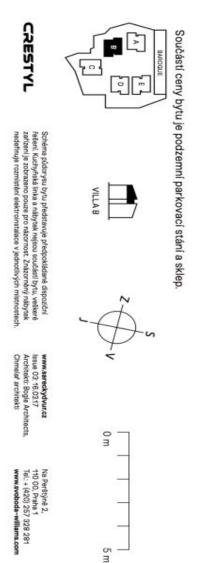

Standards include BARKOTEX **two-layer oak floors**, large format tiles, **wooden windows with triple insulation glass** shielded by outdoor aluminum blinds, Hanak top quality interior veneered doors, Hüppe, Laufen and Hansgrohe bathroom sanitary ware and fixtures, wood-plastic grids and glass railings on enclosed balconies and terraces. Heating and water heating provided by a central gas boiler. **The purchase price includes 3 garage parking spaces and a cellar**.