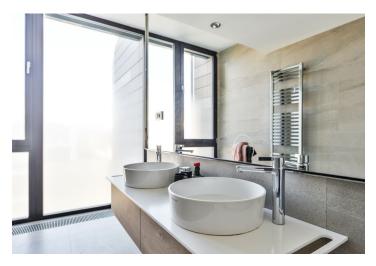

The dominant of the apartment on the 4th floor is a generous living room with a kitchen, dining room and entrance to an west-facing enclosed balcony. The master bedroom with en-suite bathroom is adjacent to a east-facing enclosed balcony. There is also a second bedroom with en-suite bathroom, a spacious entrance hall, separate toilet and a walk-in wardrobe.

Standards include BARKOTEX **two-layer oak floors**, large format tiles, **wooden windows with triple insulation glass** shielded by outdoor aluminum blinds, Hanak top quality interior veneered doors, Hüppe, Laufen and Hansgrohe bathroom sanitary ware and fixtures, wood-plastic grids and glass railings on enclosed balconies and terraces. Heating and water heating provided by a central gas boiler. **The purchase price includes 3 garage parking spaces and a cellar**.