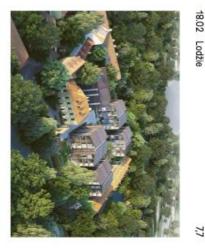

\* Area of the unit according to the Civil Code. The area consists of the sum total area of the entire unit bounded by perimeter walls.

Attractive apartment boasting two enclosed balconies, in the newly emerging Šárecký dvůr residential project, consisting of 51 apartments. The project uniquely combines modern architecture & design with elegant & historic preserved Baroque structures. The private complex will offer 24-hour reception, secure underground parking, CCTV and a beautifully landscaped private park.

Location in a pleasant, lovely area of Prague 6, offering all public amenities, greenery and quick access to the center and airport. The complex is located close to the Džbán water reservoir and the Divoká Šárka Nature Reserve: active lifestyle lovers can take full advantage of the environment perfectly suitable for cycling, hiking, in-line skating, jogging or even swimming and golfing, plus skating in winter. All services will be at your fingertips - the Veleslavín metro station with swift connections to the city center is only a few minutes' walk away, and the Václav Havel Airport in Ruzyně can be reached in just ten minutes by car or bus.