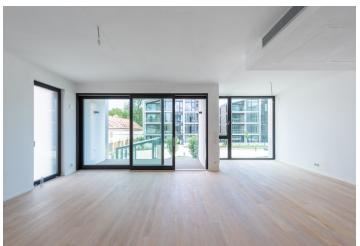

The dominant of the apartment on the 4th floor is a generous living room with a kitchen, dining room and entrance to an west-facing enclosed balcony. The master bedroom with en-suite bathroom is adjacent to a east-facing enclosed balcony. There is also a second bedroom with en-suite bathroom, a spacious entrance hall, separate toilet and a walk-in wardrobe.

Floor area 148.5 m², enclosed balconies 7.7 + 7.7 m².