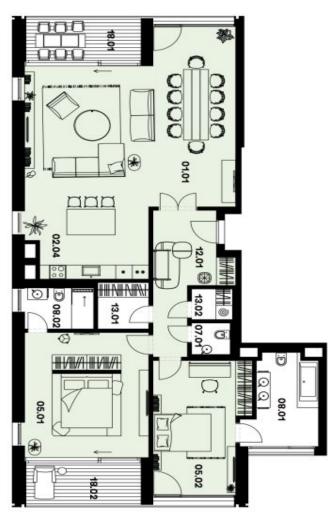

The dominant of the apartment on the 4th floor is a generous living room with a kitchen, dining room and entrance to an west-facing enclosed balcony. The master bedroom with en-suite bathroom is adjacent to a east-facing enclosed balcony. There is also a second bedroom with en-suite bathroom, a spacious entrance hall, separate toilet and a walk-in wardrobe.

Floor area 148.5 m², enclosed balconies 7.7 + 7.7 m².

## **Apartment Two-bedroom (3+kk)**

148.5 m², Prague 6, Vokovice, Ke Dvoru

SVoboda&williams | CHRISTIE'S

| 7,7   | 01 Lodžie               | 18.01 |
|-------|-------------------------|-------|
| 148,5 | odľahová plocha dle NOZ | Pod   |

| Ç     | Mistnost           | m <sup>2</sup> |
|-------|--------------------|----------------|
| 01.01 | Obývací pokoj      | 49,5           |
| 02.04 | Kuchyň + jídelna   | 12,2           |
| 05.01 | Ložnice            | 23,5           |
| 05.02 | Ložnice            | 18,8           |
| 07.01 | Toaleta            | 2,1            |
| 08.01 | Koupelna + toaleta | 8,9            |
| 08.02 | Koupelna + toaleta | 4,3            |
| 12.01 | Chodba             | 12,9           |
|       | Šatna              | 3,7            |
|       | 75                 | 2.0            |

**B-4.2** 4.NP 3kk