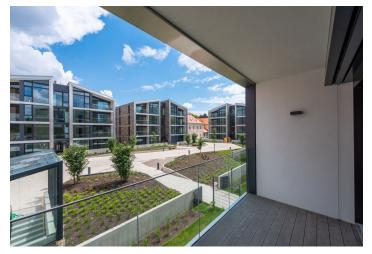

The dominant of the apartment on the 4th floor is a generous living room with a kitchen, dining room and entrance to an west-facing enclosed balcony. The master bedroom with en-suite bathroom is adjacent to a east-facing enclosed balcony. There is also a second bedroom with en-suite bathroom, a spacious entrance hall, separate toilet and a walk-in wardrobe.

Floor area 148.5 m², enclosed balconies 7.7 + 7.7 m².