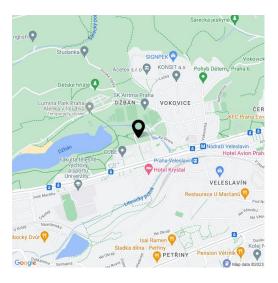

Location in a pleasant, lovely area of Prague 6, offering all public amenities, greenery and quick access to the center and airport. The complex is located close to the Džbán water reservoir and the Divoká Šárka Nature Reserve: active lifestyle lovers can take full advantage of the environment perfectly suitable for cycling, hiking, in-line skating, jogging or even swimming and golfing, plus skating in winter. All services will be at your fingertips - the Veleslavín metro station with swift connections to the city center is only a few minutes' walk away, and the Václav Havel Airport in Ruzyně can be reached in just ten minutes by car or bus.