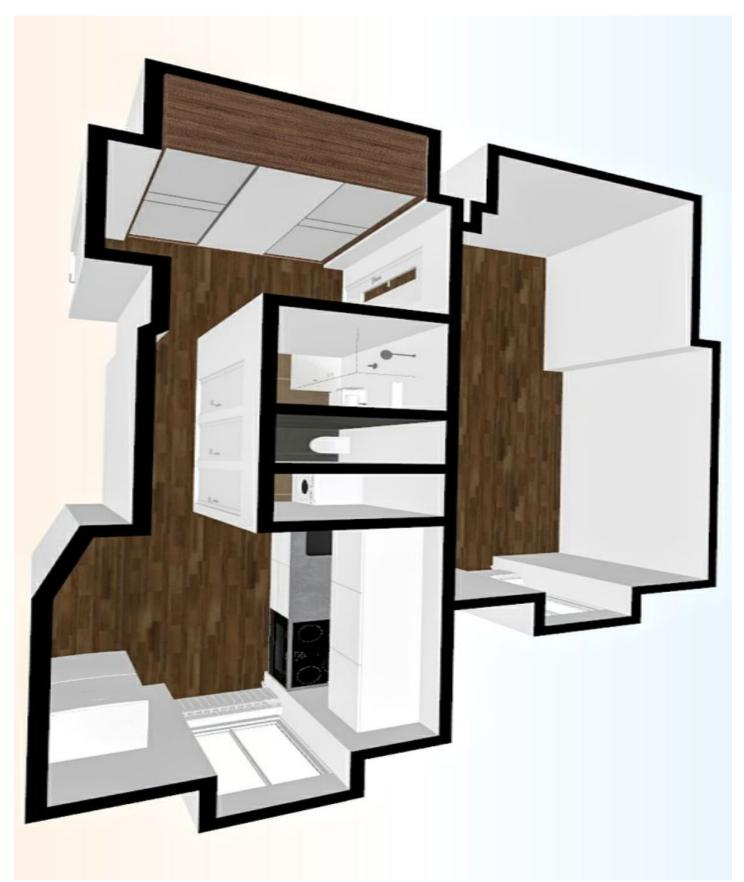

The layout of the apartment on the 1st floor consists of a separate kitchen, one room, a large entrance hall, bathroom, separate toilet and utility room with preparation for washing machine.

The apartment includes a fully fitted kitchen with Bosch appliances (ceramic hob, oven, dishwasher and separated fridge), plastic windows with internal blinds, German vinyl floor, satellite TV and new switches and lights, including LED lighting in the room. In the refurbished building with a new facade, there is a storage room for bikes and a large cellar. Residents can enjoy seating under the trees in the courtyard garden. There is a possibility to rent a garage parking spot in the next door building.