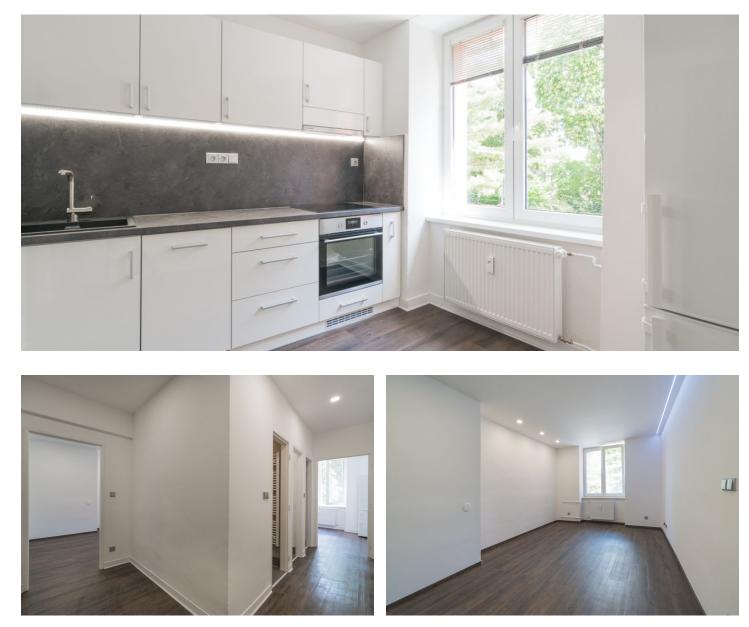

The layout of the apartment on the 1st floor consists of a separate kitchen, one room, a large entrance hall, bathroom, separate toilet and utility room with preparation for washing machine.

The apartment includes a fully fitted kitchen with Bosch appliances (ceramic hob, oven, dishwasher and separated fridge), plastic windows with internal blinds, German vinyl floor, satellite TV and new switches and lights, including LED lighting in the room. In the refurbished building with a new facade, there is a storage room for bikes and a large cellar. Residents can enjoy seating under the trees in the courtyard garden. There is a possibility to rent a garage parking spot in the next door building.