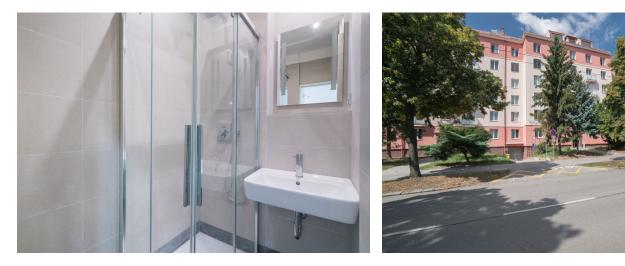

\* Area of the unit according to the Civil Code. The area consists of the sum total area of the entire unit bounded by perimeter walls.

This east-facing apartment after a complete reconstruction is housed in a renovated building with a private garden in the courtyard. The building is located on a quiet tree-lined street with good transport accessibility and an abundance of urban amenities and is close to several orchards, a botanical garden and Lužánky Park.

The layout of the apartment on the 1st floor consists of a separate kitchen, one room, a large entrance hall, bathroom, separate toilet and utility room with preparation for washing machine.

The apartment includes a fully fitted kitchen with Bosch appliances (ceramic hob, oven, dishwasher and separated fridge), plastic windows with internal blinds, German vinyl floor, satellite TV and new switches and lights, including LED lighting in the room. In the refurbished building with a new facade, there is a storage room for bikes and a large cellar. Residents can enjoy seating under the trees in the courtyard garden. There is a possibility to rent a garage parking spot in the next door building.