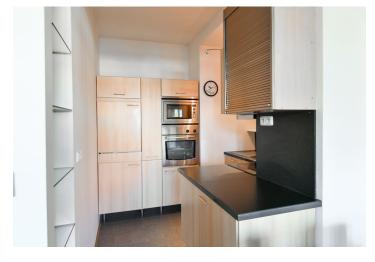

The interior includes a living room with a fully fitted open plan kitchen and access to the **balcony**, one bedroom, an en-suite bathroom (bathtub, sink, bidet, toilet), an additional separate toilet, and an entrance hall.

Preserved original details, **hardwood floors**, security entry door, built-in wardrobes, gas heating, washer, dishwasher, microwave oven, TV, alarm, satellite reception.