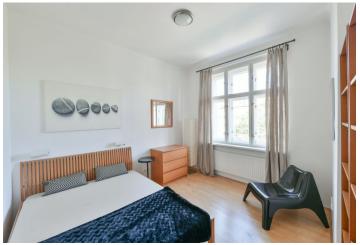

\* Area of the unit according to the Civil Code. The area consists of the sum total area of the entire unit bounded by perimeter walls.

This fully refurbished, furnished apartment with an enclosed balcony is situated on the 3rd floor of a fully renovated and well-maintained building with an elevator and shared green courtyard. Located in the attractive Dejvice residential area, a short walk to the Dejvická metro station, a few steps to the Czech Technical University campus, within easy reach of full public amenities and Stromovka Park, and convenient to the airport and numerous international schools.

The interior includes a living room with a fully fitted open plan kitchen and access to the **balcony**, one bedroom, an en-suite bathroom (bathtub, sink, bidet, toilet), an additional separate toilet, and an entrance hall.

Preserved original details, **hardwood floors**, security entry door, built-in wardrobes, gas heating, washer, dishwasher, microwave oven, TV, alarm, satellite reception.