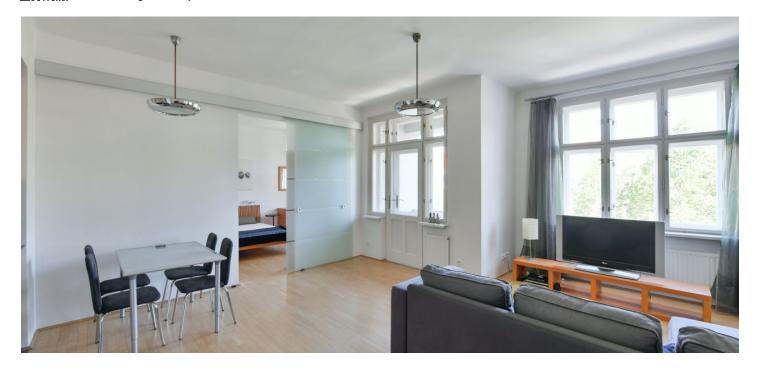

\* Area of the unit according to the Civil Code. The area consists of the sum total area of the entire unit bounded by perimeter walls.

This fully refurbished, furnished apartment with an enclosed balcony is situated on the 3rd floor of a fully renovated and well-maintained building with an elevator and shared green courtyard. Located in the attractive Dejvice residential area, a short walk to the Dejvická metro station, a few steps to the Czech Technical University campus, within easy reach of full public amenities and Stromovka Park, and convenient to the airport and numerous international schools.

The interior includes a living room with a fully fitted open plan kitchen and access to the **balcony**, one bedroom, an en-suite bathroom (bathtub, sink, bidet, toilet), an additional separate toilet, and an entrance hall.

Preserved original details, **hardwood floors**, security entry door, built-in wardrobes, gas heating, washer, dishwasher, microwave oven, TV, alarm, satellite reception.