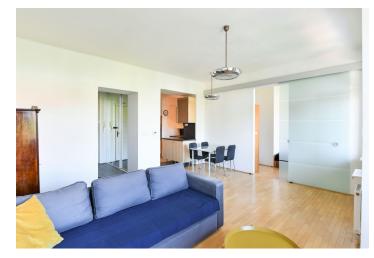

\* Area of the unit according to the Civil Code. The area consists of the sum total area of the entire unit bounded by perimeter walls.

This fully refurbished, furnished apartment with an enclosed balcony is situated on the 3rd floor of a fully renovated and well-maintained building with an elevator and shared green courtyard. Located in the attractive Dejvice residential area, a short walk to the Dejvická metro station, a few steps to the Czech Technical University campus, within easy reach of full public amenities and Stromovka Park, and convenient to the airport and numerous international schools.

The interior includes a living room with a fully fitted open plan kitchen and access to the **balcony**, one bedroom, an en-suite bathroom (bathtub, sink, bidet, toilet), an additional separate toilet, and an entrance hall.

Preserved original details, **hardwood floors**, security entry door, built-in wardrobes, gas heating, washer, dishwasher, microwave oven, TV, alarm, satellite reception.