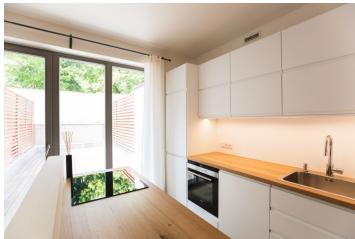

Part of the flat has original renovated **historic vaulted ceilings**, part is newly built. The interior features a comfortable living room with a fully fitted open plan kitchen and **terrace** access, master bedroom with an en-suite bathroom (walk-in shower, toilet with bidet shower), second bedroom, family bathroom (bathtub, toilet), **walk-in closet**, and entrance hall.

Heat recovery ventilation system, hardwood floors, tiles, security entry door, central heating, induction cooktop, dishwasher, video entry phone, alarm, cellar, barrier free access, pram / bike storage in the building. One garage parking space included, one more available at CZK 3000 per month. Service charges and utilities are billed separately.