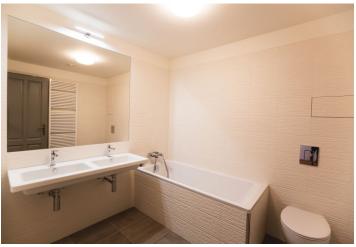

Part of the flat has original renovated **historic vaulted ceilings**, part is newly built. The interior features a comfortable living room with a fully fitted open plan kitchen and **terrace** access, master bedroom with an en-suite bathroom (walk-in shower, toilet with bidet shower), second bedroom, family bathroom (bathtub, toilet), **walk-in closet**, and entrance hall.