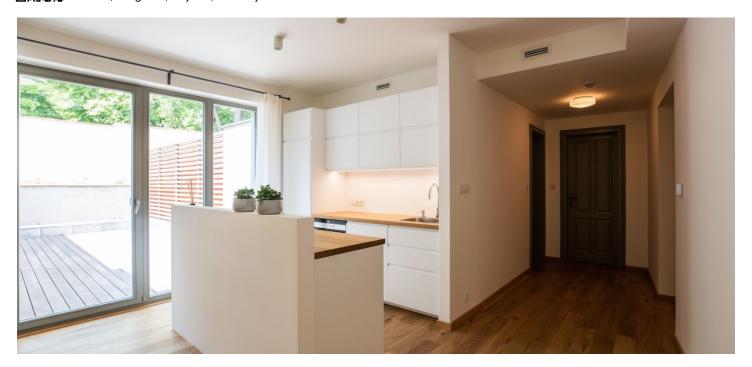

Part of the flat has original renovated **historic vaulted ceilings**, part is newly built. The interior features a comfortable living room with a fully fitted open plan kitchen and **terrace** access, master bedroom with an en-suite bathroom (walk-in shower, toilet with bidet shower), second bedroom, family bathroom (bathtub, toilet), **walk-in closet**, and entrance hall.

Heat recovery ventilation system, hardwood floors, tiles, security entry door, central heating, induction cooktop, dishwasher, video entry phone, alarm, cellar, barrier free access, pram / bike storage in the building. One garage parking space included, one more available at CZK 3000 per month. Service charges and utilities are billed separately.