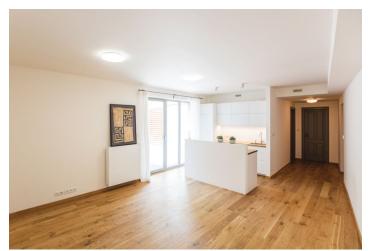

Part of the flat has original renovated **historic vaulted ceilings**, part is newly built. The interior features a comfortable living room with a fully fitted open plan kitchen and **terrace** access, master bedroom with an en-suite bathroom (walk-in shower, toilet with bidet shower), second bedroom, family bathroom (bathtub, toilet), **walk-in closet**, and entrance hall.

Heat recovery ventilation system, hardwood floors, tiles, security entry door, central heating, induction cooktop, dishwasher, video entry phone, alarm, cellar, barrier free access, pram / bike storage in the building. One garage parking space included, one more available at CZK 3000 per month. Service charges and utilities are billed separately.