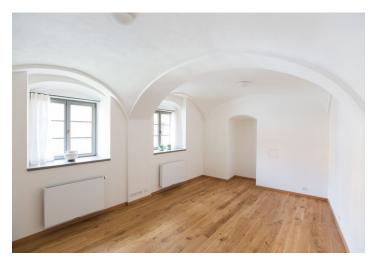

Part of the flat has original renovated **historic vaulted ceilings**, part is newly built. The interior features a comfortable living room with a fully fitted open plan kitchen and **terrace** access, master bedroom with an en-suite bathroom (walk-in shower, toilet with bidet shower), second bedroom, family bathroom (bathtub, toilet), **walk-in closet**, and entrance hall.