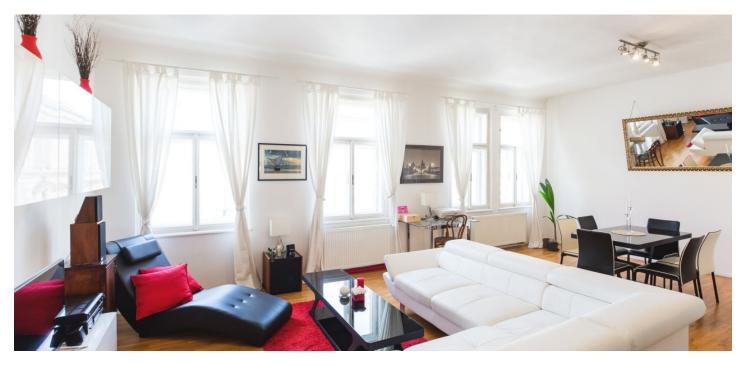

This furnished, fully refurbished 2-bedroom 2-bathroom flat with a balcony is on the fourth floor of a well kept renovated residential building with a lift. Located in a quiet street just steps from the Kampa Island, Kinsky Garden and the Vltava riverbank, across the bridge from the National Theatre and the city center with full amenities, and a few tram stops from Nový Smíchov shopping center and Anděl metro station.

The interior includes a large living room with dining area, a fully fitted open kitchen and a partial view of the Prague Castle, master bedroom with a **balcony** facing the courtyard, a **walk-in closet** and an en-suite bathroom (bathtub, sink, bidet, toilet), second bedroom, a separate bathroom (walk-in shower, sink, toilet), utility room, and entrance hall.

Preserved original details, **solid wood parquet floors**, tiles, security entry door, gas boiler, washer, dishwasher, microwave oven. Service charges and water CZK 2000 per month. Deposit for gas and electricity CZK 3000 per month.