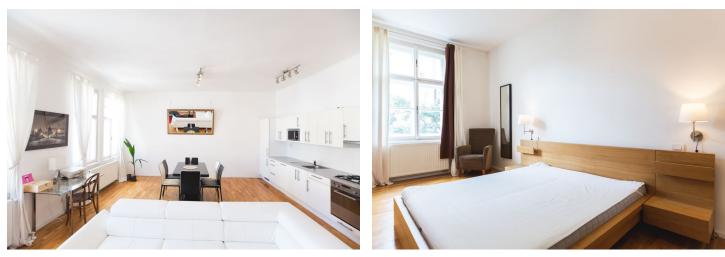

The interior includes a large living room with dining area, a fully fitted open kitchen and a partial view of the Prague Castle, master bedroom with a **balcony** facing the courtyard, a **walk-in closet** and an en-suite bathroom (bathtub, sink, bidet, toilet), second bedroom, a separate bathroom (walk-in shower, sink, toilet), utility room, and entrance hall.

Preserved original details, **solid wood parquet floors**, tiles, security entry door, gas boiler, washer, dishwasher, microwave oven. Service charges and water CZK 2000 per month. Deposit for gas and electricity CZK 3000 per month.