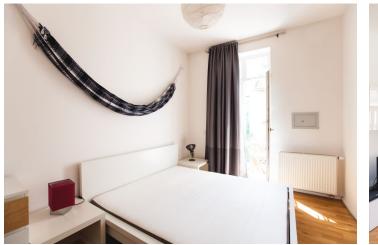

The interior includes a large living room with dining area, a fully fitted open kitchen and a partial view of the Prague Castle, master bedroom with a **balcony** facing the courtyard, a **walk-in closet** and an en-suite bathroom (bathtub, sink, bidet, toilet), second bedroom, a separate bathroom (walk-in shower, sink, toilet), utility room, and entrance hall.

Preserved original details, **solid wood parquet floors**, tiles, security entry door, gas boiler, washer, dishwasher, microwave oven. Service charges and water CZK 2000 per month. Deposit for gas and electricity CZK 3000 per month.