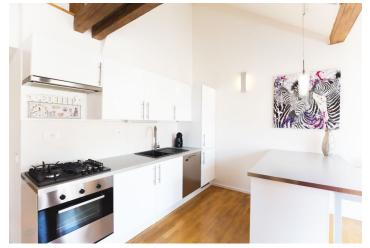

The lower level includes a large open living room with dining area, a fully fitted open kitchen and a **view of the Prague Castle**, two bedrooms - one with a **terrace** facing the courtyard, bathroom (bathtub, sink, bidet, toilet), storage room, and a spacious entrance hall. The upper floor features a third bedroom with built-in wardrobes and bathroom (walk-in shower, sink, bidet, toilet).