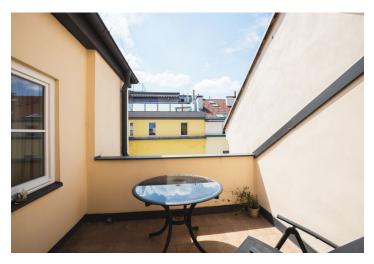

## **Apartment Three-bedroom (4+kk)**

Rented

118 m², Praha 5, Malá Strana, Plaská

| Total area       | 126 m²      |
|------------------|-------------|
| Floor area*      | 118 m²      |
| Terrace          | 8 m²        |
| Parking          | -           |
| Cellar           | -           |
| PENB             | G           |
| Reference number | 29919       |
| Available from   | Immediately |

The lower level includes a large open living room with dining area, a fully fitted open kitchen and a **view of the Prague Castle**, two bedrooms - one with a **terrace** facing the courtyard, bathroom (bathtub, sink, bidet, toilet), storage room, and a spacious entrance hall. The upper floor features a third bedroom with built-in wardrobes and bathroom (walk-in shower, sink, bidet, toilet).