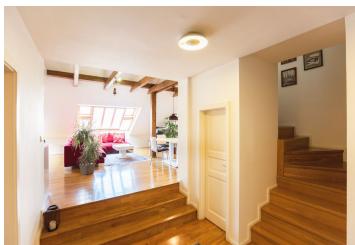

\* Area of the unit according to the Civil Code. The area consists of the sum total area of the entire unit bounded by perimeter walls.

This is a fully furnished, air-conditioned 3-bedroom 2-bathroom split-level attic flat with a terrace, sitauted on the fifth floor of a well kept renovated residential building with a lift. Located in a quiet street just steps from the Kampa Island, Kinsky Garden and the Vltava riverbank, across the bridge from the National Theatre and the city center with full amenities, and a few tram stops from Nový Smíchov shopping center and Anděl metro station.

The lower level includes a large open living room with dining area, a fully fitted open kitchen and a **view of the Prague Castle**, two bedrooms - one with a **terrace** facing the courtyard, bathroom (bathtub, sink, bidet, toilet), storage room, and a spacious entrance hall. The upper floor features a third bedroom with built-in wardrobes and bathroom (walk-in shower, sink, bidet, toilet).