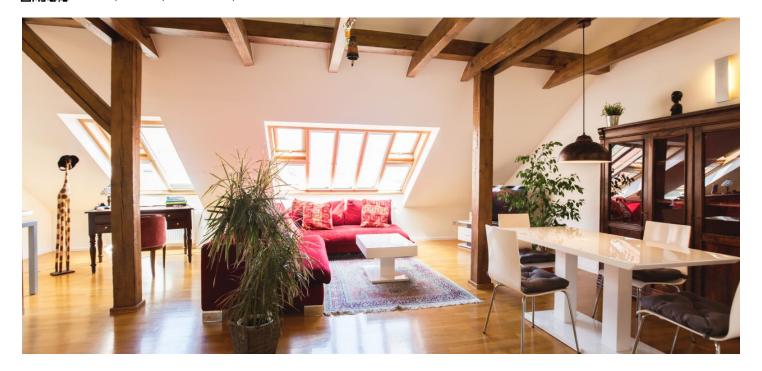

\* Area of the unit according to the Civil Code. The area consists of the sum total area of the entire unit bounded by perimeter walls.

This is a fully furnished, air-conditioned 3-bedroom 2-bathroom split-level attic flat with a terrace, sitauted on the fifth floor of a well kept renovated residential building with a lift. Located in a quiet street just steps from the Kampa Island, Kinsky Garden and the Vltava riverbank, across the bridge from the National Theatre and the city center with full amenities, and a few tram stops from Nový Smíchov shopping center and Anděl metro station.

The lower level includes a large open living room with dining area, a fully fitted open kitchen and a **view of the Prague Castle**, two bedrooms - one with a **terrace** facing the courtyard, bathroom (bathtub, sink, bidet, toilet), storage room, and a spacious entrance hall. The upper floor features a third bedroom with built-in wardrobes and bathroom (walk-in shower, sink, bidet, toilet).

**Solid wood parquet floors**, tiles, security entry door, gas boiler, washer, dishwasher. Service charges and water CZK 2000 per month. Gas and electricity CZK 3000 per month.