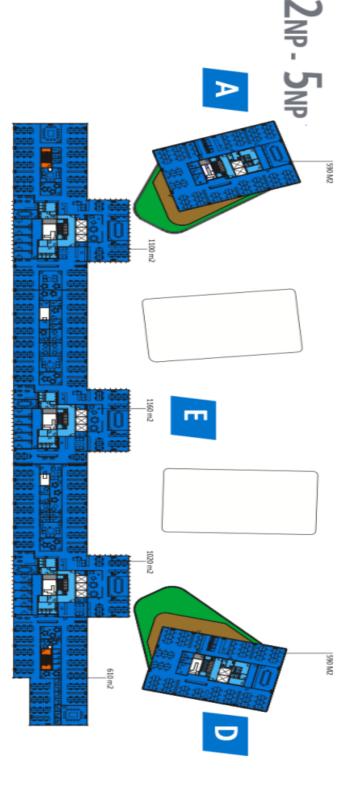

## Office building

€ 17.10 / m2 I CZK 429 / m2

1415 m², Prague 7, Holešovice, Partyzánská

### Office building

€ 17.10 / m2 I CZK 429 / m2

1415 m², Prague 7, Holešovice, Partyzánská

| Service price           | 153 CZK monthly per m² |
|-------------------------|------------------------|
| Total building area     | 25 023 m²              |
| Tenant consumption      | _                      |
| Parking                 | 130 EUR                |
| Parking service charges | _                      |
| Parking ratio           | _                      |
| Certification           | _                      |
| PENB                    | В                      |
| Reference number        | 29964                  |