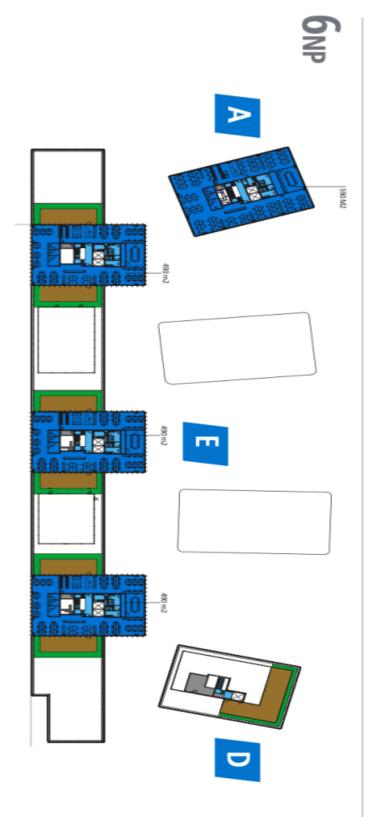

## Office building

€ 17.10 / m2 I CZK 429 / m2

1415 m², Prague 7, Holešovice, Partyzánská

### Office building

€ 17.10 / m2 I CZK 429 / m2

1415 m², Prague 7, Holešovice, Partyzánská

| Service price           | 153 CZK monthly per m² |
|-------------------------|------------------------|
| Total building area     | 25 023 m²              |
| Tenant consumption      | _                      |
| Parking                 | 130 EUR                |
| Parking service charges | _                      |
| Parking ratio           | _                      |
| Certification           | _                      |
| PENB                    | В                      |
| Reference number        | 29964                  |