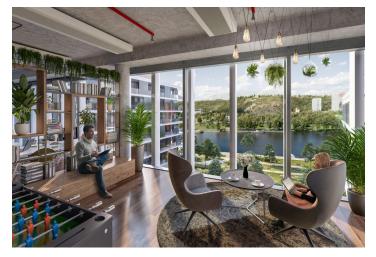

Tenants will be able to use all the services in and around the building using a special mobile application. There will be also a bicycle storage room, cloakrooms, shower and a full-day restaurant. The surroundings of the buildings will turn into a number of green areas with the possibility of sports activities and relaxation zones. There is also a cycle path for cyclists and skaters. Campus will include a harbor for motor boats and small boats.