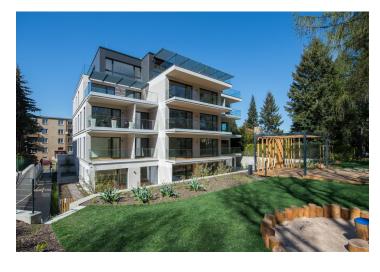

\* Area of the unit according to the Civil Code. The area consists of the sum total area of the entire unit bounded by perimeter walls.

This first-class, barrier-free apartment with a terrace and front garden is set in a newly-created villa-house Na Petřinách 7 in the sought after area of Břevnov, Prague 6, just a short walk from Ořechovka. Excellent tram and metro connections, within fast reach of the center and the airport, urban amenities and in close proximity to greenery and sporting opportunities. The apartment has received final approval and is move-in ready.

The feeling of airy spaciousness is enhanced by approx. three-meter high ceilings and large floor-to-ceiling windows. The interior includes oak floors, underfloor heating, large-format tiles, tropical wood terraces, doors with concealed hinges, preparation for air-conditioning, top sanitaryware, and security entrance doors (class 3). A condition of the sale of the apartment is the purchase of two parking spaces (price of one parking space is CZK 420,000 including VAT). Furthermore, there is a communal garden with a barbecue area, relaxation zones and a sandpit, designed by the renowned landscape architects of Atelier Flera.