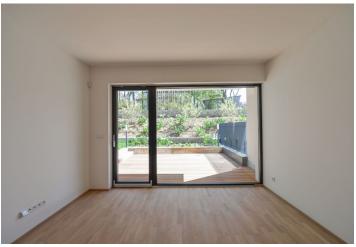

The layout of the apartment on the ground floor consists of a south-facing living room (40 m²) with a kitchen and dining area, a master bedroom with en-suite bathroom, 2nd bedroom, entrance hall, 2 walk-in wardrobes, a bathroom, separate guest toilet, hall and utility room. The living room and the bedrooms are all connected to the garden terrace.

The feeling of airy spaciousness is enhanced by approx. three-meter high ceilings and large floor-to-ceiling windows. The interior includes oak floors, underfloor heating, large-format tiles, tropical wood terraces, doors with concealed hinges, preparation for air-conditioning, top sanitaryware, and security entrance doors (class 3). A condition of the sale of the apartment is the purchase of two parking spaces (price of one parking space is CZK 420,000 including VAT). Furthermore, there is a communal garden with a barbecue area, relaxation zones and a sandpit, designed by the renowned landscape architects of Atelier Flera.