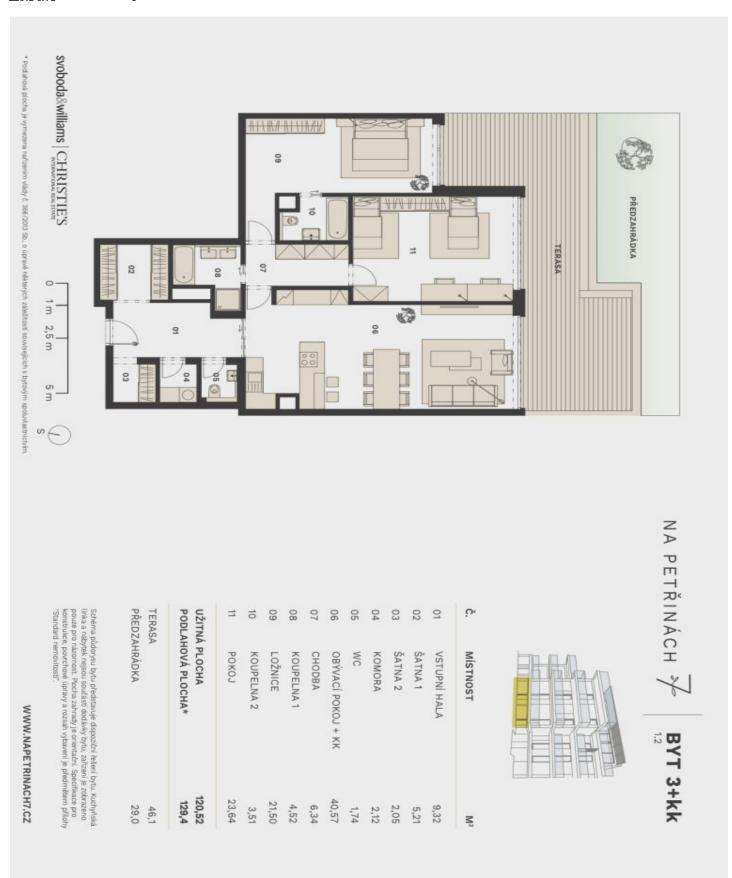

The layout of the apartment on the ground floor consists of a south-facing living room (40 m²) with a kitchen and dining area, a master bedroom with en-suite bathroom, 2nd bedroom, entrance hall, 2 walk-in wardrobes, a bathroom, separate guest toilet, hall and utility room. The living room and the bedrooms are all connected to the garden terrace.

Total floor area 129.4 m², Interior 120.52 m², terrace 46.1 m², garden 29 m².

Once the project is complete, the actual area of the unit may differ from the area listed in the apartment plan.

For more information please see www.napetrinach7.cz project website.