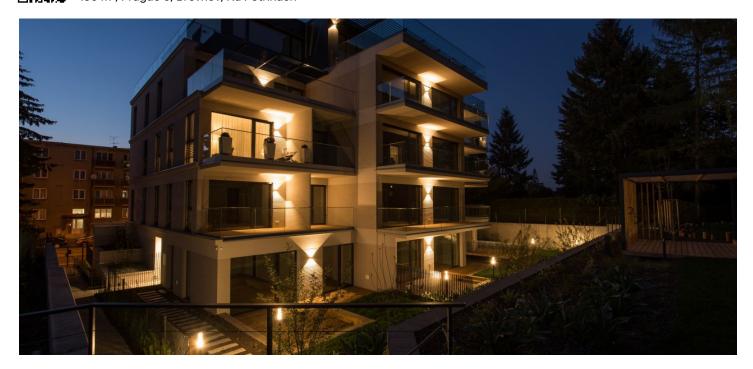

\* Area of the unit according to the Civil Code. The area consists of the sum total area of the entire unit bounded by perimeter walls.

This first-class, barrier-free apartment with a terrace and front garden is set in a newly-created villa-house Na Petřinách 7 in the sought after area of Břevnov, Prague 6, just a short walk from Ořechovka. Excellent tram and metro connections, within fast reach of the center and the airport, urban amenities and in close proximity to greenery and sporting opportunities. The apartment has received final approval and is move-in ready.

The layout of the apartment on the ground floor consists of a south-facing living room (40 m²) with a kitchen and dining area, a master bedroom with en-suite bathroom, 2nd bedroom, entrance hall, 2 walk-in wardrobes, a bathroom, separate guest toilet, hall and utility room. The living room and the bedrooms are all connected to the garden terrace.

The feeling of airy spaciousness is enhanced by approx. three-meter high ceilings and large floor-to-ceiling windows. The interior includes oak floors, underfloor heating, large-format tiles, tropical wood terraces, doors with concealed hinges, preparation for air-conditioning, top sanitaryware, and security entrance doors (class 3). A condition of the sale of the apartment is the purchase of two parking spaces (price of one parking space is CZK 420,000 including VAT). Furthermore, there is a communal garden with a barbecue area, relaxation zones and a sandpit, designed by the renowned landscape architects of Atelier Flera.