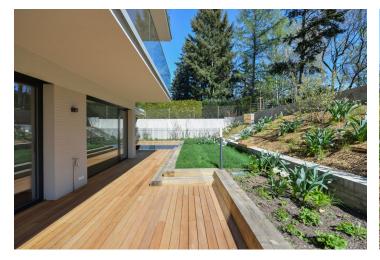

The layout of the apartment on the ground floor consists of a south-facing living room (40 m²) with a kitchen and dining area, a master bedroom with en-suite bathroom, 2nd bedroom, entrance hall, 2 walk-in wardrobes, a bathroom, separate guest toilet, hall and utility room. The living room and the bedrooms are all connected to the garden terrace.

The feeling of airy spaciousness is enhanced by approx. three-meter high ceilings and large floor-to-ceiling windows. The interior includes oak floors, underfloor heating, large-format tiles, tropical wood terraces, doors with concealed hinges, preparation for air-conditioning, top sanitaryware, and security entrance doors (class 3). A condition of the sale of the apartment is the purchase of two parking spaces (price of one parking space is CZK 420,000 including VAT). Furthermore, there is a communal garden with a barbecue area, relaxation zones and a sandpit, designed by the renowned landscape architects of Atelier Flera.

Total floor area 129.4 m², Interior 120.52 m², terrace 46.1 m², garden 29 m².

Once the project is complete, the actual area of the unit may differ from the area listed in the apartment plan.

For more information please see www.napetrinach7.cz project website.