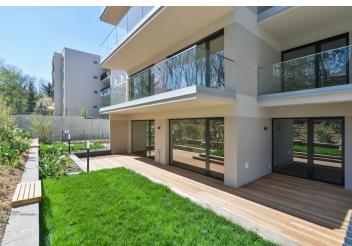

The layout of the apartment on the ground floor consists of a south-facing living room (40 m²) with a kitchen and dining area, a master bedroom with en-suite bathroom, 2nd bedroom, entrance hall, 2 walk-in wardrobes, a bathroom, separate guest toilet, hall and utility room. The living room and the bedrooms are all connected to the garden terrace.

The feeling of airy spaciousness is enhanced by approx. three-meter high ceilings and large floor-to-ceiling windows. The interior includes oak floors, underfloor heating, large-format tiles, tropical wood terraces, doors with concealed hinges, preparation for air-conditioning, top sanitaryware, and security entrance doors (class 3). A condition of the sale of the apartment is the purchase of two parking spaces (price of one parking space is CZK 420,000 including VAT). Furthermore, there is a communal garden with a barbecue area, relaxation zones and a sandpit, designed by the renowned landscape architects of Atelier Flera.

Total floor area 129.4 m², Interior 120.52 m², terrace 46.1 m², garden 29 m².

Once the project is complete, the actual area of the unit may differ from the area listed in the apartment plan.

For more information please see www.napetrinach7.cz project website.