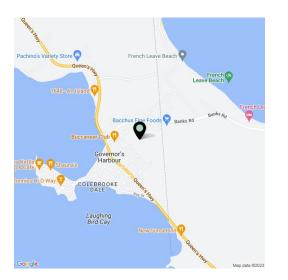

Just across from the picturesque village of Governor's Harbour lies French Leave Beach - the best-kept secret on Eleuthera Island in the Bahamas with its wide, stretch of pink-sand and crystal-clear waters.

The nearby Governor's Harbour International airport with daily flights from Nassau and Fort Lauderdale makes for easy travel and can accommodate medium size jets perfect for a great airlift. Customs and immigration are also onsite. Discover the investment potential of the Former Club Med site and experience its peaceful beauty.