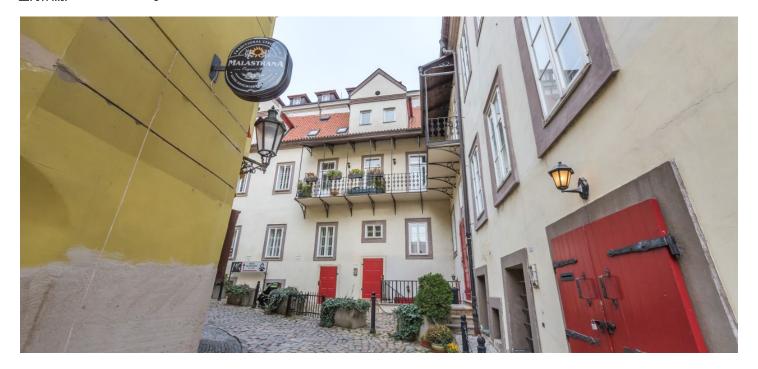

\* Area of the unit according to the Civil Code. The area consists of the sum total area of the entire unit bounded by perimeter walls.

This bright attic apartment is located on the 2nd floor of a renovated Renaissance building situated at the end of a dead-end street under the Prague Castle. The quiet area, away from the main tourist routes, is close to the Petřínské Sady Garden.

The house is situated in a very peaceful place away from the main tourist attractions. Boasting **an authentic atmosphere**, it offers many restaurants and cafes, cultural activities and walks, for example, on nearby **Petřín Hill**. A full spectrum of urban amenities are within easy reach, including kindergartens, elementary and secondary schools, or medical services. The **Malostranské náměstí** tram stop is within walking distance, the Malostranská metro station (line A) is 1 tram stop away.