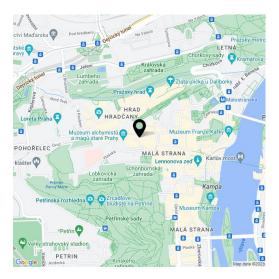

\* Area of the unit according to the Civil Code. The area consists of the sum total area of the entire unit bounded by perimeter walls.

This bright attic apartment is located on the 2nd floor of a renovated Renaissance building situated at the end of a dead-end street under the Prague Castle. The quiet area, away from the main tourist routes, is close to the Petřínské Sady Garden.

The house is situated in a very peaceful place away from the main tourist attractions. Boasting **an authentic atmosphere**, it offers many restaurants and cafes, cultural activities and walks, for example, on nearby **Petřín Hill**. A full spectrum of urban amenities are within easy reach, including kindergartens, elementary and secondary schools, or medical services. The **Malostranské náměstí** tram stop is within walking distance, the Malostranská metro station (line A) is 1 tram stop away.