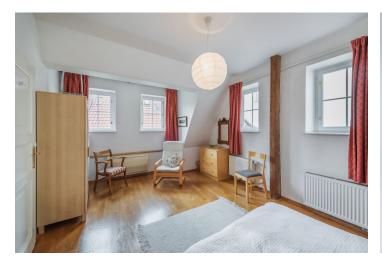

The interior consists of a living room with a kitchen, 2 bedrooms, a bathroom (bathtub, shower, toilet, bidet, sink), a guest toilet, and an entrance hall.

There is also access to an attic storage space from the hall.

The apartment receives plenty of light from its numerous windows and skylights. Facilities include **air conditioning**, **wooden floors**, and a fully-fitted kitchen with built-in appliances (ceramic hob, oven, dishwasher, washing machine). Heating is by a Buderus gas boiler. The common areas have been refurbished, the apartment is accessible through a historic spiral staircase (no elevator).