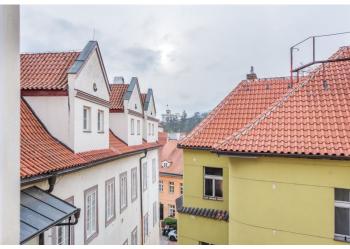

\* Area of the unit according to the Civil Code. The area consists of the sum total area of the entire unit bounded by perimeter walls.

This bright attic apartment is located on the 2nd floor of a renovated Renaissance building situated at the end of a dead-end street under the Prague Castle. The quiet area, away from the main tourist routes, is close to the Petřínské Sady Garden.

The apartment receives plenty of light from its numerous windows and skylights. Facilities include **air conditioning**, **wooden floors**, and a fully-fitted kitchen with built-in appliances (ceramic hob, oven, dishwasher, washing machine). Heating is by a Buderus gas boiler. The common areas have been refurbished, the apartment is accessible through a historic spiral staircase (no elevator).

The house is situated in a very peaceful place away from the main tourist attractions. Boasting **an authentic atmosphere**, it offers many restaurants and cafes, cultural activities and walks, for example, on nearby **Petřín Hill**. A full spectrum of urban amenities are within easy reach, including kindergartens, elementary and secondary schools, or medical services. The **Malostranské náměstí** tram stop is within walking distance, the Malostranská metro station (line A) is 1 tram stop away.