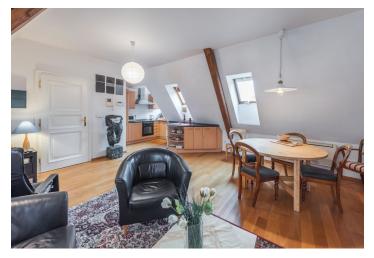

The interior consists of a living room with a kitchen, 2 bedrooms, a bathroom (bathtub, shower, toilet, bidet, sink), a guest toilet, and an entrance hall.

There is also access to an attic storage space from the hall.

The apartment receives plenty of light from its numerous windows and skylights. Facilities include **air conditioning**, **wooden floors**, and a fully-fitted kitchen with built-in appliances (ceramic hob, oven, dishwasher, washing machine). Heating is by a Buderus gas boiler. The common areas have been refurbished, the apartment is accessible through a historic spiral staircase (no elevator).