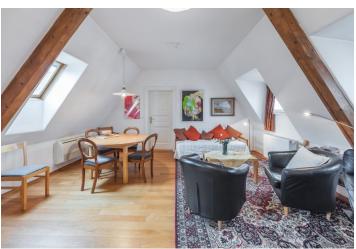

The interior consists of a living room with a kitchen, 2 bedrooms, a bathroom (bathtub, shower, toilet, bidet, sink), a guest toilet, and an entrance hall.

There is also access to an attic storage space from the hall.

The apartment receives plenty of light from its numerous windows and skylights. Facilities include **air conditioning**, **wooden floors**, and a fully-fitted kitchen with built-in appliances (ceramic hob, oven, dishwasher, washing machine). Heating is by a Buderus gas boiler. The common areas have been refurbished, the apartment is accessible through a historic spiral staircase (no elevator).