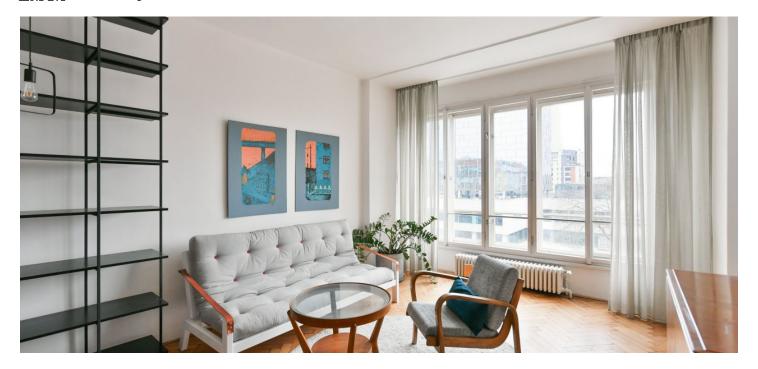

\* Size of the unit according to the Housing Act.
The area consists of the sum total of the internal
area of every room.

Bright and completely renovated furnished 1-bedroom apartment with a balcony and preserved original features, situated on the 3rd floor of a Functionalist residential building with an elevator, just moments from the Vltava riverbank. Located in a quickly developing part of Holešovice steps from the Lighthouse Tower administrative center and a tram stop, with quick access to the Palmovka and Vltavská metro stations and the city center. Full amenities in the area including schools, shops, a pharmacy, medical facility, quality restaurants, bistros, and cafes.

The atypical interior features a living room with dining area and a fully fitted open plan kitchen, one bedroom separated by a sliding door and access to the **balcony**, a bathroom with a walk-in shower, a separate toilet, a fitted **walk-through closet**, and an entrance hall with built-in wardrobes and storage.

High ceilings, large windows, hardwood parquet floors, screed floors, carpet, security entry door, **Brokis light fixtures**, custom-made marble table, high quality bathroom fixtures, blinds, washer, dishwasher.