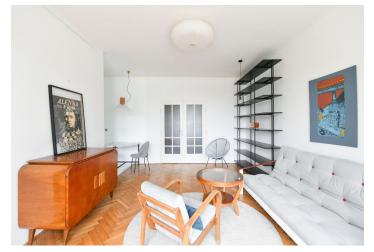

\* Size of the unit according to the Housing Act.
The area consists of the sum total of the internal
area of every room.

Bright and completely renovated furnished 1-bedroom apartment with a balcony and preserved original features, situated on the 3rd floor of a Functionalist residential building with an elevator, just moments from the Vltava riverbank. Located in a quickly developing part of Holešovice steps from the Lighthouse Tower administrative center and a tram stop, with quick access to the Palmovka and Vltavská metro stations and the city center. Full amenities in the area including schools, shops, a pharmacy, medical facility, quality restaurants, bistros, and cafes.

The atypical interior features a living room with dining area and a fully fitted open plan kitchen, one bedroom separated by a sliding door and access to the **balcony**, a bathroom with a walk-in shower, a separate toilet, a fitted **walk-through closet**, and an entrance hall with built-in wardrobes and storage.

High ceilings, large windows, hardwood parquet floors, screed floors, carpet, security entry door, **Brokis light fixtures**, custom-made marble table, high quality bathroom fixtures, blinds, washer, dishwasher.