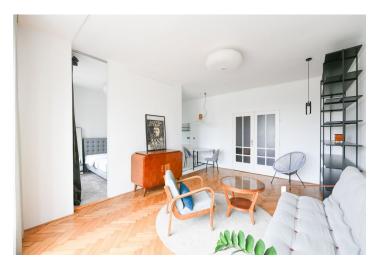

\* Size of the unit according to the Housing Act.
The area consists of the sum total of the internal
area of every room.

Bright and completely renovated furnished 1-bedroom apartment with a balcony and preserved original features, situated on the 3rd floor of a Functionalist residential building with an elevator, just moments from the Vltava riverbank. Located in a quickly developing part of Holešovice steps from the Lighthouse Tower administrative center and a tram stop, with quick access to the Palmovka and Vltavská metro stations and the city center. Full amenities in the area including schools, shops, a pharmacy, medical facility, quality restaurants, bistros, and cafes.

The atypical interior features a living room with dining area and a fully fitted open plan kitchen, one bedroom separated by a sliding door and access to the **balcony**, a bathroom with a walk-in shower, a separate toilet, a fitted **walk-through closet**, and an entrance hall with built-in wardrobes and storage.

High ceilings, large windows, hardwood parquet floors, screed floors, carpet, security entry door, **Brokis light fixtures**, custom-made marble table, high quality bathroom fixtures, blinds, washer, dishwasher.