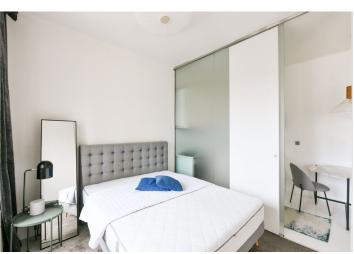

\* Size of the unit according to the Housing Act.
The area consists of the sum total of the internal
area of every room.

Bright and completely renovated furnished 1-bedroom apartment with a balcony and preserved original features, situated on the 3rd floor of a Functionalist residential building with an elevator, just moments from the Vltava riverbank. Located in a quickly developing part of Holešovice steps from the Lighthouse Tower administrative center and a tram stop, with quick access to the Palmovka and Vltavská metro stations and the city center. Full amenities in the area including schools, shops, a pharmacy, medical facility, quality restaurants, bistros, and cafes.

The atypical interior features a living room with dining area and a fully fitted open plan kitchen, one bedroom separated by a sliding door and access to the **balcony**, a bathroom with a walk-in shower, a separate toilet, a fitted **walk-through closet**, and an entrance hall with built-in wardrobes and storage.

High ceilings, large windows, hardwood parquet floors, screed floors, carpet, security entry door, **Brokis light fixtures**, custom-made marble table, high quality bathroom fixtures, blinds, washer, dishwasher.