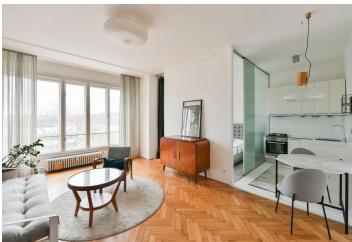

\* Size of the unit according to the Housing Act.
The area consists of the sum total of the internal
area of every room.

Bright and completely renovated furnished 1-bedroom apartment with a balcony and preserved original features, situated on the 3rd floor of a Functionalist residential building with an elevator, just moments from the Vltava riverbank. Located in a quickly developing part of Holešovice steps from the Lighthouse Tower administrative center and a tram stop, with quick access to the Palmovka and Vltavská metro stations and the city center. Full amenities in the area including schools, shops, a pharmacy, medical facility, quality restaurants, bistros, and cafes.

The atypical interior features a living room with dining area and a fully fitted open plan kitchen, one bedroom separated by a sliding door and access to the **balcony**, a bathroom with a walk-in shower, a separate toilet, a fitted **walk-through closet**, and an entrance hall with built-in wardrobes and storage.

High ceilings, large windows, hardwood parquet floors, screed floors, carpet, security entry door, **Brokis light fixtures**, custom-made marble table, high quality bathroom fixtures, blinds, washer, dishwasher.