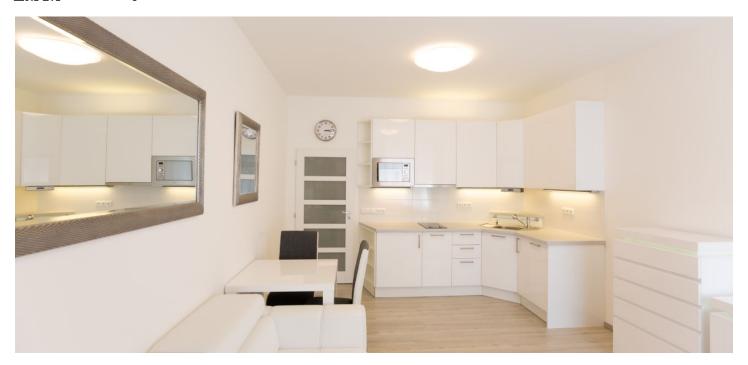

The interior includes a living room with a fully fitted open plan kitchen and dining area, one bedroom with built-in wardrobes, bathroom (walk-in shower, toilet, bidet shower), and entrance hall with built-in wardrobes.

Air-conditioning unit, high ceilings, plastic windows, vinyl floors, tiles, security entry door, central heating, very good insulation, blinds, sofabed, washer, dryer, dishwasher, induction cooktop, microwave oven, chip entry to the building, balcony on the mezzanine floor, bike / pram storage, cellar. WiFi plus UPC TV incl. basic package free of charge. South oriented. Courtyard parking included (subject to availability). Service charges, water and heating CZK 2200 per month. Electricity will be transferred to the tenant.