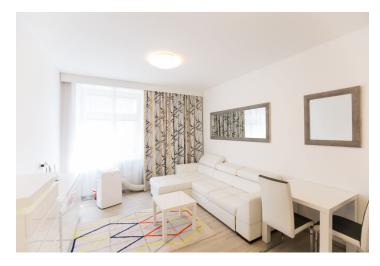

The interior includes a living room with a fully fitted open plan kitchen and dining area, one bedroom with built-in wardrobes, bathroom (walk-in shower, toilet, bidet shower), and entrance hall with built-in wardrobes.

Air-conditioning unit, high ceilings, plastic windows, vinyl floors, tiles, security entry door, central heating, very good insulation, blinds, sofabed, washer, dryer, dishwasher, induction cooktop, microwave oven, chip entry to the building, balcony on the mezzanine floor, bike / pram storage, cellar. WiFi plus UPC TV incl. basic package free of charge. South oriented. Courtyard parking included (subject to availability). Service charges, water and heating CZK 2200 per month. Electricity will be transferred to the tenant.