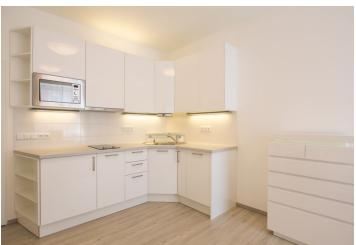

The interior includes a living room with a fully fitted open plan kitchen and dining area, one bedroom with built-in wardrobes, bathroom (walk-in shower, toilet, bidet shower), and entrance hall with built-in wardrobes.

Air-conditioning unit, high ceilings, plastic windows, vinyl floors, tiles, security entry door, central heating, very good insulation, blinds, sofabed, washer, dryer, dishwasher, induction cooktop, microwave oven, chip entry to the building, balcony on the mezzanine floor, bike / pram storage, cellar. WiFi plus UPC TV incl. basic package free of charge. South oriented. Courtyard parking included (subject to availability). Service charges, water and heating CZK 2200 per month. Electricity will be transferred to the tenant.