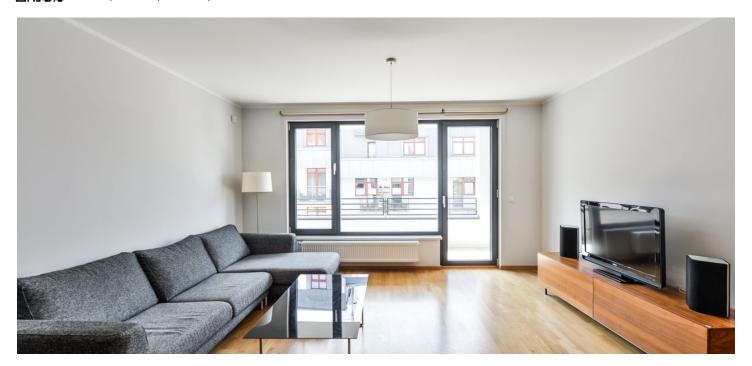

The interior features a living room with dining area and a fully fitted open kitchen, three bedrooms, two bathrooms (walk-in shower / bathtub, sink, toilet), utility room, pantry, and a spacious entrance hall with built-in wardrobes and storage. The **terrace** is accessible from the living room and one bedroom.

**Wooden floors**, tiles, security entry door, built-in wardrobes, large windows, external blinds, washer, dryer, dishwasher, induction cooktop, microwave oven, TV, video entry phone, alarm, cellar. One **garage parking** space included. Common building charges approx. CZK 4,500/month. Energies are billed separately. Available from September 2019.