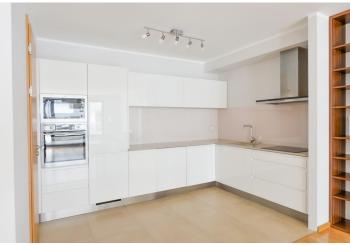

The interior features a living room with dining area and a fully fitted open kitchen, three bedrooms, two bathrooms (walk-in shower / bathtub, sink, toilet), utility room, pantry, and a spacious entrance hall with built-in wardrobes and storage. The **terrace** is accessible from the living room and one bedroom.

**Wooden floors**, tiles, security entry door, built-in wardrobes, large windows, external blinds, washer, dryer, dishwasher, induction cooktop, microwave oven, TV, video entry phone, alarm, cellar. One **garage parking** space included. Common building charges approx. CZK 4,500/month. Energies are billed separately. Available from September 2019.