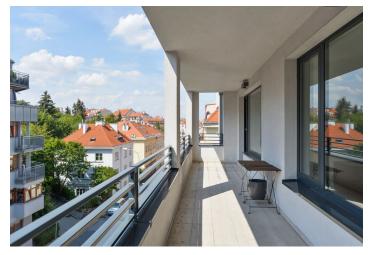

## **Apartment Three-bedroom (4+kk)**

Rented

118 m², Praha 6, Břevnov, Nad Závěrkou

| Total area       | 135 m²          |
|------------------|-----------------|
| Floor area*      | 118 m²          |
| Terrace          | 17 m²           |
| Parking          | Garage parking. |
| Garage           | Yes             |
| Cellar           | Yes             |
| PENB             | В               |
| Reference number | 30027           |
| Available from   | Immediately     |

The interior features a living room with dining area and a fully fitted open kitchen, three bedrooms, two bathrooms (walk-in shower / bathtub, sink, toilet), utility room, pantry, and a spacious entrance hall with built-in wardrobes and storage. The **terrace** is accessible from the living room and one bedroom.