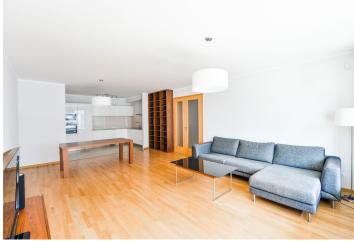

The interior features a living room with dining area and a fully fitted open kitchen, three bedrooms, two bathrooms (walk-in shower / bathtub, sink, toilet), utility room, pantry, and a spacious entrance hall with built-in wardrobes and storage. The **terrace** is accessible from the living room and one bedroom.