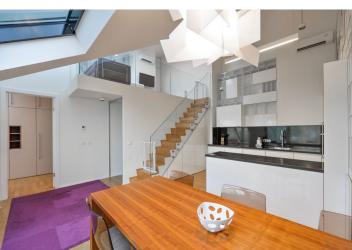

\* Area of the unit according to the Civil Code. The area consists of the sum total area of the entire unit bounded by perimeter walls.

This unfurnished 3-bedroom split-level attic apartment with a terrace on the third top floor of a modern building with an elevator and parking is situated on a quiet street in Břevnov, Prague 6, within easy reach of the Prague Castle and Ladronka Park, and quick connection to metro, city center, and the airport. The residence was awarded the Prague 6 Project of the Year award in 2015. An area with complete public amenities including schools, shops, sports facilities, and restaurants, convenient to international schools.

The interior features a fully fitted kitchen with a dining area, a living room on a gallery above the kitchen, a master bedroom with a **terrace** facing the courtyard garden, two additional bedrooms, a bathroom with a bathtub and walk-in shower, a separate toilet with a bidet shower, and an entrance hall.

Air-conditioning, hardwood floors, tiles, security entry door, ample built-in wardrobes and storage, automatic exterior blinds, curtains, gas boiler, washer, dishwasher, induction cooktop, TV, video entry phone, cellar, camera system. One garage parking space with a charger for electric cars is included. Unfurnished despite the photos. Available from May 2023 or earlier upon agreement.