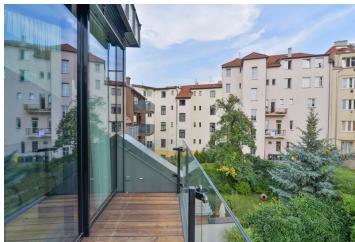

## **Apartment Three-bedroom (4+kk)**

**Immediately** 

Rented

98 m², Prague 6, Břevnov, Fastrova

| Total area       | 103 m²                                                                                                                       |
|------------------|------------------------------------------------------------------------------------------------------------------------------|
| Floor area*      | 98 m²                                                                                                                        |
| Terrace          | 5 m²                                                                                                                         |
| Parking          | Garage parking.                                                                                                              |
| Garage           | Yes                                                                                                                          |
| Cellar           | Yes                                                                                                                          |
| Service price    | Services and water approx.<br>CZK 4,200/month for 3<br>persons. Gas and electricity<br>will be transferred to the<br>tenant. |
| PENB             | G                                                                                                                            |
| Reference number | 30031                                                                                                                        |

The interior features a fully fitted kitchen with a dining area, a living room on a gallery above the kitchen, a master bedroom with a **terrace** facing the courtyard garden, two additional bedrooms, a bathroom with a bathtub and walk-in shower, a separate toilet with a bidet shower, and an entrance hall.