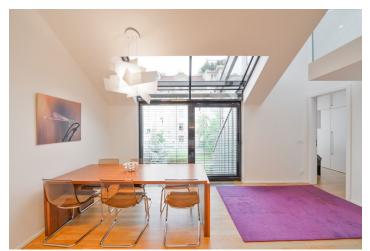

The interior features a fully fitted kitchen with a dining area, a living room on a gallery above the kitchen, a master bedroom with a **terrace** facing the courtyard garden, two additional bedrooms, a bathroom with a bathtub and walk-in shower, a separate toilet with a bidet shower, and an entrance hall.