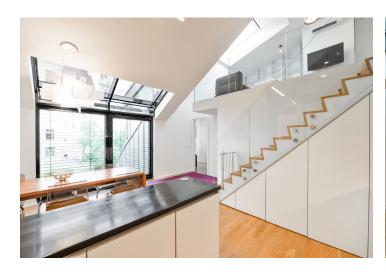

The interior features a fully fitted kitchen with a dining area, a living room on a gallery above the kitchen, a master bedroom with a **terrace** facing the courtyard garden, two additional bedrooms, a bathroom with a bathtub and walk-in shower, a separate toilet with a bidet shower, and an entrance hall.