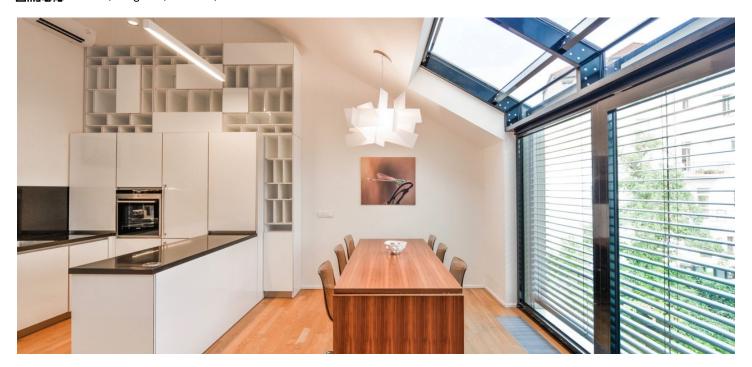

The interior features a fully fitted kitchen with a dining area, a living room on a gallery above the kitchen, a master bedroom with a **terrace** facing the courtyard garden, two additional bedrooms, a bathroom with a bathtub and walk-in shower, a separate toilet with a bidet shower, and an entrance hall.

Air-conditioning, hardwood floors, tiles, security entry door, ample built-in wardrobes and storage, automatic exterior blinds, curtains, gas boiler, washer, dishwasher, induction cooktop, TV, video entry phone, cellar, camera system. One garage parking space with a charger for electric cars is included. Unfurnished despite the photos. Available from May 2023 or earlier upon agreement.