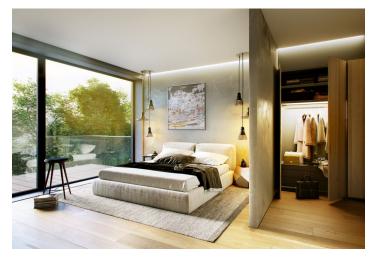

The layout of the apartment on the ground floor consists of a **southeast-facing living room** with a kitchen and dining area, a bedroom, an entrance hall, a walk-in closet, a bathroom, and a separate guest toilet. The living room and the bedroom have **access to the garden terrace**.

The atmosphere of airy spaciousness is enhanced by its approx. three-meter high ceilings and large floor-to-ceiling windows. The interior includes oak floors, underfloor heating, large-format tiles, tropical wood surfaces in the terraces, doors with concealed hinges, a preparation for air-conditioning, premium sanitaryware, and security entrance doors (class 3). There is a possibility to buy a large cellar unit and up to 2 garage parking spaces (of your choice). Furthermore, there is a communal garden designed by the renowned landscape architects of Atelier Flera with a barbecue area, relaxation zones and a sandbox.