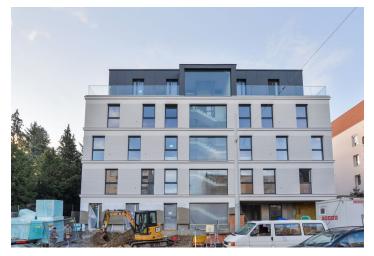

\* Area of the unit according to the Civil Code. The area consists of the sum total area of the entire unit bounded by perimeter walls.

This first-class, wheelchair accessible apartment with a terrace and front garden is situated in the newly created Na Petrinach 7 villa. Located in a sought-after area of Břevnov in Prague 6, just a short walk from the Ořechovka quarter, with excellent tram and metro connections, quick access to the center and the airport, all urban amenities and in close proximity to greenery and sports opportunities. Building approval is scheduled for January 2020. The apartment will be move-in ready in April 2020.