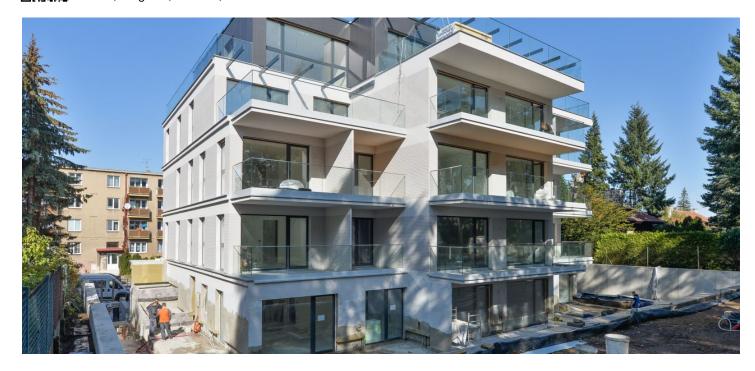

\* Area of the unit according to the Civil Code. The area consists of the sum total area of the entire unit bounded by perimeter walls.

This first-class, wheelchair accessible apartment with a terrace and front garden is situated in the newly created Na Petrinach 7 villa. Located in a sought-after area of Břevnov in Prague 6, just a short walk from the Ořechovka quarter, with excellent tram and metro connections, quick access to the center and the airport, all urban amenities and in close proximity to greenery and sports opportunities. Building approval is scheduled for January 2020. The apartment will be move-in ready in April 2020.

The layout of the apartment on the ground floor consists of a **southeast-facing living room** with a kitchen and dining area, a bedroom, an entrance hall, a walk-in closet, a bathroom, and a separate guest toilet. The living room and the bedroom have **access to the garden terrace**.

The atmosphere of airy spaciousness is enhanced by its approx. three-meter high ceilings and large floor-to-ceiling windows. The interior includes oak floors, underfloor heating, large-format tiles, tropical wood surfaces in the terraces, doors with concealed hinges, a preparation for air-conditioning, premium sanitaryware, and security entrance doors (class 3). There is a possibility to buy a large cellar unit and up to 2 garage parking spaces (of your choice). Furthermore, there is a communal garden designed by the renowned landscape architects of Atelier Flera with a barbecue area, relaxation zones and a sandbox.