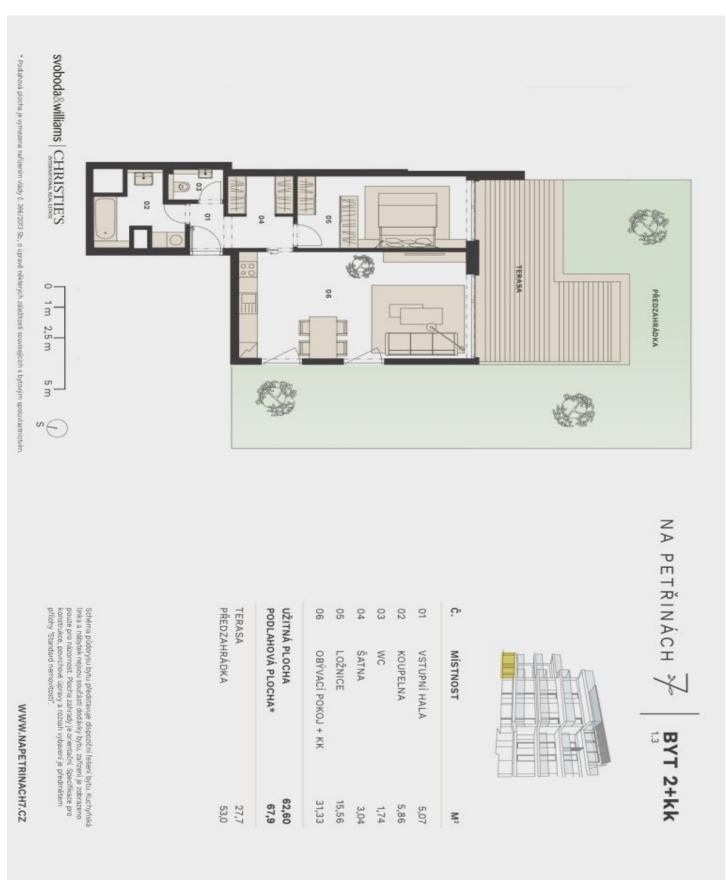

The layout of the apartment on the ground floor consists of a **southeast-facing living room** with a kitchen and dining area, a bedroom, an entrance hall, a walk-in closet, a bathroom, and a separate guest toilet. The living room and the bedroom have **access to the garden terrace**.

Total floor area  $67.9 \text{ m}^2$ , interior  $62.6 \text{ m}^2$ , terrace  $27.7 \text{ m}^2$ , garden  $53 \text{ m}^2$ .

Once the project is complete, the actual area of the unit may differ from the area listed in the apartment plan.