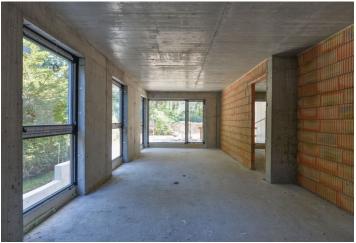

The layout of the apartment on the ground floor consists of a **southeast-facing living room** with a kitchen and dining area, a bedroom, an entrance hall, a walk-in closet, a bathroom, and a separate guest toilet. The living room and the bedroom have **access to the garden terrace**.

The atmosphere of airy spaciousness is enhanced by its approx. three-meter high ceilings and large floor-to-ceiling windows. The interior includes oak floors, underfloor heating, large-format tiles, tropical wood surfaces in the terraces, doors with concealed hinges, a preparation for air-conditioning, premium sanitaryware, and security entrance doors (class 3). There is a possibility to buy a large cellar unit and up to 2 garage parking spaces (of your choice). Furthermore, there is a communal garden designed by the renowned landscape architects of Atelier Flera with a barbecue area, relaxation zones and a sandbox.