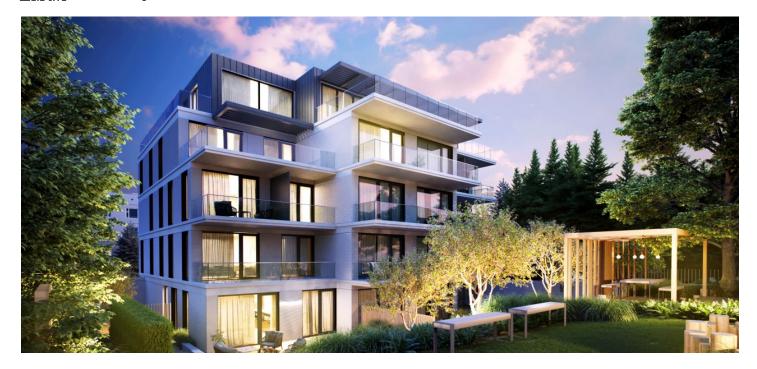

\* Area of the unit according to the Civil Code. The area consists of the sum total area of the entire unit bounded by perimeter walls.

This first-class, barrier-free apartment with a balcony is set in a newly-created villa-house Na Petrinach 7 in the sought after area of Břevnov, Prague 6, just a short walk from Ořechovka. Excellent tram and metro connections, within fast reach of the center and the airport, urban amenities and in close proximity to greenery and sporting opportunities. Completion scheduled for spring 2020.

The feeling of airy spaciousness is enhanced by approx. three-meter high ceilings and large floor-to-ceiling windows. The interior will include oak floors, underfloor heating, large-format tiles, tropical wood balcony, doors with concealed hinges, preparation for air-conditioning, top sanitaryware, and security entrance doors (class 3). There is a possibility to buy a large cellar unit and up to 2 garage parking spaces (according to your choice). Furthermore, there is a communal garden with a barbecue area, relaxation zones and a sandpit, designed by the renowned landscape architects of Atelier Flera.