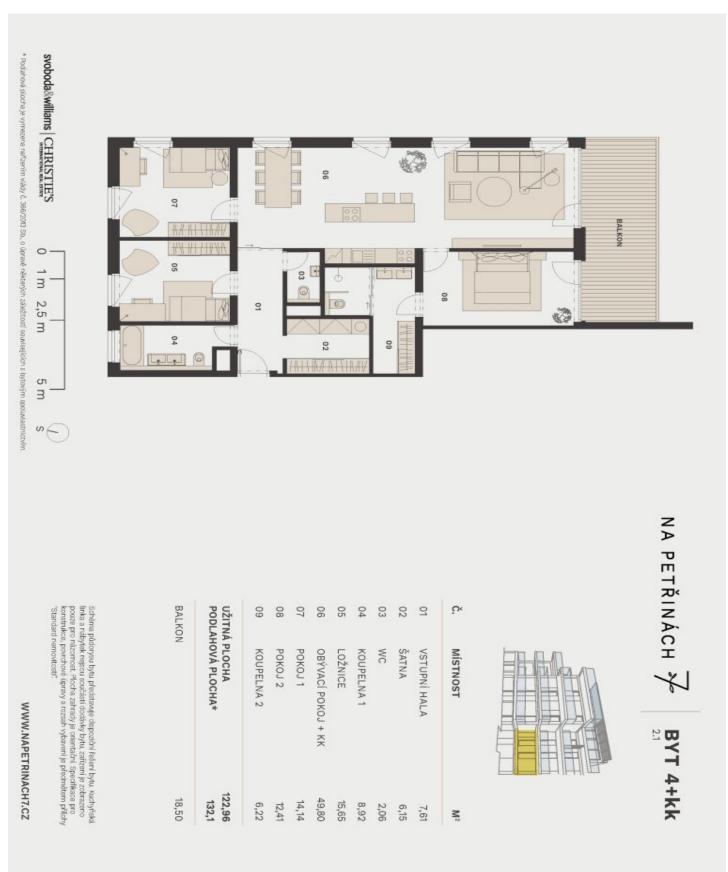

The layout of the apartment on the 1st floor will consist of a **south-west facing living room (50 m²)** with a kitchen and dining area, a master bedroom with en-suite bathroom, 2 bedrooms, other 2nd bathroom, walk-in wardrobe, guest toilet and entrance hall. The living room and the master bedroom have an **access to the balcony**.

Total floor area 132.1 m<sup>2</sup>, interier 122.96 m<sup>2</sup>, balcony 18.50 m<sup>2</sup>.