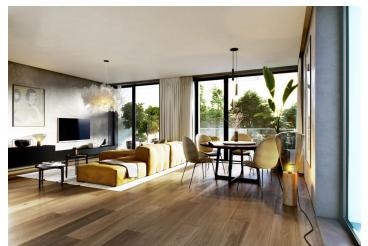

The layout of the apartment on the 1st floor will consist of a **south-west facing living room (50 m²)** with a kitchen and dining area, a master bedroom with en-suite bathroom, 2 bedrooms, other 2nd bathroom, walk-in wardrobe, guest toilet and entrance hall. The living room and the master bedroom have an **access to the balcony**.

The feeling of airy spaciousness is enhanced by approx. three-meter high ceilings and large floor-to-ceiling windows. The interior will include oak floors, underfloor heating, large-format tiles, tropical wood balcony, doors with concealed hinges, preparation for air-conditioning, top sanitaryware, and security entrance doors (class 3). There is a possibility to buy a large cellar unit and up to 2 garage parking spaces (according to your choice). Furthermore, there is a communal garden with a barbecue area, relaxation zones and a sandpit, designed by the renowned landscape architects of Atelier Flera.