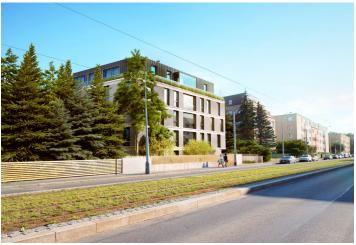

\* Area of the unit according to the Civil Code. The area consists of the sum total area of the entire unit bounded by perimeter walls.

This first-class, barrier-free apartment with a balcony is set in a newly-created villa-house Na Petrinach 7 in the sought after area of Břevnov, Prague 6, just a short walk from Ořechovka. Excellent tram and metro connections, within fast reach of the center and the airport, urban amenities and in close proximity to greenery and sporting opportunities. Completion scheduled for spring 2020.

The layout of the apartment on the 1st floor will consist of a **south-west facing living room (50 m²)** with a kitchen and dining area, a master bedroom with en-suite bathroom, 2 bedrooms, other 2nd bathroom, walk-in wardrobe, guest toilet and entrance hall. The living room and the master bedroom have an **access to the balcony**.

The feeling of airy spaciousness is enhanced by approx. three-meter high ceilings and large floor-to-ceiling windows. The interior will include oak floors, underfloor heating, large-format tiles, tropical wood balcony, doors with concealed hinges, preparation for air-conditioning, top sanitaryware, and security entrance doors (class 3). There is a possibility to buy a large cellar unit and up to 2 garage parking spaces (according to your choice). Furthermore, there is a communal garden with a barbecue area, relaxation zones and a sandpit, designed by the renowned landscape architects of Atelier Flera.