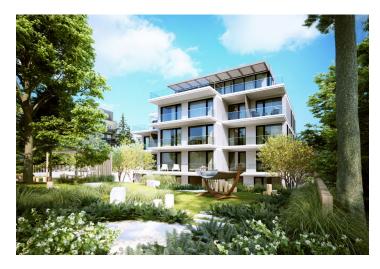

The feeling of airy spaciousness is enhanced by approx. three-meter high ceilings and large floor-to-ceiling windows. The interior will include oak floors, underfloor heating, large-format tiles, tropical wood balcony, doors with concealed hinges, preparation for air-conditioning, top sanitaryware, and security entrance doors (class 3). There is a possibility to buy a large cellar unit and up to 2 garage parking spaces (according to your choice). Furthermore, there is a communal garden with a barbecue area, relaxation zones and a sandpit, designed by the renowned landscape architects of Atelier Flera.

Within walking distance are **complete services** including a post office, elementary school, kindergarten and primary school, as well as a tram and metro station (line A). There is also a health center and a hospital. The nearby **Ladronka** and **Obora Hvězda** parks, **tennis courts**, **and a winter stadium (a few minutes' drive away), provide venues for sports & leisure.** The **Břevnov Monastery** with its attractive gardens is the perfect place for tranquil walks. Furthermore, the area has convenient shopping opportunities including small farmer's shops, bakeries, and supermarkets.