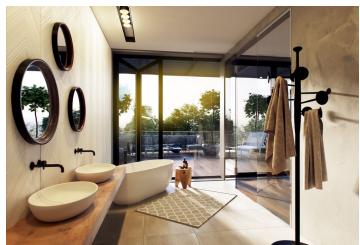

The layout of the apartment on the 2nd floor will consist of a **south-west facing living room (50 m²)** with a kitchen and dining area, a master bedroom with en-suite bathroom, other 2 bedrooms, 2nd bathroom, walk-in wardrobe, separate toilet and entrance hall. The living room and the master bedroom have an **access to the balcony**.

The feeling of airy spaciousness is enhanced by approx. three-meter high ceilings and large floor-to-ceiling windows. The interior will include oak floors, underfloor heating, large-format tiles, tropical wood balcony, doors with concealed hinges, preparation for air-conditioning, top sanitaryware, and security entrance doors (class 3). There is a possibility to buy a large cellar unit and up to 2 garage parking spaces (according to your choice). Furthermore, there is a communal garden with a barbecue area, relaxation zones and a sandpit, designed by the renowned landscape architects of Atelier Flera.