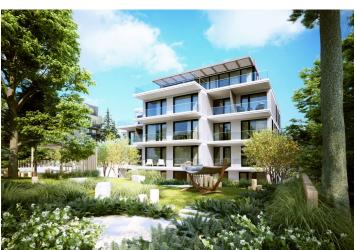

\* Area of the unit according to the Civil Code. The area consists of the sum total area of the entire unit bounded by perimeter walls.

This first-class, barrier-free apartment with a balcony is set in a newly-created villa-house Na Petrinach 7 in the sought after area of Břevnov, Prague 6, just a short walk from Ořechovka. Excellent tram and metro connections, within fast reach of the center and the airport, urban amenities and in close proximity to greenery and sporting opportunities. Completion scheduled for spring 2020.

The layout of the apartment on the 2nd floor will consist of a **south-west facing living room (50 m²)** with a kitchen and dining area, a master bedroom with en-suite bathroom, other 2 bedrooms, 2nd bathroom, walk-in wardrobe, separate toilet and entrance hall. The living room and the master bedroom have an **access to the balcony**.

The feeling of airy spaciousness is enhanced by approx. three-meter high ceilings and large floor-to-ceiling windows. The interior will include oak floors, underfloor heating, large-format tiles, tropical wood balcony, doors with concealed hinges, preparation for air-conditioning, top sanitaryware, and security entrance doors (class 3). There is a possibility to buy a large cellar unit and up to 2 garage parking spaces (according to your choice). Furthermore, there is a communal garden with a barbecue area, relaxation zones and a sandpit, designed by the renowned landscape architects of Atelier Flera.