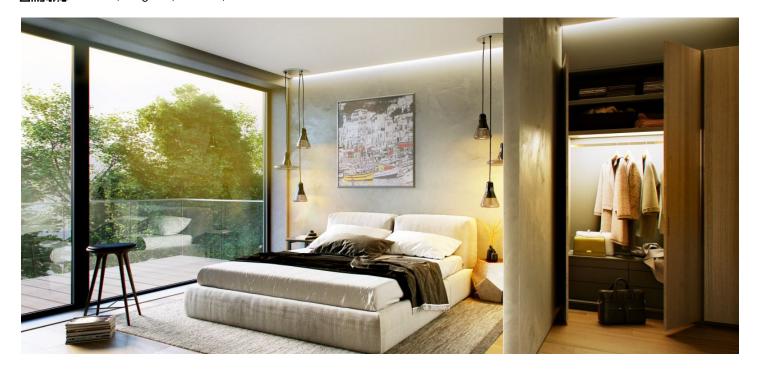

The layout of the apartment on the 2nd floor will consist of a **south-west facing living room (50 m²)** with a kitchen and dining area, a master bedroom with en-suite bathroom, other 2 bedrooms, 2nd bathroom, walk-in wardrobe, separate toilet and entrance hall. The living room and the master bedroom have an **access to the balcony**.

The feeling of airy spaciousness is enhanced by approx. three-meter high ceilings and large floor-to-ceiling windows. The interior will include oak floors, underfloor heating, large-format tiles, tropical wood balcony, doors with concealed hinges, preparation for air-conditioning, top sanitaryware, and security entrance doors (class 3). There is a possibility to buy a large cellar unit and up to 2 garage parking spaces (according to your choice). Furthermore, there is a communal garden with a barbecue area, relaxation zones and a sandpit, designed by the renowned landscape architects of Atelier Flera.