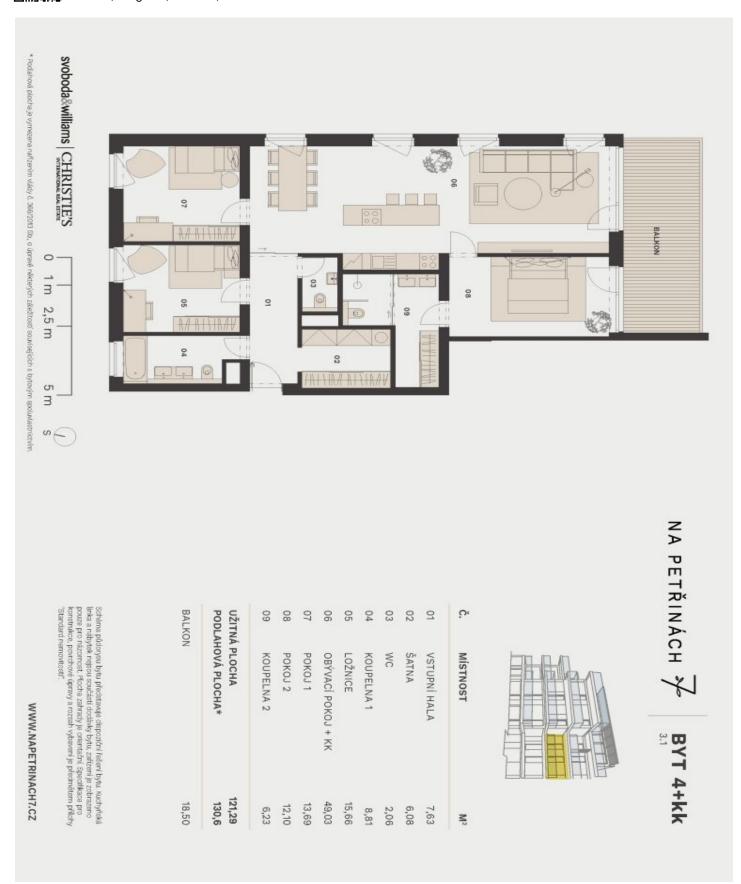

The layout of the apartment on the 2nd floor will consist of a **south-west facing living room (50 m²)** with a kitchen and dining area, a master bedroom with en-suite bathroom, other 2 bedrooms, 2nd bathroom, walk-in wardrobe, separate toilet and entrance hall. The living room and the master bedroom have an **access to the balcony**.

Total floor area 130.6 m², interier 121.29 m², balcony 18.50 m².