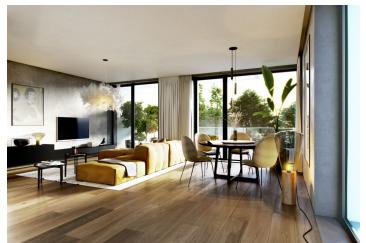

The layout of the apartment on the 2nd floor will consist of a **south-west facing living room (50 m²)** with a kitchen and dining area, a master bedroom with en-suite bathroom, other 2 bedrooms, 2nd bathroom, walk-in wardrobe, separate toilet and entrance hall. The living room and the master bedroom have an **access to the balcony**.

The feeling of airy spaciousness is enhanced by approx. three-meter high ceilings and large floor-to-ceiling windows. The interior will include oak floors, underfloor heating, large-format tiles, tropical wood balcony, doors with concealed hinges, preparation for air-conditioning, top sanitaryware, and security entrance doors (class 3). There is a possibility to buy a large cellar unit and up to 2 garage parking spaces (according to your choice). Furthermore, there is a communal garden with a barbecue area, relaxation zones and a sandpit, designed by the renowned landscape architects of Atelier Flera.