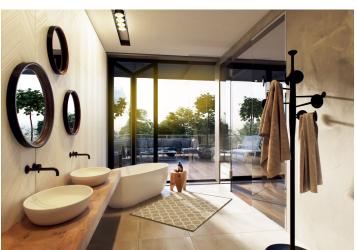

The layout of the apartment on the 1st floor will consist of a **south-east facing living room** with a kitchen and dining area, a master bedroom, 2nd bedroom, study, 2 bathrooms, entrance hall, walk-in wardrobe, guest toilet and utility room. **The living room have an access to the balcony.** 

The feeling of airy spaciousness is enhanced by approx. three-meter high ceilings and large floor-to-ceiling windows. The interior will include oak floors, underfloor heating, large-format tiles, tropical wood balcony, doors with concealed hinges, preparation for air-conditioning, top sanitaryware, and security entrance doors (class 3). There is a possibility to buy a large cellar unit and up to 2 garage parking spaces (according to your choice). Furthermore, there is a communal garden with a barbecue area, relaxation zones and a sandpit, designed by the renowned landscape architects of Atelier Flera.