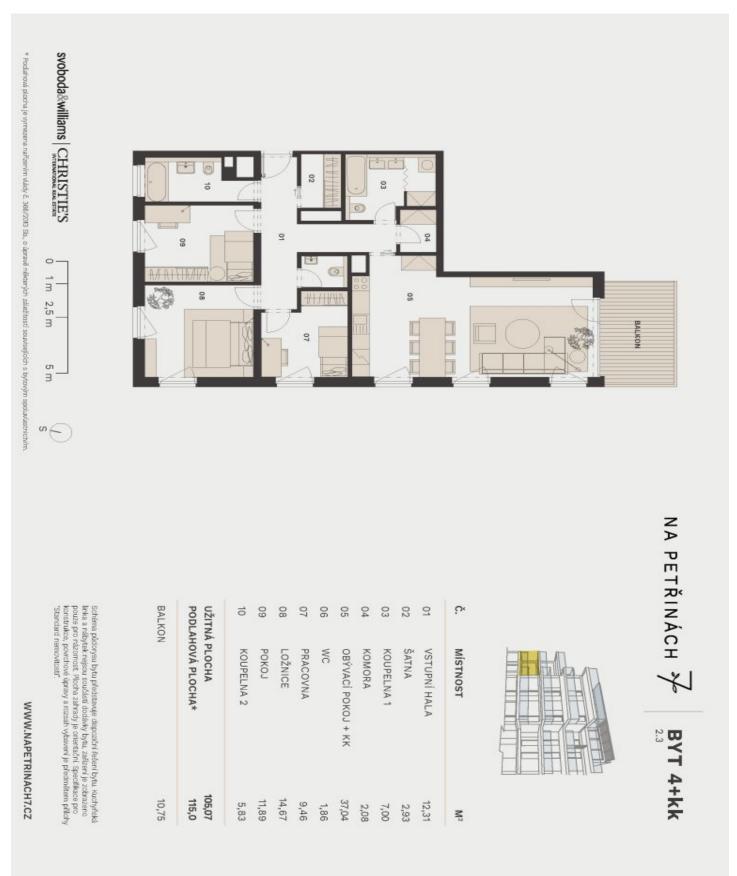

The layout of the apartment on the 1st floor will consist of a **south-east facing living room** with a kitchen and dining area, a master bedroom, 2nd bedroom, study, 2 bathrooms, entrance hall, walk-in wardrobe, guest toilet and utility room. **The living room have an access to the balcony.** 

Total floor area 115 m², interier 105.07 m², balcony 10.75 m².