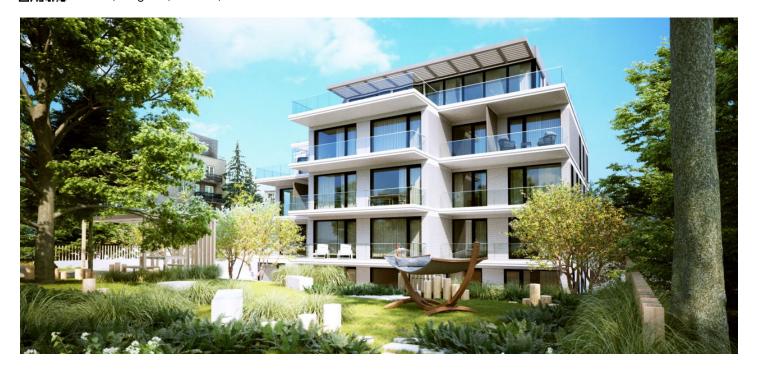

\* Area of the unit according to the Civil Code. The area consists of the sum total area of the entire unit bounded by perimeter walls.

This first-class, barrier-free apartment with a balcony is set in a newly-created villa-house Na Petrinach 7 in the sought after area of Břevnov, Prague 6, just a short walk from Ořechovka. Excellent tram and metro connections, within fast reach of the center and the airport, urban amenities and in close proximity to greenery and sporting opportunities. Completion scheduled for spring 2020.

The feeling of airy spaciousness is enhanced by approx. three-meter high ceilings and large floor-to-ceiling windows. The interior will include oak floors, underfloor heating, large-format tiles, tropical wood balcony, doors with concealed hinges, preparation for air-conditioning, top sanitaryware, and security entrance doors (class 3). There is a possibility to buy a large cellar unit and up to 2 garage parking spaces (according to your choice). Furthermore, there is a communal garden with a barbecue area, relaxation zones and a sandpit, designed by the renowned landscape architects of Atelier Flera.