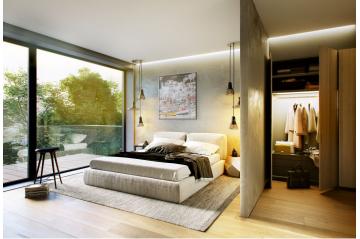

The layout of the apartment on the 1st floor will consist of a **south-east facing living room** with a kitchen and dining area, a master bedroom, 2nd bedroom, study, 2 bathrooms, entrance hall, walk-in wardrobe, guest toilet and utility room. **The living room have an access to the balcony.** 

The feeling of airy spaciousness is enhanced by approx. three-meter high ceilings and large floor-to-ceiling windows. The interior will include oak floors, underfloor heating, large-format tiles, tropical wood balcony, doors with concealed hinges, preparation for air-conditioning, top sanitaryware, and security entrance doors (class 3). There is a possibility to buy a large cellar unit and up to 2 garage parking spaces (according to your choice). Furthermore, there is a communal garden with a barbecue area, relaxation zones and a sandpit, designed by the renowned landscape architects of Atelier Flera.