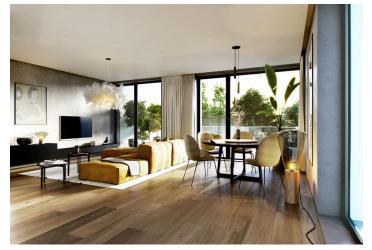

The layout of the apartment on the 1st floor will consist of a **south-east facing living room** with a kitchen and dining area, a master bedroom, 2nd bedroom, study, 2 bathrooms, entrance hall, walk-in wardrobe, guest toilet and utility room. **The living room have an access to the balcony.** 

The feeling of airy spaciousness is enhanced by approx. three-meter high ceilings and large floor-to-ceiling windows. The interior will include oak floors, underfloor heating, large-format tiles, tropical wood balcony, doors with concealed hinges, preparation for air-conditioning, top sanitaryware, and security entrance doors (class 3). There is a possibility to buy a large cellar unit and up to 2 garage parking spaces (according to your choice). Furthermore, there is a communal garden with a barbecue area, relaxation zones and a sandpit, designed by the renowned landscape architects of Atelier Flera.