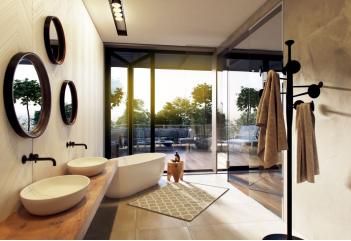

\* Area of the unit according to the Civil Code. The area consists of the sum total area of the entire unit bounded by perimeter walls.

This first-class, barrier-free apartment with two balconies is set in a newlycreated villa-house <u>Na Petrinach 7</u> in the sought after area of Břevnov, Prague 6, just a short walk from Ořechovka. Excellent tram and metro connections, within fast reach of the center and the airport, urban amenities and in close proximity to greenery and sporting opportunities. Completion scheduled for spring 2020.

The layout of the apartment on the 2nd floor will consist of a **south-facing living room** with a kitchen and dining area, a master bedroom with en-suite bathroom and walk-in wardrobe, 2nd bedroom, 2nd bathroom, guest toilet and entrance hall. **The living room and the bedrooms will have the access to the balcony.** 

The feeling of airy spaciousness is enhanced by approx. **three-meter high ceilings** and large floor-to-ceiling windows. The interior will include **oak floors, underfloor heating**, large-format tiles, tropical wood balconies, **doors with concealed hinges**, preparation for air-conditioning, top sanitaryware, and security entrance doors (class 3). There is a possibility to buy a large cellar unit and up to **2 garage parking spaces** (according to your choice). Furthermore, there is a communal garden with a barbecue area, relaxation zones and a sandpit, designed by the **renowned landscape architects of Atelier Flera**.