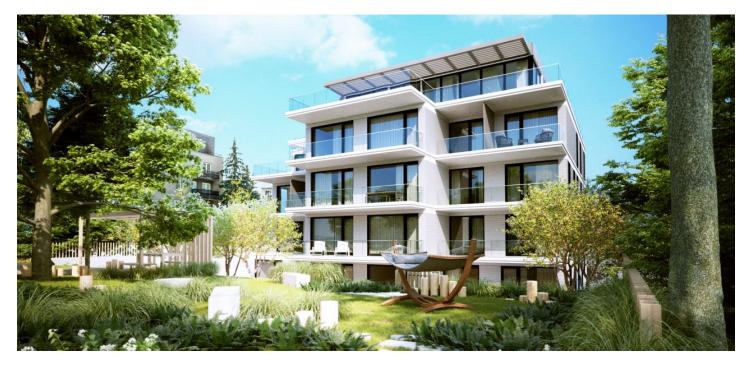

\* Area of the unit according to the Civil Code. The area consists of the sum total area of the entire unit bounded by perimeter walls.

This first-class, barrier-free apartment with two balconies is set in a newlycreated villa-house <u>Na Petrinach 7</u> in the sought after area of Břevnov, Prague 6, just a short walk from Ořechovka. Excellent tram and metro connections, within fast reach of the center and the airport, urban amenities and in close proximity to greenery and sporting opportunities. Completion scheduled for spring 2020.

The feeling of airy spaciousness is enhanced by approx. **three-meter high ceilings** and large floor-to-ceiling windows. The interior will include **oak floors, underfloor heating**, large-format tiles, tropical wood balconies, **doors with concealed hinges**, preparation for air-conditioning, top sanitaryware, and security entrance doors (class 3). There is a possibility to buy a large cellar unit and up to **2 garage parking spaces** (according to your choice). Furthermore, there is a communal garden with a barbecue area, relaxation zones and a sandpit, designed by the **renowned landscape architects of Atelier Flera**.