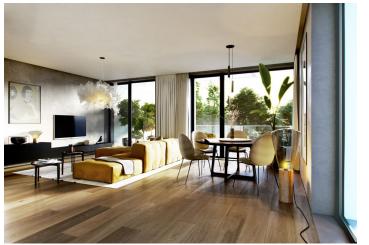

The layout of the apartment on the 2nd floor will consist of a **south-facing living room** with a kitchen and dining area, a master bedroom with en-suite bathroom and walk-in wardrobe, 2nd bedroom, 2nd bathroom, guest toilet and entrance hall. **The living room and the bedrooms will have the access to the balcony.** 

The feeling of airy spaciousness is enhanced by approx. **three-meter high ceilings** and large floor-to-ceiling windows. The interior will include **oak floors, underfloor heating**, large-format tiles, tropical wood balconies, **doors with concealed hinges**, preparation for air-conditioning, top sanitaryware, and security entrance doors (class 3). There is a possibility to buy a large cellar unit and up to **2 garage parking spaces** (according to your choice). Furthermore, there is a communal garden with a barbecue area, relaxation zones and a sandpit, designed by the **renowned landscape architects of Atelier Flera**.