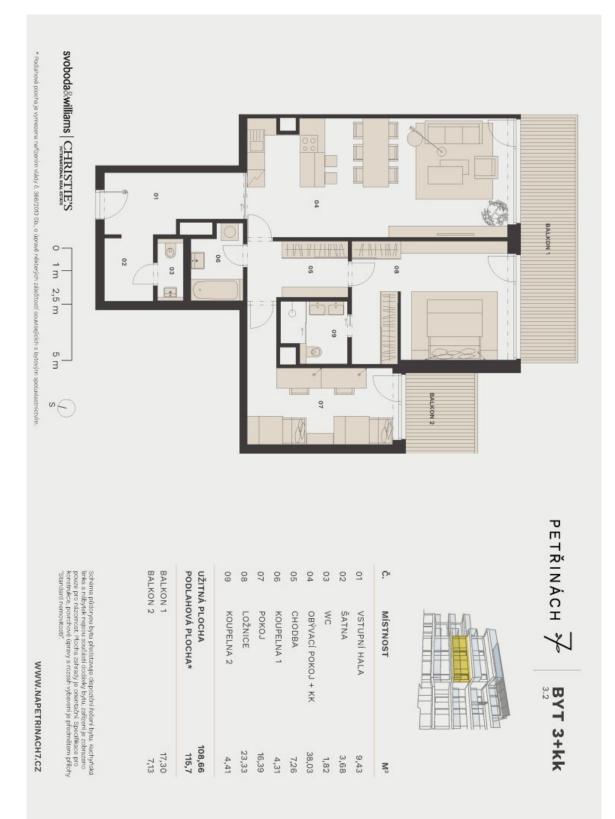

The layout of the apartment on the 2nd floor will consist of a **south-facing living room** with a kitchen and dining area, a master bedroom with en-suite bathroom and walk-in wardrobe, 2nd bedroom, 2nd bathroom, guest toilet and entrance hall. **The living room and the bedrooms will have the access to the balcony.** 

Total floor area 115.7 m<sup>2</sup>, interier 108.66 m<sup>2</sup>, balcony 17.30 + 7.13 m<sup>2</sup>.

Svoboda & Williams s.r.o. info@svoboda-williams.com www.svoboda-williams.com Prague +420 257 328 281 +420 724 551 238