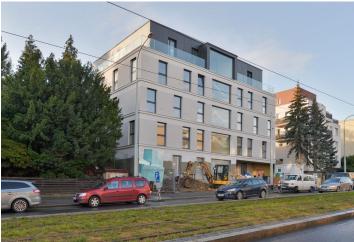

\* Area of the unit according to the Civil Code. The area consists of the sum total area of the entire unit bounded by perimeter walls.

This first-class, barrier-free apartment with two balkonies is set in a newlycreated villa-house <u>Na Petrinach 7</u> in the sought after area of Břevnov, Prague 6, just a short walk from Ořechovka. Excellent tram and metro connections, within fast reach of the center and the airport, urban amenities and in close proximity to greenery and sporting opportunities. Completion scheduled for spring 2020.

The layout of the apartment on the 3rd floor will consist of a **south facing living room (40 m<sup>2</sup>)** with a kitchen and dining area, a master bedroom, 2nd bedroom, 2 bathrooms, entrance hall, walk-in wardrobe and utility room. **The living room and the bedrooms will have the access to the balcony.** 