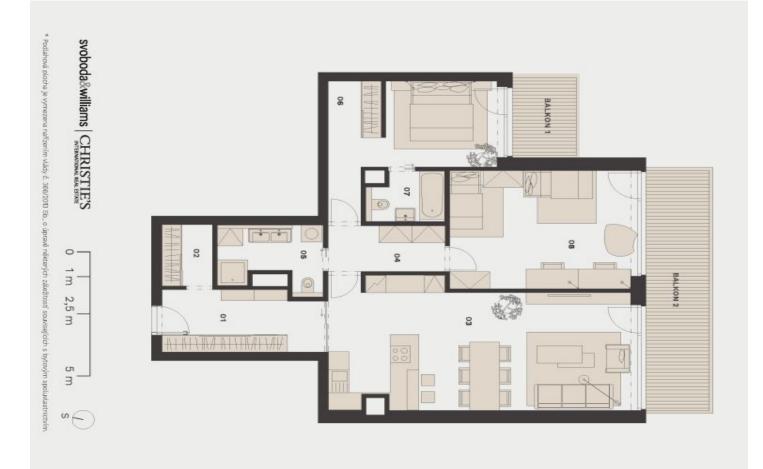

The layout of the apartment on the 3rd floor will consist of a **south facing living room (40 m<sup>2</sup>)** with a kitchen and dining area, a master bedroom, 2nd bedroom, 2 bathrooms, entrance hall, walk-in wardrobe and utility room. **The living room and the bedrooms will have the access to the balcony.** 

Total floor area 116.7 m<sup>2</sup>, interier 109.77 m<sup>2</sup>, balcony 7.6 + 19 m<sup>2</sup>.

Once the project is complete, the actual area of the unit may differ from the area listed in the apartment plan.

| BALKON 1<br>BALKON 2 | UŽITNÁ<br>PODLAI                   | 80    | 07         | 90      | 60         | 04     | 03                 | 02    | 01           | Ç        |
|----------------------|------------------------------------|-------|------------|---------|------------|--------|--------------------|-------|--------------|----------|
|                      | UŽITNÁ PLOCHA<br>PODLAHOVÁ PLOCHA* | РОКОЈ | KOUPELNA 2 | LOŽNICE | KOUPELNA 1 | CHODBA | OBÝVACÍ POKOJ + KK | ŠATNA | VSTUPNÍ HALA | MÍSTNOST |
| 7,50<br>17,30        | 109,77<br>117,2                    | 23,34 | 3,58       | 17,48   | 5,89       | 5,98   | 39,82              | 3,20  | 10,48        | M²       |