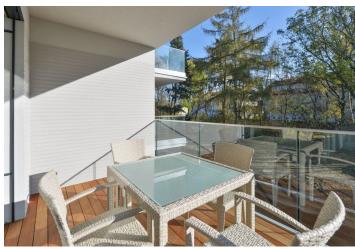

The layout of the apartment on the 3rd floor will consist of a **south facing living room (40 m<sup>2</sup>)** with a kitchen and dining area, a master bedroom, 2nd bedroom, 2 bathrooms, entrance hall, walk-in wardrobe and utility room. **The living room and the bedrooms will have the access to the balcony.** 

The feeling of airy spaciousness is enhanced by approx. **three-meter high ceilings** and large floor-to-ceiling windows. The interior will include **oak floors, underfloor heating**, large-format tiles, tropical wood balconies, **doors with concealed hinges**, preparation for air-conditioning, top sanitaryware, and security entrance doors (class 3). There is a cellar unit and **2 garage parking spaces** for additional price. Furthermore, there is a communal garden with a barbecue area, relaxation zones and a sandpit, designed by the **renowned landscape architects of Atelier Flera**.