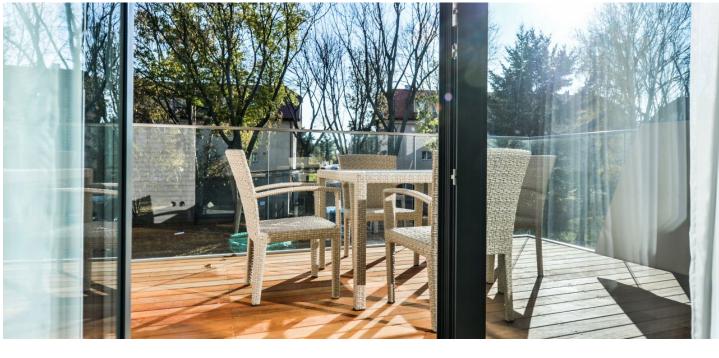

The layout of the apartment on the 3rd floor will consist of a **south facing living room (40 m<sup>2</sup>)** with a kitchen and dining area, a master bedroom, 2nd bedroom, 2 bathrooms, entrance hall, walk-in wardrobe and utility room. **The living room and the bedrooms will have the access to the balcony.** 

The feeling of airy spaciousness is enhanced by approx. **three-meter high ceilings** and large floor-to-ceiling windows. The interior will include **oak floors, underfloor heating**, large-format tiles, tropical wood balconies, **doors with concealed hinges**, preparation for air-conditioning, top sanitaryware, and security entrance doors (class 3). There is a cellar unit and **2 garage parking spaces** for additional price. Furthermore, there is a communal garden with a barbecue area, relaxation zones and a sandpit, designed by the **renowned landscape architects of Atelier Flera**.