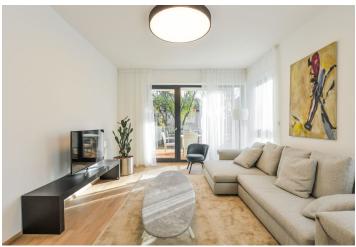

The layout of the apartment on the 3rd floor will consist of a **south facing living room (40 m<sup>2</sup>)** with a kitchen and dining area, a master bedroom, 2nd bedroom, 2 bathrooms, entrance hall, walk-in wardrobe and utility room. **The living room and the bedrooms will have the access to the balcony.** 

The feeling of airy spaciousness is enhanced by approx. **three-meter high ceilings** and large floor-to-ceiling windows. The interior will include **oak floors, underfloor heating**, large-format tiles, tropical wood balconies, **doors with concealed hinges**, preparation for air-conditioning, top sanitaryware, and security entrance doors (class 3). There is a cellar unit and **2 garage parking spaces** for additional price. Furthermore, there is a communal garden with a barbecue area, relaxation zones and a sandpit, designed by the **renowned landscape architects of Atelier Flera**.