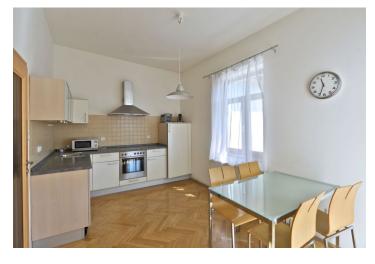

The apartment features a living room with direct access to a south-east oriented terrace (23,9 m²), fully fitted eat-in kitchen with an adjoining more formal dining area, two fully appointed bathrooms, three bedrooms, walk-in closet, utility room and a WC.