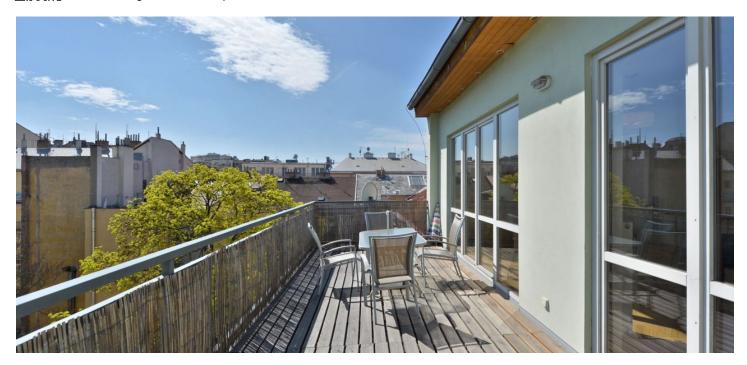

The apartment features a living room with direct access to a south-east oriented terrace (23,9 m²), fully fitted eat-in kitchen with an adjoining more formal dining area, two fully appointed bathrooms, three bedrooms, walk-in closet, utility room and a WC.

Interior 152 m<sup>2</sup>, terrace 23.9 m<sup>2</sup>.