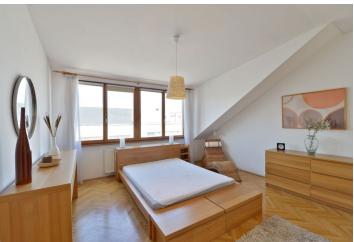

The apartment features a living room with direct access to a south-east oriented terrace (23,9 m²), fully fitted eat-in kitchen with an adjoining more formal dining area, two fully appointed bathrooms, three bedrooms, walk-in closet, utility room and a WC.