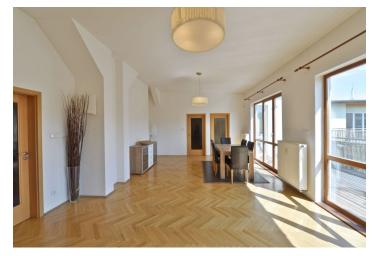

The apartment features a living room with direct access to a south-east oriented terrace (23,9 m²), fully fitted eat-in kitchen with an adjoining more formal dining area, two fully appointed bathrooms, three bedrooms, walk-in closet, utility room and a WC.

Equipped with parquet flooring throughout, central gas heating, intercom, satellite connection, air-conditioning, etc. The purchase price includes 1 parking space in the garage.

One of the most sought after Prague locations in an attractive residential area of Vinohrady, just steps away from all amenities and public transport lines, including the metro at Míru square or I. P. Pavlova. In walking distance of kindergartens, schools, numerous restaurants and cafés, Na Vinohradech theater or the swimming pool at the Riegrovy sady park.