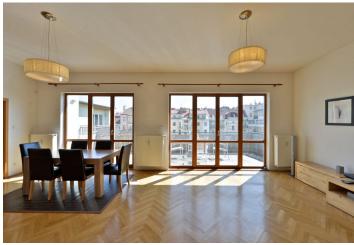

\* Area of the unit according to the Civil Code. The area consists of the sum total area of the entire unit bounded by perimeter walls.

Bright and spacious three-bedroom attic apartment situated on the top (5th) floor of a fully reconstructed turn of the century building with a lift. Located in Prague 2, Vinohrady, just a few steps from Wenceslas Square and Riegrovy Sady Park.

The apartment features a living room with direct access to a south-east oriented terrace (23,9 m²), fully fitted eat-in kitchen with an adjoining more formal dining area, two fully appointed bathrooms, three bedrooms, walk-in closet, utility room and a WC.

Equipped with parquet flooring throughout, central gas heating, intercom, satellite connection, air-conditioning, etc. The purchase price includes 1 parking space in the garage.

One of the most sought after Prague locations in an attractive residential area of Vinohrady, just steps away from all amenities and public transport lines, including the metro at Míru square or I. P. Pavlova. In walking distance of kindergartens, schools, numerous restaurants and cafés, Na Vinohradech theater or the swimming pool at the Riegrovy sady park.