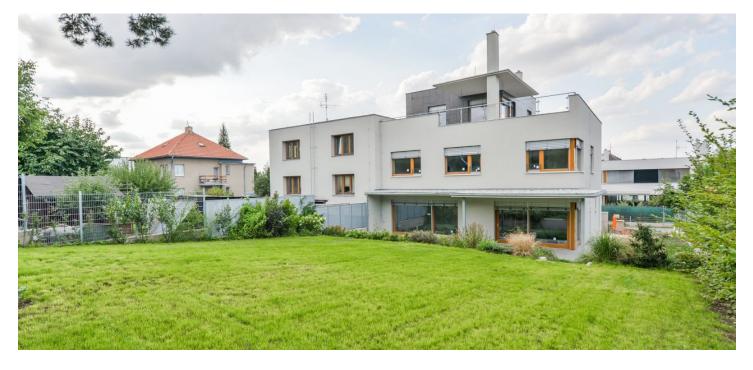

This newly built four-story family house with a south-oriented garden near Obora Hvězda park is located in an area with a peaceful, village-like atmosphere, yet in close proximity to all amenities and good connections to both the center and the airport.

The street sees minimal traffic and mainly serves the local residents. The house sits on a quiet block in a traditional residential area close to nature, yet within easy reach of all services. Nursery and elementary schools are closeby, and supermarkets, a shopping center, and a hobby market are a short drive away. The **prestigious ISP International School**, which offers education from pre-school to high school, is a 12-minute drive away. Transport connection is provided by bus (9 minutes to the Motol metro station). The location is perfect for those who regularly travel to the airport.