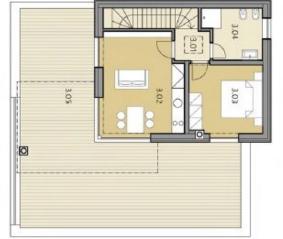

The ground floor consists of a more than **50-meter living space** with an open kitchen, a dining room, and access to **a southeast-facing terrace**, a bathroom, and a hall with a built-in wardrobe. On the 1st floor, there is a north-facing master bedroom with an en-suite bathroom, another 3 bedrooms, a spacious bathroom (bath, shower, sink, toilet, bidet), a closet, and a hallway. **The separate unit** on the 2nd floor features a living room with a kitchen and an adjoining **large terrace**, a bedroom with access to the terrace, a bathroom with a shower, and a hallway. The storage area and the utility room are hidden in the basement.

Interior 339.4 m<sup>2</sup>, built-up area roughly 150 m<sup>2</sup>, terace 67.3 m<sup>2</sup>, garden roughly 480 m<sup>2</sup>, land 630 m<sup>2</sup>. Exact measurements will be added as they become available.