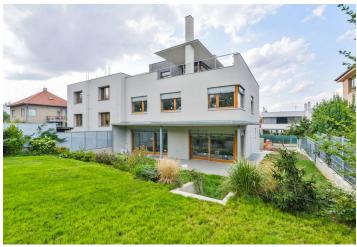

This newly built four-story family house with a south-oriented garden near Obora Hvězda park is located in an area with a peaceful, village-like atmosphere, yet in close proximity to all amenities and good connections to both the center and the airport.

The ground floor consists of a more than **50-meter living space** with an open kitchen, a dining room, and access to **a southeast-facing terrace**, a bathroom, and a hall with a built-in wardrobe. On the 1st floor, there is a north-facing master bedroom with an en-suite bathroom, another 3 bedrooms, a spacious bathroom (bath, shower, sink, toilet, bidet), a closet, and a hallway. **The separate unit** on the 2nd floor features a living room with a kitchen and an adjoining **large terrace**, a bedroom with access to the terrace, a bathroom with a shower, and a hallway. The storage area and the utility room are hidden in the basement.

The house has **thermal and acoustic insulation**. Other features include large triple-glazed wooden windows and **external blinds**, underfloor heating in the bathrooms, a **central vacuum cleaner**, a security system, a **preparation for a fireplace**. Heating is provided by**gas condensing boiler**. The house is offered in the state of **white-walls**. The double garage is connected to the house, and additional parking is possible in 2 outdoor spaces.