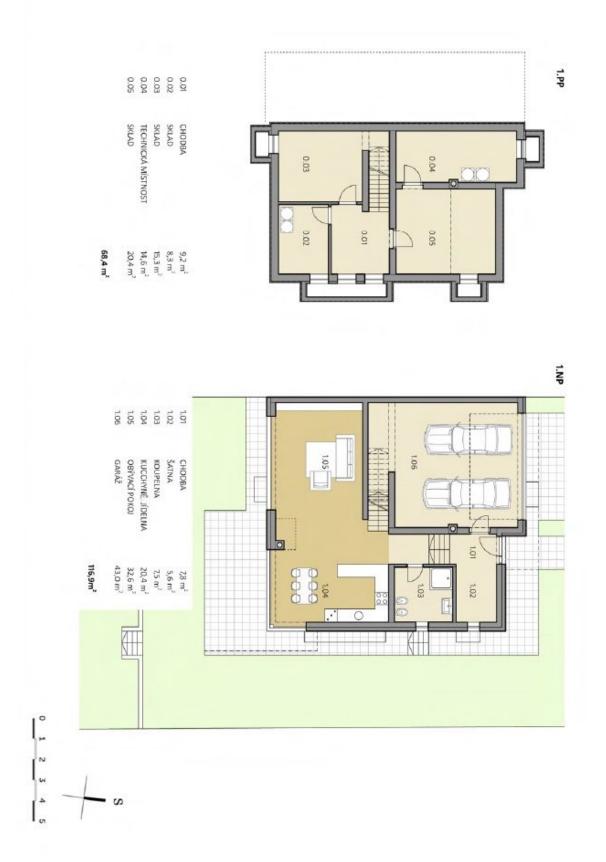

The ground floor consists of a more than **50-meter living space** with an open kitchen, a dining room, and access to **a southeast-facing terrace**, a bathroom, and a hall with a built-in wardrobe. On the 1st floor, there is a north-facing master bedroom with an en-suite bathroom, another 3 bedrooms, a spacious bathroom (bath, shower, sink, toilet, bidet), a closet, and a hallway. **The separate unit** on the 2nd floor features a living room with a kitchen and an adjoining **large terrace**, a bedroom with access to the terrace, a bathroom with a shower, and a hallway. The storage area and the utility room are hidden in the basement.

The house has **thermal and acoustic insulation**. Other features include large triple-glazed wooden windows and **external blinds**, underfloor heating in the bathrooms, a **central vacuum cleaner**, a security system, a **preparation for a fireplace**. Heating is provided by**gas condensing boiler**. The house is offered in the state of **white-walls**. The double garage is connected to the house, and additional parking is possible in 2 outdoor spaces.