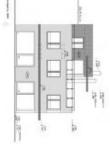

The ground floor consists of a more than **50-meter living space** with an open kitchen, a dining room, and access to **a southeast-facing terrace**, a bathroom, and a hall with a built-in wardrobe. On the 1st floor, there is a north-facing master bedroom with an en-suite bathroom, another 3 bedrooms, a spacious bathroom (bath, shower, sink, toilet, bidet), a closet, and a hallway. **The separate unit** on the 2nd floor features a living room with a kitchen and an adjoining **large terrace**, a bedroom with access to the terrace, a bathroom with a shower, and a hallway. The storage area and the utility room are hidden in the basement.

Interior 339.4 m<sup>2</sup>, built-up area roughly 150 m<sup>2</sup>, terace 67.3 m<sup>2</sup>, garden roughly 480 m<sup>2</sup>, land 630 m<sup>2</sup>. Exact measurements will be added as they become available.