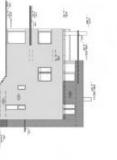

The ground floor consists of a more than **50-meter living space** with an open kitchen, a dining room, and access to **a southeast-facing terrace**, a bathroom, and a hall with a built-in wardrobe. On the 1st floor, there is a north-facing master bedroom with an en-suite bathroom, another 3 bedrooms, a spacious bathroom (bath, shower, sink, toilet, bidet), a closet, and a hallway. **The separate unit** on the 2nd floor features a living room with a kitchen and an adjoining **large terrace**, a bedroom with access to the terrace, a bathroom with a shower, and a hallway. The storage area and the utility room are hidden in the basement.

Interior 339.4 m<sup>2</sup>, built-up area roughly 150 m<sup>2</sup>, terace 67.3 m<sup>2</sup>, garden roughly 480 m<sup>2</sup>, land 630 m<sup>2</sup>. Exact measurements will be added as they become available.