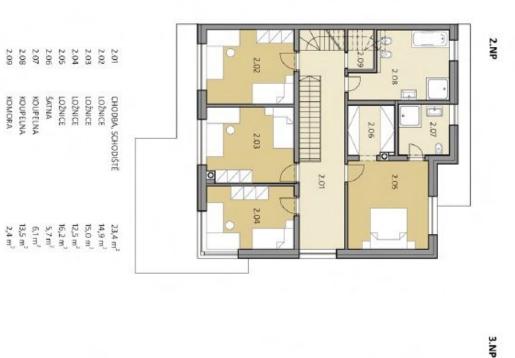

The ground floor consists of a more than **50-meter living space** with an open kitchen, a dining room, and access to **a southeast-facing terrace**, a bathroom, and a hall with a built-in wardrobe. On the 1st floor, there is a north-facing master bedroom with an en-suite bathroom, another 3 bedrooms, a spacious bathroom (bath, shower, sink, toilet, bidet), a closet, and a hallway. **The separate unit** on the 2nd floor features a living room with a kitchen and an adjoining **large terrace**, a bedroom with access to the terrace, a bathroom with a shower, and a hallway. The storage area and the utility room are hidden in the basement.