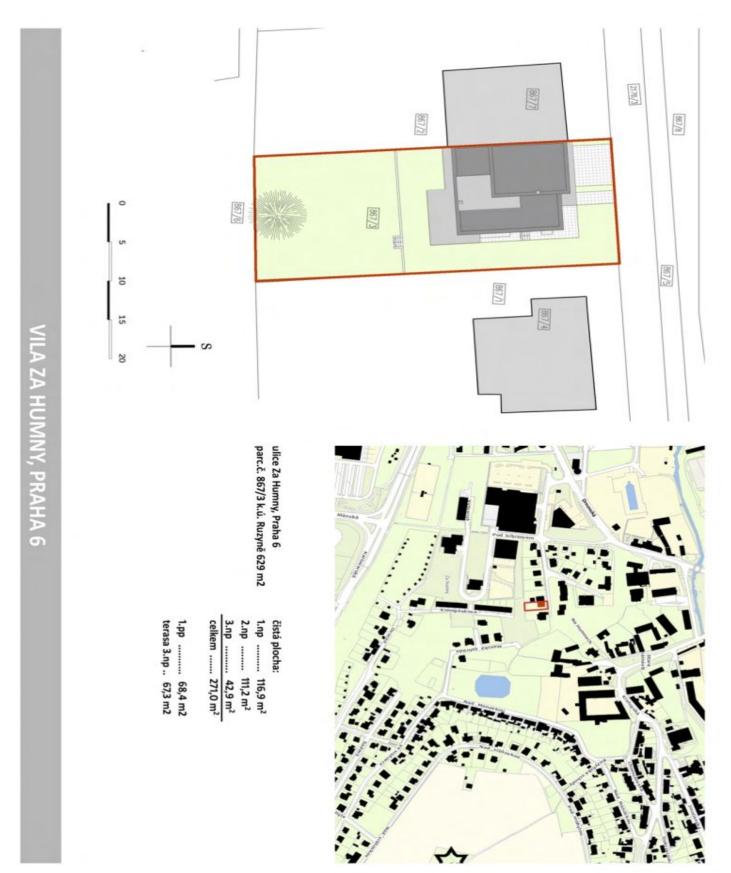

### House Five-bedroom (6+kk)

406 m², Prague 6, Ruzyně

| Total area       | 406 m² |
|------------------|--------|
| Plot             | 630 m² |
| Floor area       | 339 m² |
| Terrace          | 67 m²  |
| Parking          | Yes    |
| Garage           | Yes    |
| Cellar           | Yes    |
| PENB             | В      |
| Reference number | 30104  |

Interior 339.4 m<sup>2</sup>, built-up area roughly 150 m<sup>2</sup>, terace 67.3 m<sup>2</sup>, garden roughly 480 m<sup>2</sup>, land 630 m<sup>2</sup>. Exact measurements will be added as they become available.