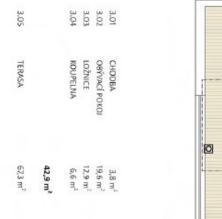

Interior 339.4 m<sup>2</sup>, built-up area roughly 150 m<sup>2</sup>, terace 67.3 m<sup>2</sup>, garden roughly 480 m<sup>2</sup>, land 630 m<sup>2</sup>. Exact measurements will be added as they become available.