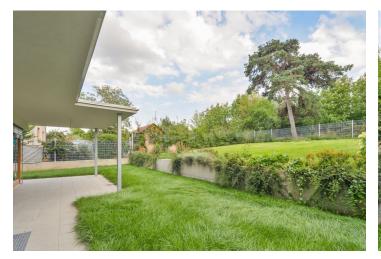

This newly built four-story family house with a south-oriented garden near Obora Hvězda park is located in an area with a peaceful, village-like atmosphere, yet in close proximity to all amenities and good connections to both the center and the airport.

Interior 339.4 m<sup>2</sup>, built-up area roughly 150 m<sup>2</sup>, terace 67.3 m<sup>2</sup>, garden roughly 480 m<sup>2</sup>, land 630 m<sup>2</sup>. Exact measurements will be added as they become available.