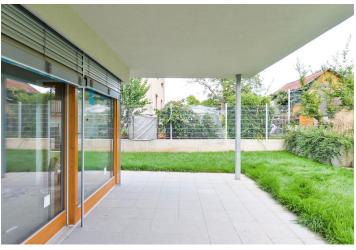

The ground floor consists of a more than **50-meter living space** with an open kitchen, a dining room, and access to **a southeast-facing terrace**, a bathroom, and a hall with a built-in wardrobe. On the 1st floor, there is a north-facing master bedroom with an en-suite bathroom, another 3 bedrooms, a spacious bathroom (bath, shower, sink, toilet, bidet), a closet, and a hallway. **The separate unit** on the 2nd floor features a living room with a kitchen and an adjoining **large terrace**, a bedroom with access to the terrace, a bathroom with a shower, and a hallway. The storage area and the utility room are hidden in the basement.

The house has **thermal and acoustic insulation**. Other features include large triple-glazed wooden windows and **external blinds**, underfloor heating in the bathrooms, a **central vacuum cleaner**, a security system, a **preparation for a fireplace**. Heating is provided by**gas condensing boiler**. The house is offered in the state of **white-walls**. The double garage is connected to the house, and additional parking is possible in 2 outdoor spaces.