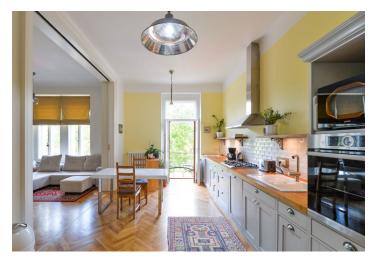

The generous interior includes one bedroom with a **walk-in closet** and a windowed en-suite bathroom (walk-in shower, bathtub, toilet), a living room, a fully fitted kitchen with dining area and **balcony** access, a second bathroom (walk-in shower, toilet), utility room, and entrance hall.

Preserved original details, high ceilings, **solid wood parquet floors**, tiles, security entry door, storage, gas boiler, washer, dryer, dishwasher, microwave oven, video entry phone. Garage parking available nearby at an additional charge. Service charges and water CZK 560/month. Gas and electricity are billed separately. Mid term rental possible. Available from September 15, 2018.