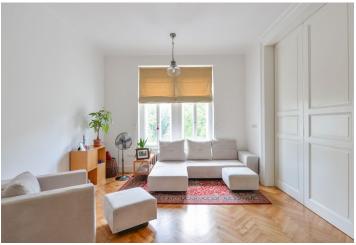

\* Area of the unit according to the Civil Code. The area consists of the sum total area of the entire unit bounded by perimeter walls.

Boasting immediate access to Stromovka Park, this fully renovated, partially furnished 1-bedroom 2-bathroom flat with a balcony and beautiful green views, is situated on the second floor of a renovated historic building with a new lift. This address is a protected Czech cultural heritage landmark of Art Nouveau style. Perfect for those who want to live in a green and quiet area yet close to the city center. Various tram stops and the Vltavská and Hradčanská metro stations are nearby. The park is right across the street, and is complete with newly built children's playgrounds, paths and trails for walking, cycling, jogging and roller blading. Easy access to the airport and international schools, full amenities within easy reach.

The generous interior includes one bedroom with a **walk-in closet** and a windowed en-suite bathroom (walk-in shower, bathtub, toilet), a living room, a fully fitted kitchen with dining area and **balcony** access, a second bathroom (walk-in shower, toilet), utility room, and entrance hall.

Preserved original details, high ceilings, **solid wood parquet floors**, tiles, security entry door, storage, gas boiler, washer, dryer, dishwasher, microwave oven, video entry phone. Garage parking available nearby at an additional charge. Service charges and water CZK 560/month. Gas and electricity are billed separately. Mid term rental possible. Available from September 15, 2018.