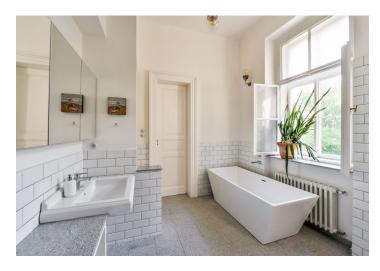

The generous interior includes one bedroom with a **walk-in closet** and a windowed en-suite bathroom (walk-in shower, bathtub, toilet), a living room, a fully fitted kitchen with dining area and **balcony** access, a second bathroom (walk-in shower, toilet), utility room, and entrance hall.