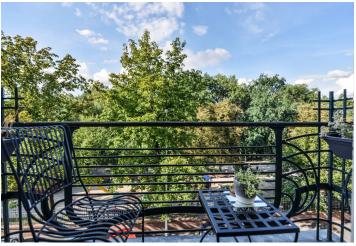

## **Apartment One-bedroom (2+1)**

Rented

98 m², Prague 7, Bubeneč, Nad Královskou oborou

| Total area       | 100 m <sup>2</sup>               |
|------------------|----------------------------------|
| Floor area*      | 98 m²                            |
| Balcony          | 2 m²                             |
| Parking          | Garage parking available nearby. |
| Garage           | Yes                              |
| Cellar           | -                                |
| PENB             | G                                |
| Reference number |                                  |
| Available from   | Immediately                      |

\* Area of the unit according to the Civil Code. The area consists of the sum total area of the entire unit bounded by perimeter walls.

Boasting immediate access to Stromovka Park, this fully renovated, partially furnished 1-bedroom 2-bathroom flat with a balcony and beautiful green views, is situated on the second floor of a renovated historic building with a new lift. This address is a protected Czech cultural heritage landmark of Art Nouveau style. Perfect for those who want to live in a green and quiet area yet close to the city center. Various tram stops and the Vltavská and Hradčanská metro stations are nearby. The park is right across the street, and is complete with newly built children's playgrounds, paths and trails for walking, cycling, jogging and roller blading. Easy access to the airport and international schools, full amenities within easy reach.