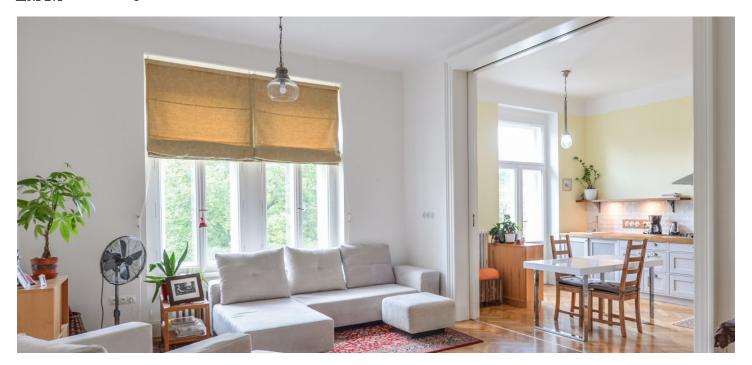

\* Area of the unit according to the Civil Code. The area consists of the sum total area of the entire unit bounded by perimeter walls.

Boasting immediate access to Stromovka Park, this fully renovated, partially furnished 1-bedroom 2-bathroom flat with a balcony and beautiful green views, is situated on the second floor of a renovated historic building with a new lift. This address is a protected Czech cultural heritage landmark of Art Nouveau style. Perfect for those who want to live in a green and quiet area yet close to the city center. Various tram stops and the Vltavská and Hradčanská metro stations are nearby. The park is right across the street, and is complete with newly built children's playgrounds, paths and trails for walking, cycling, jogging and roller blading. Easy access to the airport and international schools, full amenities within easy reach.

The generous interior includes one bedroom with a **walk-in closet** and a windowed en-suite bathroom (walk-in shower, bathtub, toilet), a living room, a fully fitted kitchen with dining area and **balcony** access, a second bathroom (walk-in shower, toilet), utility room, and entrance hall.