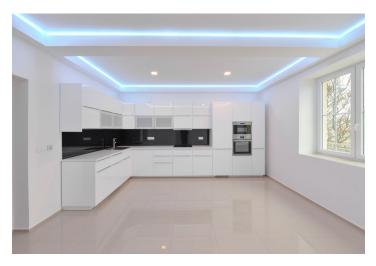

The apartment features a living room with a dining area, a fully fitted open plan kitchen and **terrace** access, a master bedroom with an en-suite bathroom (walk-in shower, toilet), a second bedroom, an office (or winter garden or third bedroom) with **terrace** access, a family bathroom (**sauna**, **massage bath**, **massage walk-in shower**, toilet), and an entrance hall. The tenants can use the large shared garden with direct access to the adjacent forest park.

Featuring green views, **solid wood parquet floors**, wooden floating floors, large format tiles, underfloor heating, a gas boiler, a dishwasher, a microwave oven, TV and Internet points in all rooms, colour changing LED ceiling lighting, and independent energy meters. No lift. **Garage** parking available at CZK 2000 per month. Deposit for service charges and utilities CZK 5000 per month.