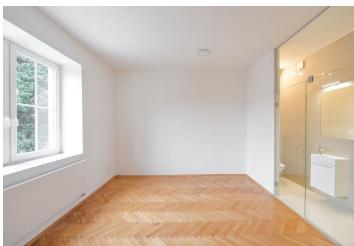

The apartment features a living room with a dining area, a fully fitted open plan kitchen and **terrace** access, a master bedroom with an en-suite bathroom (walk-in shower, toilet), a second bedroom, an office (or winter garden or third bedroom) with **terrace** access, a family bathroom (**sauna**, **massage bath**, **massage walk-in shower**, toilet), and an entrance hall. The tenants can use the large shared garden with direct access to the adjacent forest park.

Featuring green views, **solid wood parquet floors**, wooden floating floors, large format tiles, underfloor heating, a gas boiler, a dishwasher, a microwave oven, TV and Internet points in all rooms, colour changing LED ceiling lighting, and independent energy meters. No lift. **Garage** parking available at CZK 2000 per month. Deposit for service charges and utilities CZK 5000 per month.