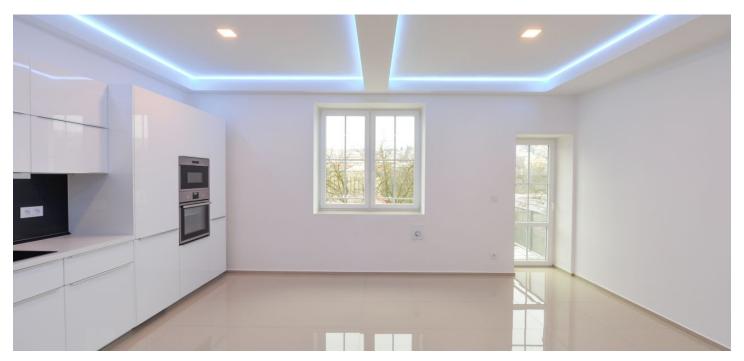

The apartment features a living room with a dining area, a fully fitted open plan kitchen and **terrace** access, a master bedroom with an en-suite bathroom (walk-in shower, toilet), a second bedroom, an office (or winter garden or third bedroom) with **terrace** access, a family bathroom (**sauna**, **massage bath**, **massage walk-in shower**, toilet), and an entrance hall. The tenants can use the large shared garden with direct access to the adjacent forest park.

Featuring green views, **solid wood parquet floors**, wooden floating floors, large format tiles, underfloor heating, a gas boiler, a dishwasher, a microwave oven, TV and Internet points in all rooms, colour changing LED ceiling lighting, and independent energy meters. No lift. **Garage** parking available at CZK 2000 per month. Deposit for service charges and utilities CZK 5000 per month.