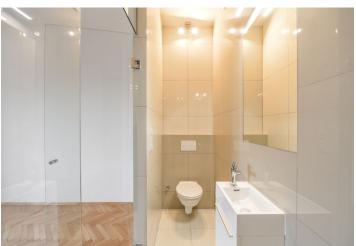

The apartment features a living room with a dining area, a fully fitted open plan kitchen and **terrace** access, a master bedroom with an en-suite bathroom (walk-in shower, toilet), a second bedroom, an office (or winter garden or third bedroom) with **terrace** access, a family bathroom (**sauna**, **massage bath**, **massage walk-in shower**, toilet), and an entrance hall. The tenants can use the large shared garden with direct access to the adjacent forest park.