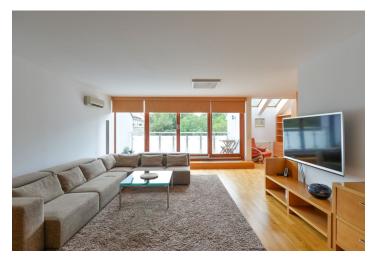

The interior consists of a spacious living room with a dining area, a fully fitted open plan kitchen, an open study area with access to the **terrace** with an electric grill, one bedroom with a **walk-in closet**, a shower room with a toilet, and an entrance hall with built-in wardrobes.

Hardwood floors, tiles, security entry door, built-in wardrobes and storage, blinds, automatic **awning** in the bedroom and on the terrace, central heating, washer, dishwasher, TV, **cellar**, elevator, shared garden with a barbecue area. One **garage parking** space is included.