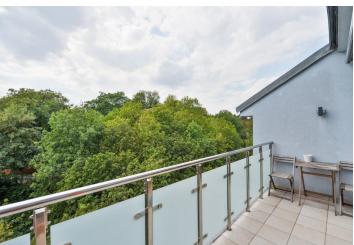

\* Area of the unit according to the Civil Code. The area consists of the sum total area of the entire unit bounded by perimeter walls.

Benefiting from a terrace and views of the adjacent park and the Vyšehrad gardens, this furnished, fully air-conditioned 1-bedroom attic apartment is situated on the 7th topmost floor of a modern building with a shared courtyard garden and underground parking. A quiet location opposite Lumírovy Sady Park with a children's playground, moments from the gardens of the Vyšehrad fortress complex, with quick access to the city center and urban amenities, just a short walk to the Vyšehrad metro station (line C).

The interior consists of a spacious living room with a dining area, a fully fitted open plan kitchen, an open study area with access to the **terrace** with an electric grill, one bedroom with a **walk-in closet**, a shower room with a toilet, and an entrance hall with built-in wardrobes.