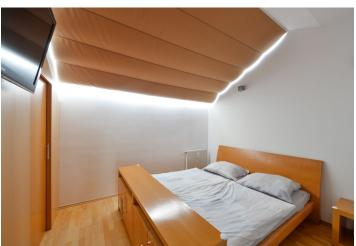

The interior consists of a spacious living room with a dining area, a fully fitted open plan kitchen, an open study area with access to the **terrace** with an electric grill, one bedroom with a **walk-in closet**, a shower room with a toilet, and an entrance hall with built-in wardrobes.

Hardwood floors, tiles, security entry door, built-in wardrobes and storage, blinds, automatic **awning** in the bedroom and on the terrace, central heating, washer, dishwasher, TV, **cellar**, elevator, shared garden with a barbecue area. One **garage parking** space is included.