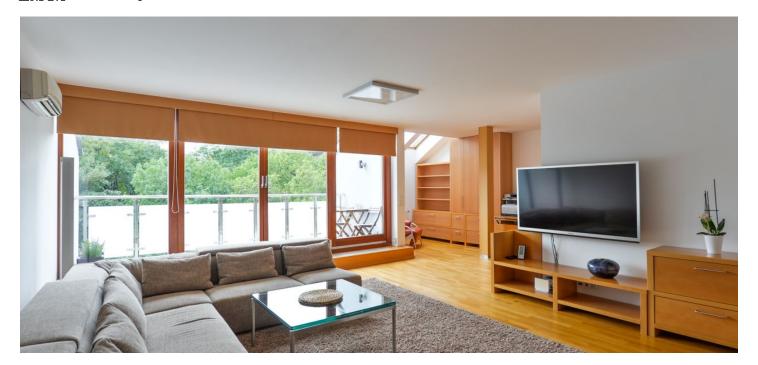

The interior consists of a spacious living room with a dining area, a fully fitted open plan kitchen, an open study area with access to the **terrace** with an electric grill, one bedroom with a **walk-in closet**, a shower room with a toilet, and an entrance hall with built-in wardrobes.

Hardwood floors, tiles, security entry door, built-in wardrobes and storage, blinds, automatic **awning** in the bedroom and on the terrace, central heating, washer, dishwasher, TV, **cellar**, elevator, shared garden with a barbecue area. One **garage parking** space is included.