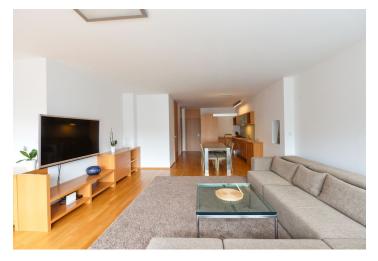

The interior consists of a spacious living room with a dining area, a fully fitted open plan kitchen, an open study area with access to the **terrace** with an electric grill, one bedroom with a **walk-in closet**, a shower room with a toilet, and an entrance hall with built-in wardrobes.