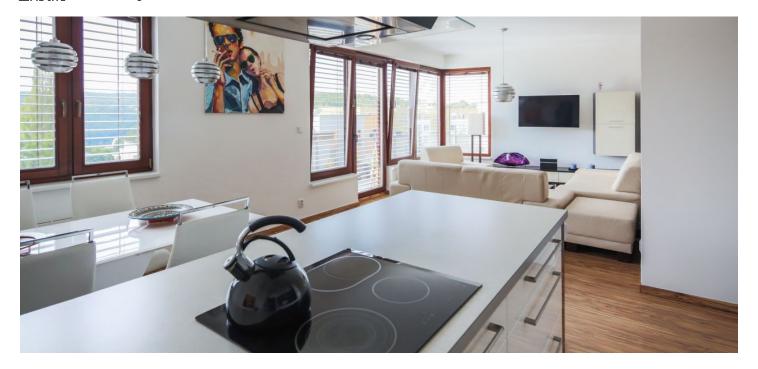

The layout of the apartment on the 3d floor consists of a living room with a kitchen, a dining area and adjoining **large balcony**, 2 bedrooms (1 with access to a smaller balcony), a bathroom (shower, bathtub with washbasin, sink, toilet, heating ladder), and an entrance hall.

Features include laminate flooring, **wooden euro windows** with double glazing and **external blinds**, a fully equipped kitchen with a cooking island, and security equipment. There is central heating, **a lift**, and a common TV satellite. The price includes **2** garage spaces and a cellar.