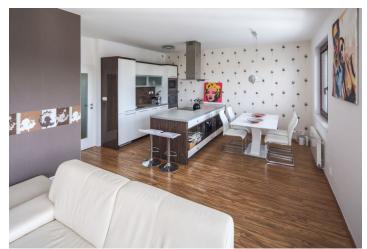

The layout of the apartment on the 3d floor consists of a living room with a kitchen, a dining area and adjoining **large balcony**, 2 bedrooms (1 with access to a smaller balcony), a bathroom (shower, bathtub with washbasin, sink, toilet, heating ladder), and an entrance hall.

Features include laminate flooring, **wooden euro windows** with double glazing and **external blinds**, a fully equipped kitchen with a cooking island, and security equipment. There is central heating, **a lift**, and a common TV satellite. The price includes **2** garage spaces and a cellar.