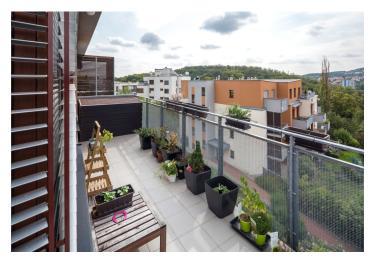

\* Area of the unit according to the Civil Code. The area consists of the sum total area of the entire unit bounded by perimeter walls.

This southwest-facing bright and airy apartment with 2 balconies and 2 parking spaces is located on the penultimate floor of the Souhvězdí Homolka modern residential project, set in a quiet place with minimal traffic near Ladronka.

The layout of the apartment on the 3d floor consists of a living room with a kitchen, a dining area and adjoining **large balcony**, 2 bedrooms (1 with access to a smaller balcony), a bathroom (shower, bathtub with washbasin, sink, toilet, heating ladder), and an entrance hall.

Interior 84.66 m<sup>2</sup>, balconies 18.28 m<sup>2</sup> (4.77 and 13.51 m<sup>2</sup>), cellar 2.9 m<sup>2</sup>.