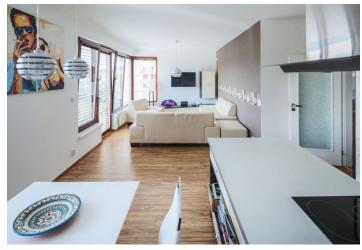

The layout of the apartment on the 3d floor consists of a living room with a kitchen, a dining area and adjoining **large balcony**, 2 bedrooms (1 with access to a smaller balcony), a bathroom (shower, bathtub with washbasin, sink, toilet, heating ladder), and an entrance hall.

Features include laminate flooring, **wooden euro windows** with double glazing and **external blinds**, a fully equipped kitchen with a cooking island, and security equipment. There is central heating, **a lift**, and a common TV satellite. The price includes **2** garage spaces and a cellar.