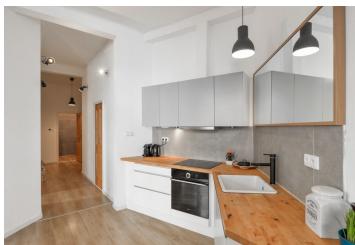

The layout consists of an open plan living room with a kitchen, 2 bedrooms, a bathroom (bathtub with a shower, toilet, sink), an entrance hall, and a utility room.

Features include **wooden casement windows** with preserved brass handles, **underfloor heating throughout**, a fully equipped kitchen (Gornje induction hob and electric oven, hood, Ariston Hotpoint dishwasher). Heating is by a Beko gas boiler. The building was renovated by the Majengo Architectural Studio and boasts a camera system and elevator that goes to the mezzanine.