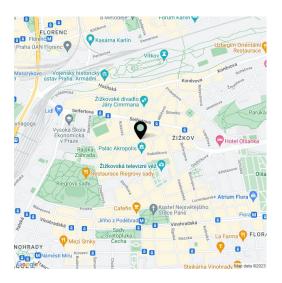

\* Area of the unit according to the Civil Code. The area consists of the sum total area of the entire unit bounded by perimeter walls.

This renovated apartment with high ceilings on the 2nd floor of a nicely adorned corner building with a new elevator is located on a one-way street just a few steps from Riegrovy sady park. Situated in a popular neighborhood with an authentic atmosphere and full amenities, and close to the metro station and Jiřího z Poděbrad square.

There are many restaurants, bistros, cafes, and small shops nearby. Within walking distance (no need to cross the main street), there is a kindergarten and elementary school. The Bank Academy and the University of Economics are in close proximity. On nearby Jiřího z Poděbrad square, there is a famous farmer's market, and quick connection to the center by metro and tram. The extensive Riegrovy orchards boast nice paths and beautiful views of the Prague Castle include a children's playground, an indoor swimming pool, a sports ground, a café, and touristic restaurants.