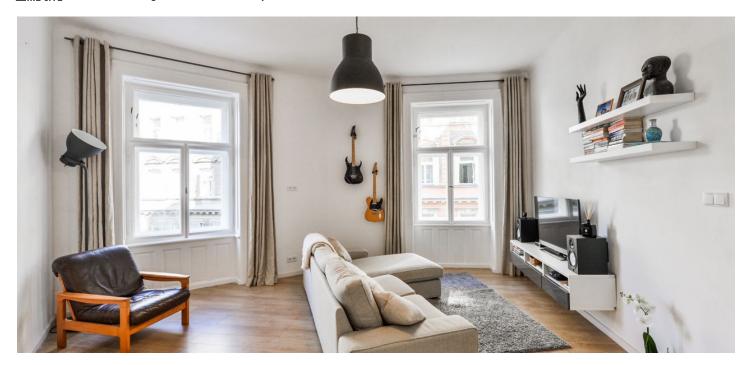

\* Area of the unit according to the Civil Code. The area consists of the sum total area of the entire unit bounded by perimeter walls.

This renovated apartment with high ceilings on the 2nd floor of a nicely adorned corner building with a new elevator is located on a one-way street just a few steps from Riegrovy sady park. Situated in a popular neighborhood with an authentic atmosphere and full amenities, and close to the metro station and Jiřího z Poděbrad square.

The layout consists of an open plan living room with a kitchen, 2 bedrooms, a bathroom (bathtub with a shower, toilet, sink), an entrance hall, and a utility room.

Features include **wooden casement windows** with preserved brass handles, **underfloor heating throughout**, a fully equipped kitchen (Gornje induction hob and electric oven, hood, Ariston Hotpoint dishwasher). Heating is by a Beko gas boiler. The building was renovated by the Majengo Architectural Studio and boasts a camera system and elevator that goes to the mezzanine.