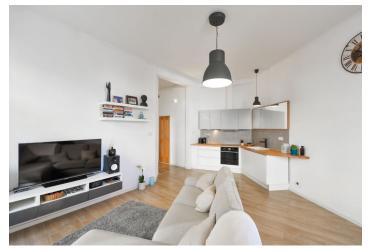

The layout consists of an open plan living room with a kitchen, 2 bedrooms, a bathroom (bathtub with a shower, toilet, sink), an entrance hall, and a utility room.

Features include **wooden casement windows** with preserved brass handles, **underfloor heating throughout**, a fully equipped kitchen (Gornje induction hob and electric oven, hood, Ariston Hotpoint dishwasher). Heating is by a Beko gas boiler. The building was renovated by the Majengo Architectural Studio and boasts a camera system and elevator that goes to the mezzanine.