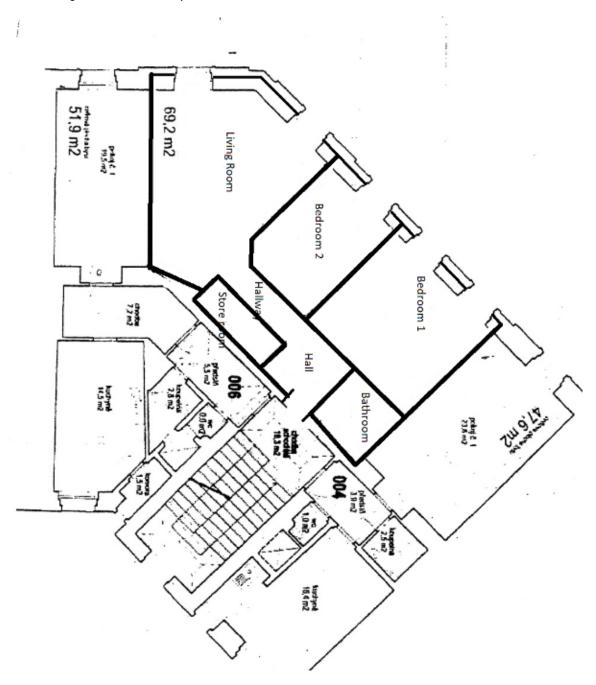

The layout consists of an open plan living room with a kitchen, 2 bedrooms, a bathroom (bathtub with a shower, toilet, sink), an entrance hall, and a utility room.

Features include **wooden casement windows** with preserved brass handles, **underfloor heating throughout**, a fully equipped kitchen (Gornje induction hob and electric oven, hood, Ariston Hotpoint dishwasher). Heating is by a Beko gas boiler. The building was renovated by the Majengo Architectural Studio and boasts a camera system and elevator that goes to the mezzanine.

Interior 69.25 m<sup>2</sup>.