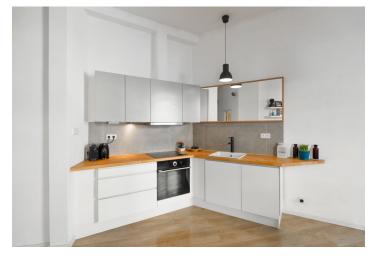

The layout consists of an open plan living room with a kitchen, 2 bedrooms, a bathroom (bathtub with a shower, toilet, sink), an entrance hall, and a utility room.

Features include **wooden casement windows** with preserved brass handles, **underfloor heating throughout**, a fully equipped kitchen (Gornje induction hob and electric oven, hood, Ariston Hotpoint dishwasher). Heating is by a Beko gas boiler. The building was renovated by the Majengo Architectural Studio and boasts a camera system and elevator that goes to the mezzanine.