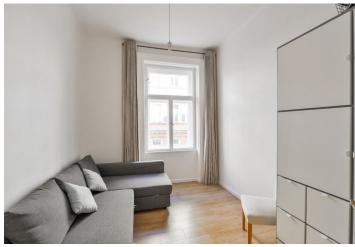

The layout consists of an open plan living room with a kitchen, 2 bedrooms, a bathroom (bathtub with a shower, toilet, sink), an entrance hall, and a utility room.

Features include **wooden casement windows** with preserved brass handles, **underfloor heating throughout**, a fully equipped kitchen (Gornje induction hob and electric oven, hood, Ariston Hotpoint dishwasher). Heating is by a Beko gas boiler. The building was renovated by the Majengo Architectural Studio and boasts a camera system and elevator that goes to the mezzanine.