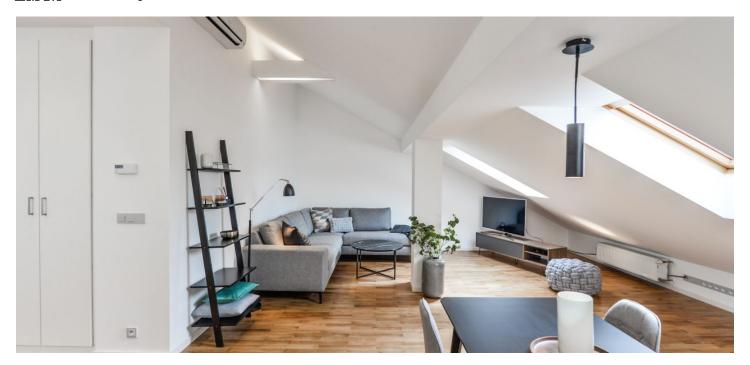

\* Area of the unit according to the Civil Code. The area consists of the sum total area of the entire unit bounded by perimeter walls.

Boasting a 45 sq. m. rooftop terrace providing panoramic views of the city and Parukářka Park, this attractive airconditioned boutique attic apartment has recently been fully renovated and furnished. Situated on the fifth floor of a well-maintained traditional building with an elevator on a quiet street on the border of Žižkov and Vinohrady, with convenient access to the city center and full amenities in the area. The Flora metro station and the Atrium Flora shopping mall is a short walk away, and Jiřího z Poděbrad Square and Riegrovy Sady Park are within walking distance.

The apartment is accessed from the fifth floor, where there is an entrance hall with a utility room. The interior of the sixth floor includes an open entrance hall with built-in wardrobes, a living room with a fully integrated open plan kitchen and dining area, a walk through bathroom with a bathtub, a walk-in shower, a toilet, and a walk-in closet, one bedroom with balcony access, and a staircase leading to the rooftop terrace.

Other features include air-conditioning, hardwood floors, tiles, a gas boiler, a washer/dryer, a dishwasher, a microwave oven, a waste disposal unit, cable TV. Available from mid-August 2023 (or earlier upon agreement).