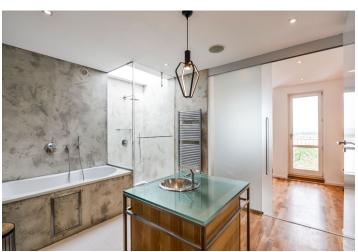

The apartment is accessed from the fifth floor, where there is an entrance hall with a utility room. The interior of the sixth floor includes an open entrance hall with built-in wardrobes, a living room with a fully integrated open plan kitchen and dining area, a walk through bathroom with a bathtub, a walk-in shower, a toilet, and a walk-in closet, one bedroom with balcony access, and a staircase leading to the rooftop terrace.

Other features include air-conditioning, hardwood floors, tiles, a gas boiler, a washer/dryer, a dishwasher, a microwave oven, a waste disposal unit, cable TV. Available from mid-August 2023 (or earlier upon agreement).