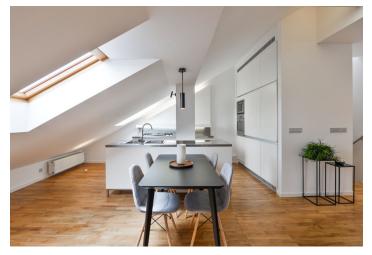

The apartment is accessed from the fifth floor, where there is an entrance hall with a utility room. The interior of the sixth floor includes an open entrance hall with built-in wardrobes, a living room with a fully integrated open plan kitchen and dining area, a walk through bathroom with a bathtub, a walk-in shower, a toilet, and a walk-in closet, one bedroom with balcony access, and a staircase leading to the rooftop terrace.

Other features include air-conditioning, hardwood floors, tiles, a gas boiler, a washer/dryer, a dishwasher, a microwave oven, a waste disposal unit, cable TV. Available from mid-August 2023 (or earlier upon agreement).