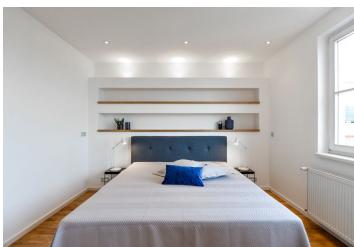

The apartment is accessed from the fifth floor, where there is an entrance hall with a utility room. The interior of the sixth floor includes an open entrance hall with built-in wardrobes, a living room with a fully integrated open plan kitchen and dining area, a walk through bathroom with a bathtub, a walk-in shower, a toilet, and a walk-in closet, one bedroom with balcony access, and a staircase leading to the rooftop terrace.