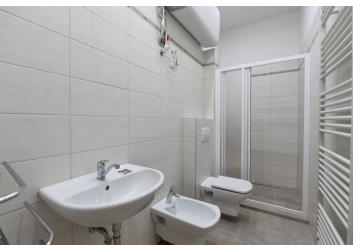

The interior features one bedroom, a living room with a fully fitted open plan kitchen, a bathroom with a walk-in shower, a bidet and a toilet, an additional separate toilet, and an entrance hall.

Featuring new equipment and furnishings, preserved original details, high ceilings, large windows, vinyl flooring, tiles, underfloor heating, a security entry door, electric heating, a washer, a dishwasher, a sofabed with storage space, a TV, and soundproof walls. The deposit for service charges and water is CZK 750 per month and per person. Electricity bills will be transferred to the tenant (approx. CZK 2000 per month).