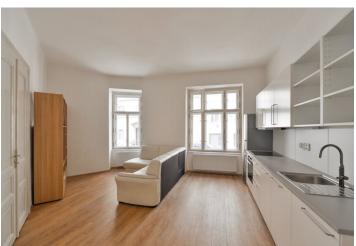

\* Area of the unit according to the Civil Code. The area consists of the sum total area of the entire unit bounded by perimeter walls.

This fully newly refurbished 1-bedroom apartment furnished with basic furniture is on the upper ground floor of a renovated residential building with an elevator. Located on a quiet street on the border of Vinohrady and Vršovice, in close vicinity of the Heroldovy sady and Svatopluka Čecha parks. With a full spectrum of amenities in the area and quick access to the city center via tram and bus, only a few stops away from the Náměstí Míru and I.P. Pavlova metro stations.

The interior features one bedroom, a living room with a fully fitted open plan kitchen, a bathroom with a walk-in shower, a bidet and a toilet, an additional separate toilet, and an entrance hall.

Featuring new equipment and furnishings, preserved original details, high ceilings, large windows, vinyl flooring, tiles, underfloor heating, a security entry door, electric heating, a washer, a dishwasher, a sofabed with storage space, a TV, and soundproof walls. The deposit for service charges and water is CZK 750 per month and per person. Electricity bills will be transferred to the tenant (approx. CZK 2000 per month).