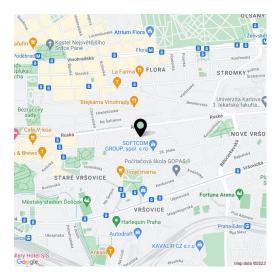

\* Area of the unit according to the Civil Code. The area consists of the sum total area of the entire unit bounded by perimeter walls.

This fully newly refurbished 1-bedroom apartment furnished with basic furniture is on the upper ground floor of a renovated residential building with an elevator. Located on a quiet street on the border of Vinohrady and Vršovice, in close vicinity of the Heroldovy sady and Svatopluka Čecha parks. With a full spectrum of amenities in the area and quick access to the city center via tram and bus, only a few stops away from the Náměstí Míru and I.P. Pavlova metro stations.