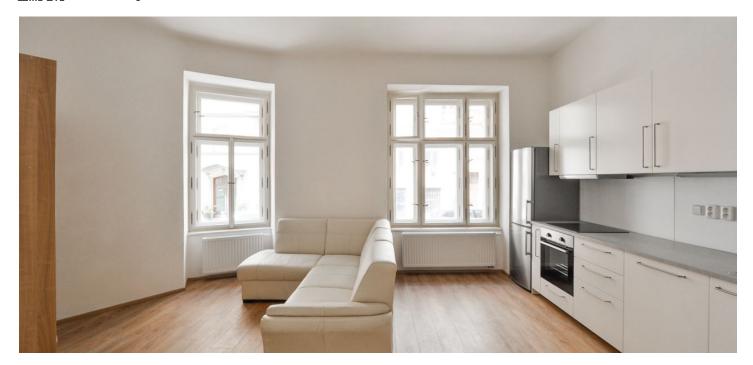

\* Area of the unit according to the Civil Code. The area consists of the sum total area of the entire unit bounded by perimeter walls.

This fully newly refurbished 1-bedroom apartment furnished with basic furniture is on the upper ground floor of a renovated residential building with an elevator. Located on a quiet street on the border of Vinohrady and Vršovice, in close vicinity of the Heroldovy sady and Svatopluka Čecha parks. With a full spectrum of amenities in the area and quick access to the city center via tram and bus, only a few stops away from the Náměstí Míru and I.P. Pavlova metro stations.

The interior features one bedroom, a living room with a fully fitted open plan kitchen, a bathroom with a walk-in shower, a bidet and a toilet, an additional separate toilet, and an entrance hall.

Featuring new equipment and furnishings, preserved original details, high ceilings, large windows, vinyl flooring, tiles, underfloor heating, a security entry door, electric heating, a washer, a dishwasher, a sofabed with storage space, a TV, and soundproof walls. The deposit for service charges and water is CZK 750 per month and per person. Electricity bills will be transferred to the tenant (approx. CZK 2000 per month).