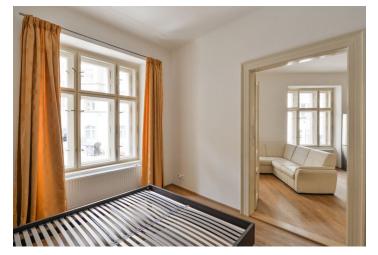

The interior features one bedroom, a living room with a fully fitted open plan kitchen, a bathroom with a walk-in shower, a bidet and a toilet, an additional separate toilet, and an entrance hall.

Featuring new equipment and furnishings, preserved original details, high ceilings, large windows, vinyl flooring, tiles, underfloor heating, a security entry door, electric heating, a washer, a dishwasher, a sofabed with storage space, a TV, and soundproof walls. The deposit for service charges and water is CZK 750 per month and per person. Electricity bills will be transferred to the tenant (approx. CZK 2000 per month).