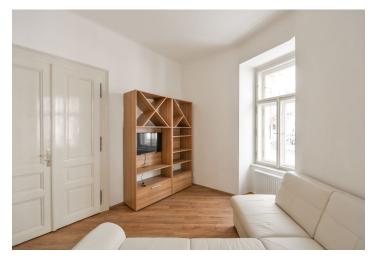

The interior features one bedroom, a living room with a fully fitted open plan kitchen, a bathroom with a walk-in shower, a bidet and a toilet, an additional separate toilet, and an entrance hall.

Featuring new equipment and furnishings, preserved original details, high ceilings, large windows, vinyl flooring, tiles, underfloor heating, a security entry door, electric heating, a washer, a dishwasher, a sofabed with storage space, a TV, and soundproof walls. The deposit for service charges and water is CZK 750 per month and per person. Electricity bills will be transferred to the tenant (approx. CZK 2000 per month).