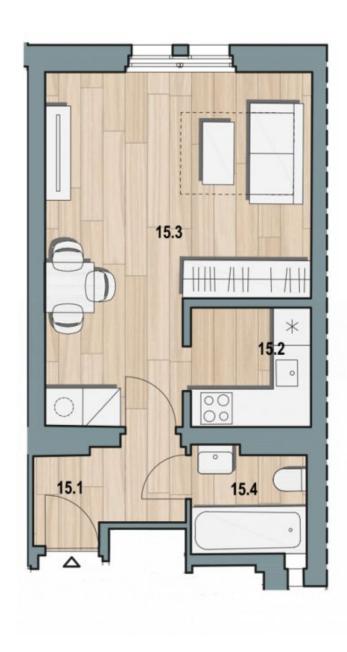

The layout consists of a living area with a preparation for a kitchen, a bathroom with a bathtub and toilet, and an entrance hall. The north-facing apartment boasting views of Riegerovy sady park is offered in its original condition. Heating is provided by a gas boiler.

Floor area 29.87 m², cellar 2.02 m².