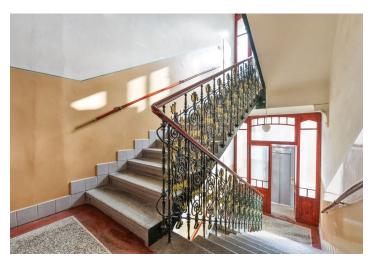

The building was completely reconstructed in 2012 (hydraulic glass elevator, standpipes, new Eternit roof). In 2018, the facade and common areas, also the common garden has been repaired, and the historic entrance door will be overhauled. New wooden windows will be installed in the apartment.