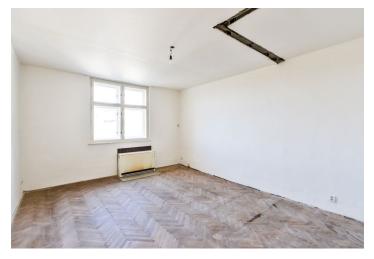

The layout consists of a living area with a preparation for a kitchen, a bathroom with a bathtub and toilet, and an entrance hall. The north-facing apartment boasting views of Riegerovy sady park is offered in its original condition. Heating is provided by a gas boiler.