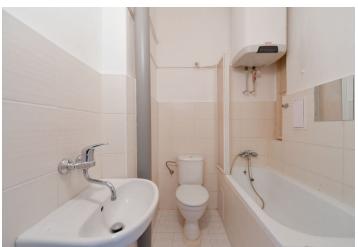

The layout consists of a living area with a preparation for a kitchen, a bathroom with a bathtub and toilet, and an entrance hall. The north-facing apartment boasting views of Riegerovy sady park is offered in its original condition. Heating is provided by a gas boiler.