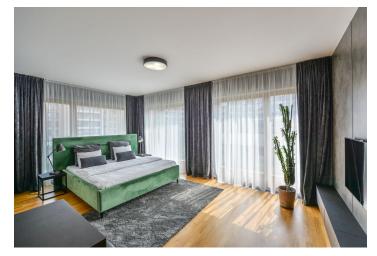

The interior includes a spacious living room with a **fireplace**, a fully fitted open plan kitchen, a dining area, and a **terrace** facing the courtyard, two separate bedrooms, an en-suite bathroom (bathtub with a shower screen, sink, toilet), a family bathroom (walk-in shower, sink, toilet), a large **dressing room** as big as a bedroom, a study area, and an additional guest toilet.