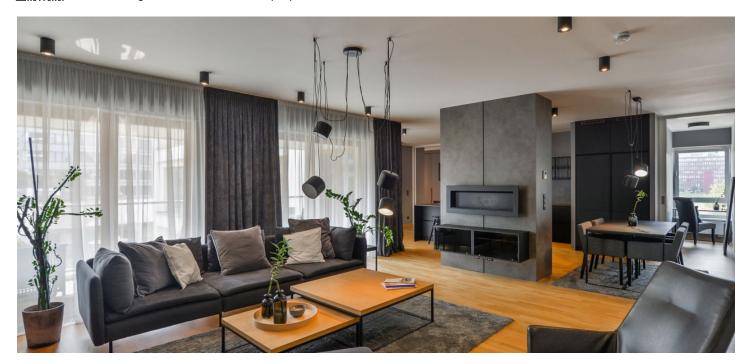

\* Area of the unit according to the Civil Code. The area consists of the sum total area of the entire unit bounded by perimeter walls.

Boasting a terrace and modern interior design, this comfortable, fully furnished 2-bedroom 2-bathroom apartment is located on the third floor of the VItava Residence project with a reception, security, and underground parking, just a few minutes' walk from the Křižíkova metro station. Situated on Rohanský Island on the VItava riverbank on the border between Prague 1 and Prague 8 in one of the city's most dynamic districts, with full amenities and quick access to the center. There is a bike and jogging path next to the building, and a fitness / relaxation center and golf course nearby.

The interior includes a spacious living room with a **fireplace**, a fully fitted open plan kitchen, a dining area, and a **terrace** facing the courtyard, two separate bedrooms, an en-suite bathroom (bathtub with a shower screen, sink, toilet), a family bathroom (walk-in shower, sink, toilet), a large **dressing room** as big as a bedroom, a study area, and an additional guest toilet.

Other features include **hardwood floors**, tiles, a security entry door, floor-to-ceiling windows, plenty of built-in wardrobes and storage, central heating, washer, dryer, dishwasher, induction cooktop, microwave oven, coffee maker, TV, video entry phone, garden furniture, and camera system. **Two garage parking spaces** are included. Deposit for service charges incl. security and recepction, water and heating CZK 8,500/month. Electricity will be transferred to the tenant's name. Available from March 2022.