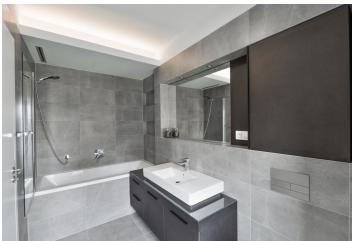

The interior includes a spacious living room with a **fireplace**, a fully fitted open plan kitchen, a dining area, and a **terrace** facing the courtyard, two separate bedrooms, an en-suite bathroom (bathtub with a shower screen, sink, toilet), a family bathroom (walk-in shower, sink, toilet), a large **dressing room** as big as a bedroom, a study area, and an additional guest toilet.