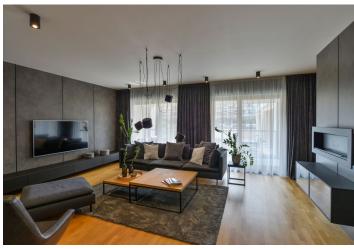

\* Area of the unit according to the Civil Code. The area consists of the sum total area of the entire unit bounded by perimeter walls.

Boasting a terrace and modern interior design, this comfortable, fully furnished 2-bedroom 2-bathroom apartment is located on the third floor of the VItava Residence project with a reception, security, and underground parking, just a few minutes' walk from the Křižíkova metro station. Situated on Rohanský Island on the VItava riverbank on the border between Prague 1 and Prague 8 in one of the city's most dynamic districts, with full amenities and quick access to the center. There is a bike and jogging path next to the building, and a fitness / relaxation center and golf course nearby.

The interior includes a spacious living room with a **fireplace**, a fully fitted open plan kitchen, a dining area, and a **terrace** facing the courtyard, two separate bedrooms, an en-suite bathroom (bathtub with a shower screen, sink, toilet), a family bathroom (walk-in shower, sink, toilet), a large **dressing room** as big as a bedroom, a study area, and an additional guest toilet.

Other features include **hardwood floors**, tiles, a security entry door, floor-to-ceiling windows, plenty of built-in wardrobes and storage, central heating, washer, dryer, dishwasher, induction cooktop, microwave oven, coffee maker, TV, video entry phone, garden furniture, and camera system. **Two garage parking spaces** are included. Deposit for service charges incl. security and recepction, water and heating CZK 8,500/month. Electricity will be transferred to the tenant's name. Available from March 2022.