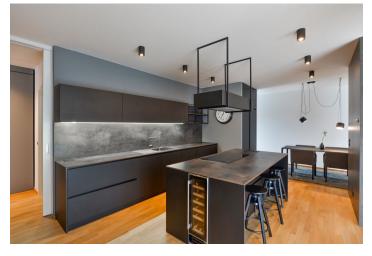

The interior includes a spacious living room with a **fireplace**, a fully fitted open plan kitchen, a dining area, and a **terrace** facing the courtyard, two separate bedrooms, an en-suite bathroom (bathtub with a shower screen, sink, toilet), a family bathroom (walk-in shower, sink, toilet), a large **dressing room** as big as a bedroom, a study area, and an additional guest toilet.

Other features include **hardwood floors**, tiles, a security entry door, floor-to-ceiling windows, plenty of built-in wardrobes and storage, central heating, washer, dryer, dishwasher, induction cooktop, microwave oven, coffee maker, TV, video entry phone, garden furniture, and camera system. **Two garage parking spaces** are included. Deposit for service charges incl. security and recepction, water and heating CZK 8,500/month. Electricity will be transferred to the tenant's name. Available from March 2022.