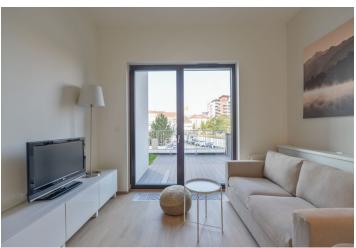

The interior includes a bedroom with access to the **garden**, a living room with a fully fitted open plan kitchen and **terrace** access, a bathroom with a bathtub and a toilet, a fitted **walk-in closet**, and an entrance hall.

Features include **solid wood floors**, tiles, French windows, a security entry door, automatic external blinds, a heated bathroom floor, a washer, a dishwasher, an induction cooktop, a TV, a video entry phone, a **cellar**, a lift, and chip entry. One **garage parking** space is included. Project amenities also include a private garden, guest parking, a place for barbecues, a bike rental, and a bike path leading to the Trója neighborhood. The deposit for service charges, water, and heating is CZK 4,000 per month. Electricity is billed separately.