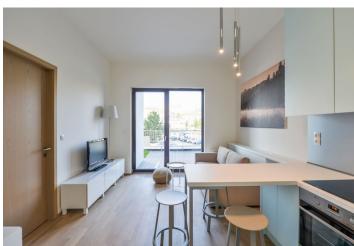

\* Area of the unit according to the Civil Code. The area consists of the sum total area of the entire unit bounded by perimeter walls.

Furnished 1-bedroom apartment with an 11 m<sup>2</sup> terrace and an 8 m<sup>2</sup> garden situated on the first floor of the newly constructed Marina Island residential project. With a 24/7 reception and security plus underground parking, right on the Vltava riverbank surrounded by greenery, in a fast-growing part of Prague 7 with quick connections to the city center and full amenities within easy reach. The Palmovka, Nádraží Holešovice, and Vltavská metro stations are a short tram ride away.

The interior includes a bedroom with access to the **garden**, a living room with a fully fitted open plan kitchen and **terrace** access, a bathroom with a bathtub and a toilet, a fitted **walk-in closet**, and an entrance hall.

Features include **solid wood floors**, tiles, French windows, a security entry door, automatic external blinds, a heated bathroom floor, a washer, a dishwasher, an induction cooktop, a TV, a video entry phone, a **cellar**, a lift, and chip entry. One **garage parking** space is included. Project amenities also include a private garden, guest parking, a place for barbecues, a bike rental, and a bike path leading to the Trója neighborhood. The deposit for service charges, water, and heating is CZK 4,000 per month. Electricity is billed separately.