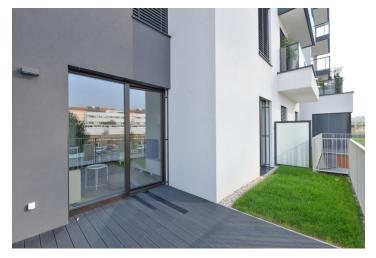

\* Area of the unit according to the Civil Code. The area consists of the sum total area of the entire unit bounded by perimeter walls.

Furnished 1-bedroom apartment with an 11 m<sup>2</sup> terrace and an 8 m<sup>2</sup> garden situated on the first floor of the newly constructed Marina Island residential project. With a 24/7 reception and security plus underground parking, right on the Vltava riverbank surrounded by greenery, in a fast-growing part of Prague 7 with quick connections to the city center and full amenities within easy reach. The Palmovka, Nádraží Holešovice, and Vltavská metro stations are a short tram ride away.

The interior includes a bedroom with access to the **garden**, a living room with a fully fitted open plan kitchen and **terrace** access, a bathroom with a bathtub and a toilet, a fitted **walk-in closet**, and an entrance hall.