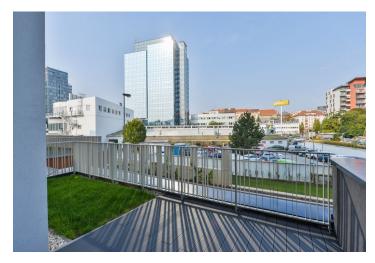

\* Area of the unit according to the Civil Code. The area consists of the sum total area of the entire unit bounded by perimeter walls.

Furnished 1-bedroom apartment with an 11 m<sup>2</sup> terrace and an 8 m<sup>2</sup> garden situated on the first floor of the newly constructed Marina Island residential project. With a 24/7 reception and security plus underground parking, right on the Vltava riverbank surrounded by greenery, in a fast-growing part of Prague 7 with quick connections to the city center and full amenities within easy reach. The Palmovka, Nádraží Holešovice, and Vltavská metro stations are a short tram ride away.