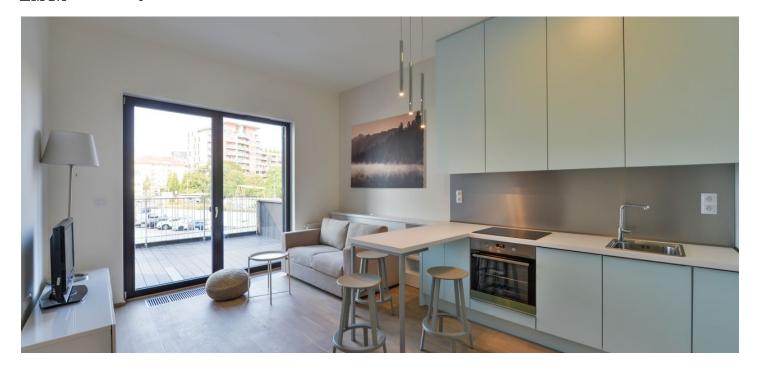

\* Area of the unit according to the Civil Code. The area consists of the sum total area of the entire unit bounded by perimeter walls.

Furnished 1-bedroom apartment with an 11 m<sup>2</sup> terrace and an 8 m<sup>2</sup> garden situated on the first floor of the newly constructed Marina Island residential project. With a 24/7 reception and security plus underground parking, right on the Vltava riverbank surrounded by greenery, in a fast-growing part of Prague 7 with quick connections to the city center and full amenities within easy reach. The Palmovka, Nádraží Holešovice, and Vltavská metro stations are a short tram ride away.

The interior includes a bedroom with access to the **garden**, a living room with a fully fitted open plan kitchen and **terrace** access, a bathroom with a bathtub and a toilet, a fitted **walk-in closet**, and an entrance hall.

Features include **solid wood floors**, tiles, French windows, a security entry door, automatic external blinds, a heated bathroom floor, a washer, a dishwasher, an induction cooktop, a TV, a video entry phone, a **cellar**, a lift, and chip entry. One **garage parking** space is included. Project amenities also include a private garden, guest parking, a place for barbecues, a bike rental, and a bike path leading to the Trója neighborhood. The deposit for service charges, water, and heating is CZK 4,000 per month. Electricity is billed separately.