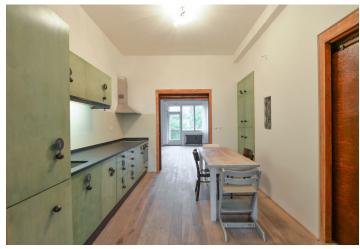

The interior features a living room with a **balcony** facing the park, a fully fitted walk-through kitchen with a dining area, two separate bedrooms facing a quiet courtyard, a bathroom with a walk-in shower, a separate toilet, and an entrance hall.

Other features include preserved original details, high ceilings, large windows, **hardwood plank floors**, tiles, built-in wardrobes and storage, a security entry door, central heating, a dishwasher, shared bike/pram storage in the building, and an elevator. Service charges, water, and heating are CZK 4,500 per month for 2 persons. Electricity will be transferred to the tenant. Available from mid September 2022.