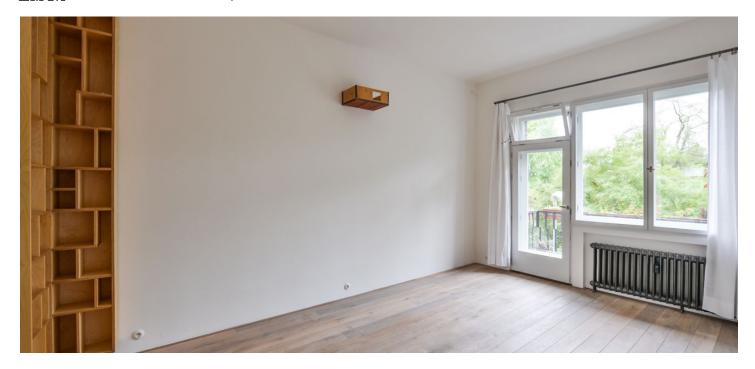

The interior features a living room with a **balcony** facing the park, a fully fitted walk-through kitchen with a dining area, two separate bedrooms facing a quiet courtyard, a bathroom with a walk-in shower, a separate toilet, and an entrance hall.

Other features include preserved original details, high ceilings, large windows, **hardwood plank floors**, tiles, built-in wardrobes and storage, a security entry door, central heating, a dishwasher, shared bike/pram storage in the building, and an elevator. Service charges, water, and heating are CZK 4,500 per month for 2 persons. Electricity will be transferred to the tenant. Available from mid September 2022.