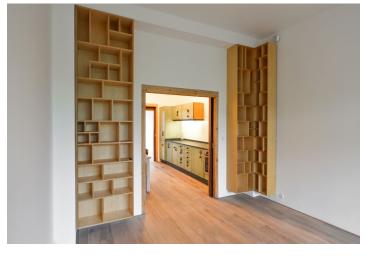

The interior features a living room with a **balcony** facing the park, a fully fitted walk-through kitchen with a dining area, two separate bedrooms facing a quiet courtyard, a bathroom with a walk-in shower, a separate toilet, and an entrance hall.

Other features include preserved original details, high ceilings, large windows, **hardwood plank floors**, tiles, built-in wardrobes and storage, a security entry door, central heating, a dishwasher, shared bike/pram storage in the building, and an elevator. Service charges, water, and heating are CZK 4,500 per month for 2 persons. Electricity will be transferred to the tenant. Available from mid September 2022.