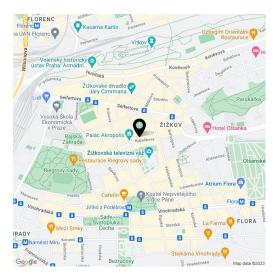

\* Area of the unit according to the Civil Code. The area consists of the sum total area of the entire unit bounded by perimeter walls.

This fully refurbished, fully furnished 1-bedroom apartment is situated on the fourth floor of a renovated traditional building with an elevator and preserved architectural details. Located on the border of Vinohrady and Žižkov, in a residential neighborhood of Prague 3 with lots of fancy cafes, bistros, and restaurants, and Mahlerovy and Riegrovy sady parks nearby. Within easy reach of the Atrium Flora shopping mall and Flora and Jiřího z Poděbrad metro stations, line A.