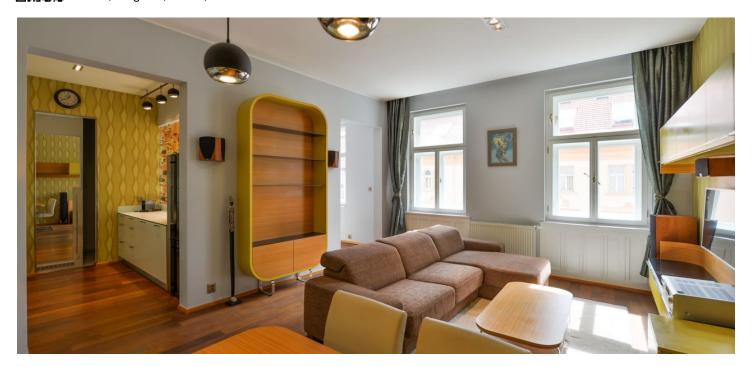

The interior features a living room with a dining area and a fully fitted open plan kitchen, one bedroom with built-in closets, a bathroom with a bathtub and a toilet, a utility room, and an entrance hall with built-in storage space.

It boasts designer furniture, preserved original details, high ceilings, hardwood floors, tiles, a security entry door, a gas boiler, a sofabed, a washing machine, a dishwasher, an induction cooktop, a microwave oven, a TV, and a 6 m² cellar. Service charges and water approx. CZK 1,200 per month. Gas and electricity are billed separately.