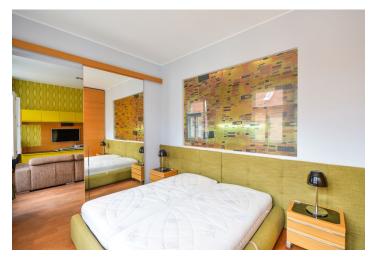

The interior features a living room with a dining area and a fully fitted open plan kitchen, one bedroom with built-in closets, a bathroom with a bathtub and a toilet, a utility room, and an entrance hall with built-in storage space.

It boasts designer furniture, preserved original details, high ceilings, hardwood floors, tiles, a security entry door, a gas boiler, a sofabed, a washing machine, a dishwasher, an induction cooktop, a microwave oven, a TV, and a 6 m² cellar. Service charges and water approx. CZK 1,200 per month. Gas and electricity are billed separately.