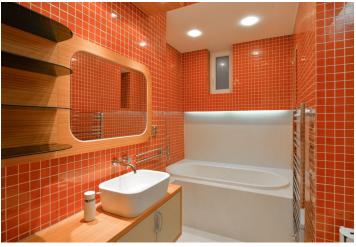

The interior features a living room with a dining area and a fully fitted open plan kitchen, one bedroom with built-in closets, a bathroom with a bathtub and a toilet, a utility room, and an entrance hall with built-in storage space.