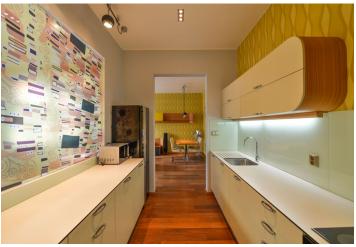

The interior features a living room with a dining area and a fully fitted open plan kitchen, one bedroom with built-in closets, a bathroom with a bathtub and a toilet, a utility room, and an entrance hall with built-in storage space.

It boasts designer furniture, preserved original details, high ceilings, hardwood floors, tiles, a security entry door, a gas boiler, a sofabed, a washing machine, a dishwasher, an induction cooktop, a microwave oven, a TV, and a 6 m² cellar. Service charges and water approx. CZK 1,200 per month. Gas and electricity are billed separately.