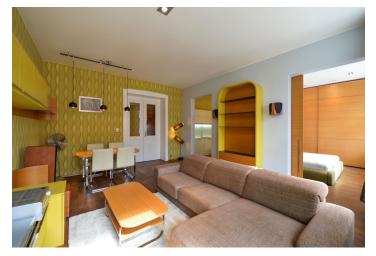

The interior features a living room with a dining area and a fully fitted open plan kitchen, one bedroom with built-in closets, a bathroom with a bathtub and a toilet, a utility room, and an entrance hall with built-in storage space.

It boasts designer furniture, preserved original details, high ceilings, hardwood floors, tiles, a security entry door, a gas boiler, a sofabed, a washing machine, a dishwasher, an induction cooktop, a microwave oven, a TV, and a 6 m² cellar. Service charges and water approx. CZK 1,200 per month. Gas and electricity are billed separately.