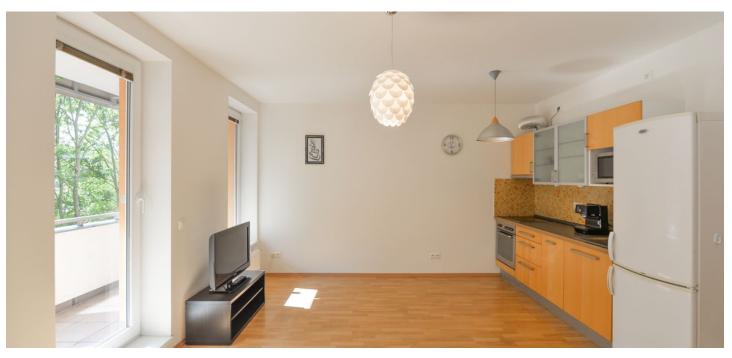

\* Area of the unit according to the Civil Code. The area consists of the sum total area of the entire unit bounded by perimeter walls.

Benefiting from an enclosed balcony and green views, this partially furnished studio apartment is on the first floor of a modern building with a lift in Malešice, Prague 10. Located just moments from the local sports grounds and Botanical Garden, and within walking distance of Malešický Forest. Just a few min. walk from a bus stop with quick access to Skalka metro station, within easy reach of amenities incl. schools, a health center, playground, restaurants and cafes.

The studio features a living room / bedroom with a fully fitted open kitchen and access to the **balcony** providing views of the surrounding greenery, bathroom incl. a walk-in shower and toilet, **walk-in closet** / storage room, and entrance hall.

Laminated floors, tiles, central heating, blinds, washing machine, microwave oven, TV, **cellar**, lift, camera system. Can be fully furnished. Easy parking on the street. Common building charges and utilities CZK 2500/month.