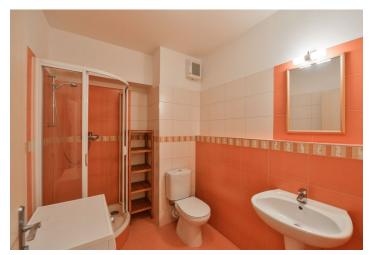

The studio features a living room / bedroom with a fully fitted open kitchen and access to the **balcony** providing views of the surrounding greenery, bathroom incl. a walk-in shower and toilet, **walk-in closet** / storage room, and entrance hall.