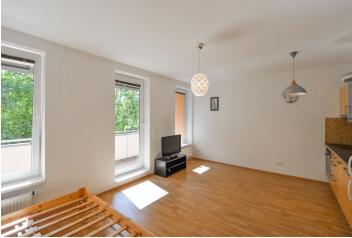

## Apartment Studio (1+kk)

32 m², Prague 10, Malešice, Ungarova

## Apartment Studio (1+kk)

32 m², Prague 10, Malešice, Ungarova

| Total area       | 40 m²       |
|------------------|-------------|
| Floor area*      | 32 m²       |
| Loggia           | 8 m²        |
| Parking          | -           |
| Cellar           | Yes         |
| PENB             | С           |
| Reference number | 30389       |
| Available from   | Immediately |

\* Area of the unit according to the Civil Code. The area consists of the sum total area of the entire unit bounded by perimeter walls.

Benefiting from an enclosed balcony and green views, this partially furnished studio apartment is on the first floor of a modern building with a lift in Malešice, Prague 10. Located just moments from the local sports grounds and Botanical Garden, and within walking distance of Malešický Forest. Just a few min. walk from a bus stop with quick access to Skalka metro station, within easy reach of amenities incl. schools, a health center, playground, restaurants and cafes.

The studio features a living room / bedroom with a fully fitted open kitchen and access to the **balcony** providing views of the surrounding greenery, bathroom incl. a walk-in shower and toilet, **walk-in closet** / storage room, and entrance hall.

Laminated floors, tiles, central heating, blinds, washing machine, microwave oven, TV, **cellar**, lift, camera system. Can be fully furnished. Easy parking on the street. Common building charges and utilities CZK 2500/month.