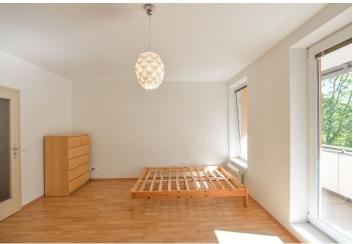

The studio features a living room / bedroom with a fully fitted open kitchen and access to the **balcony** providing views of the surrounding greenery, bathroom incl. a walk-in shower and toilet, **walk-in closet** / storage room, and entrance hall.

Laminated floors, tiles, central heating, blinds, washing machine, microwave oven, TV, **cellar**, lift, camera system. Can be fully furnished. Easy parking on the street. Common building charges and utilities CZK 2500/month.