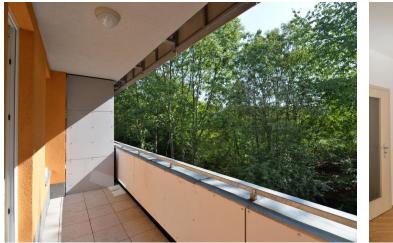

\* Area of the unit according to the Civil Code. The area consists of the sum total area of the entire unit bounded by perimeter walls.

Benefiting from an enclosed balcony and green views, this partially furnished studio apartment is on the first floor of a modern building with a lift in Malešice, Prague 10. Located just moments from the local sports grounds and Botanical Garden, and within walking distance of Malešický Forest. Just a few min. walk from a bus stop with quick access to Skalka metro station, within easy reach of amenities incl. schools, a health center, playground, restaurants and cafes.

The studio features a living room / bedroom with a fully fitted open kitchen and access to the **balcony** providing views of the surrounding greenery, bathroom incl. a walk-in shower and toilet, **walk-in closet** / storage room, and entrance hall.