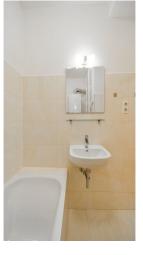

The interior features a living room with dining area and a fully fitted open kitchen, one bedroom, bathroom with bathtub, a separate toilet, storage room, and entrance hall. The windows of the apartment are facing the quiet courtyard.

Green views, preserved original details, high ceilings, large windows, **solid wood parquet floors**, carpet in the bedroom, PVC in the hall, wardrobes, gas heating, dishwasher, microwave oven, video entry phone, shared balcony on the mezzanine floor, chip entry to the building, **secure gated green courtyard with seating**. No lift. Common building charges CZK 1000/month for two persons. Gas and electricity will be transferred to the tenant's name.