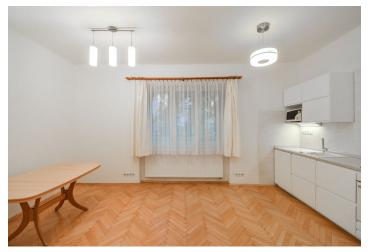

Completely newly renovated 1-bedroom flat on the first floor of a well maintained residential building with a secure courtyard garden. Located in Nusle, Prague 4, in the immediate vicinity of the Jezerka Park. Area with full amenities within easy reach and very good transportation connections (trams, buses), a ten minute walk to Pankrác and Pražského povstání metro stations and Arkády Pankrác shopping mall.

The interior features a living room with dining area and a fully fitted open kitchen, one bedroom, bathroom with bathtub, a separate toilet, storage room, and entrance hall. The windows of the apartment are facing the quiet courtyard.

Green views, preserved original details, high ceilings, large windows, **solid wood parquet floors**, carpet in the bedroom, PVC in the hall, wardrobes, gas heating, dishwasher, microwave oven, video entry phone, shared balcony on the mezzanine floor, chip entry to the building, **secure gated green courtyard with seating**. No lift. Common building charges CZK 1000/month for two persons. Gas and electricity will be transferred to the tenant's name.