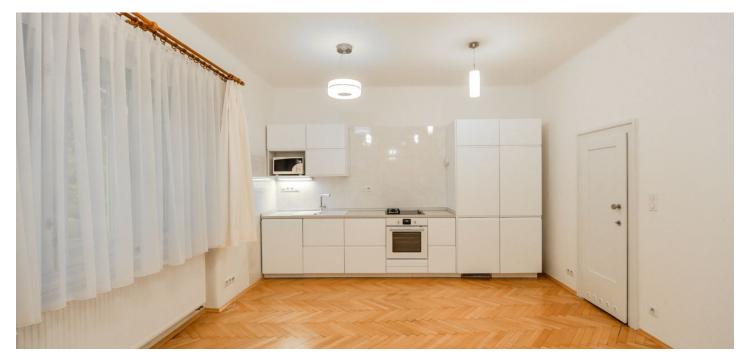

Completely newly renovated 1-bedroom flat on the first floor of a well maintained residential building with a secure courtyard garden. Located in Nusle, Prague 4, in the immediate vicinity of the Jezerka Park. Area with full amenities within easy reach and very good transportation connections (trams, buses), a ten minute walk to Pankrác and Pražského povstání metro stations and Arkády Pankrác shopping mall.

The interior features a living room with dining area and a fully fitted open kitchen, one bedroom, bathroom with bathtub, a separate toilet, storage room, and entrance hall. The windows of the apartment are facing the quiet courtyard.

Green views, preserved original details, high ceilings, large windows, **solid wood parquet floors**, carpet in the bedroom, PVC in the hall, wardrobes, gas heating, dishwasher, microwave oven, video entry phone, shared balcony on the mezzanine floor, chip entry to the building, **secure gated green courtyard with seating**. No lift. Common building charges CZK 1000/month for two persons. Gas and electricity will be transferred to the tenant's name.