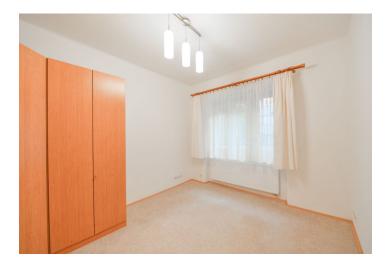

The interior features a living room with dining area and a fully fitted open kitchen, one bedroom, bathroom with bathtub, a separate toilet, storage room, and entrance hall. The windows of the apartment are facing the quiet courtyard.

Green views, preserved original details, high ceilings, large windows, **solid wood parquet floors**, carpet in the bedroom, PVC in the hall, wardrobes, gas heating, dishwasher, microwave oven, video entry phone, shared balcony on the mezzanine floor, chip entry to the building, **secure gated green courtyard with seating**. No lift. Common building charges CZK 1000/month for two persons. Gas and electricity will be transferred to the tenant's name.