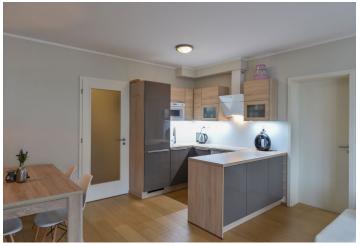

The layout consists of a living room with a kitchen and a dining area, a bedroom with space for **a dressing room**, an entrance hall, and a bathroom with a toilet.

Facilities include **wooden flooring** (tiles in the hall and bathroom), Eurowindows, a complete kitchen with glass tiles, LED backlight, and built-in appliances (electric oven and Beko hob in white, dishwasher, fridge and freezer), built-in wardrobes, and a security entrance door. Central heating. Residents can use a common **storeroom** for carriages. Parking is possible in front of the house.