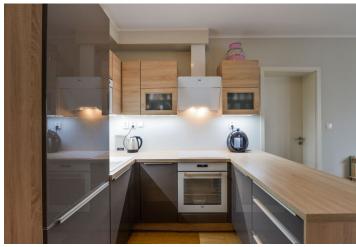

The layout consists of a living room with a kitchen and a dining area, a bedroom with space for **a dressing room**, an entrance hall, and a bathroom with a toilet.

Facilities include **wooden flooring** (tiles in the hall and bathroom), Eurowindows, a complete kitchen with glass tiles, LED backlight, and built-in appliances (electric oven and Beko hob in white, dishwasher, fridge and freezer), built-in wardrobes, and a security entrance door. Central heating. Residents can use a common **storeroom** for carriages. Parking is possible in front of the house.