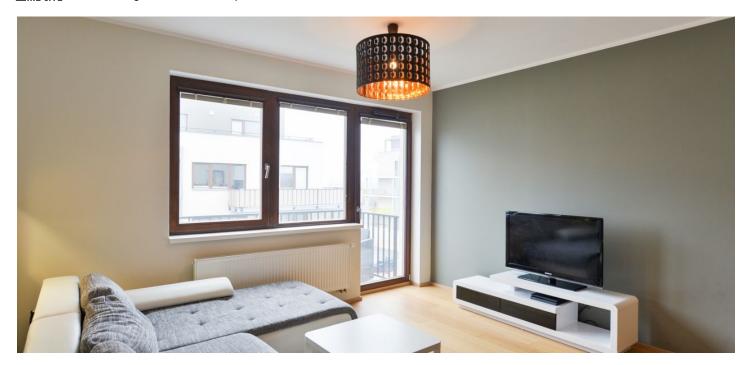

\* Area of the unit according to the Civil Code. The area consists of the sum total area of the entire unit bounded by perimeter walls.

This west-facing apartment with a balcony is located on the 2nd floor of a new building, which is part of the Nové Chabry modern residential project, within easy reach of a metro station (line C).

The layout consists of a living room with a kitchen and a dining area, a bedroom with space for **a dressing room**, an entrance hall, and a bathroom with a toilet.

Facilities include **wooden flooring** (tiles in the hall and bathroom), Eurowindows, a complete kitchen with glass tiles, LED backlight, and built-in appliances (electric oven and Beko hob in white, dishwasher, fridge and freezer), built-in wardrobes, and a security entrance door. Central heating. Residents can use a common **storeroom** for carriages. Parking is possible in front of the house.