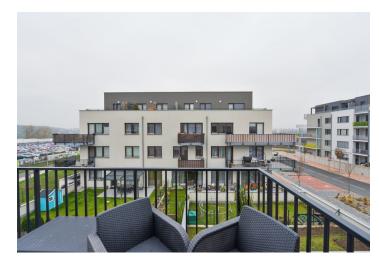

\* Area of the unit according to the Civil Code. The area consists of the sum total area of the entire unit bounded by perimeter walls.

This west-facing apartment with a balcony is located on the 2nd floor of a new building, which is part of the Nové Chabry modern residential project, within easy reach of a metro station (line C).

The total area 63.1 m<sup>2</sup>, balcony 4.6 m<sup>2</sup>.