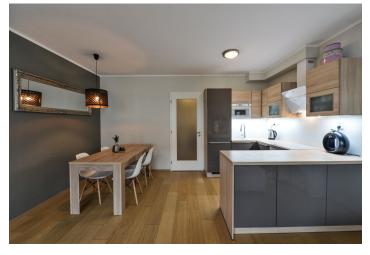

The layout consists of a living room with a kitchen and a dining area, a bedroom with space for **a dressing room**, an entrance hall, and a bathroom with a toilet.

Facilities include **wooden flooring** (tiles in the hall and bathroom), Eurowindows, a complete kitchen with glass tiles, LED backlight, and built-in appliances (electric oven and Beko hob in white, dishwasher, fridge and freezer), built-in wardrobes, and a security entrance door. Central heating. Residents can use a common **storeroom** for carriages. Parking is possible in front of the house.