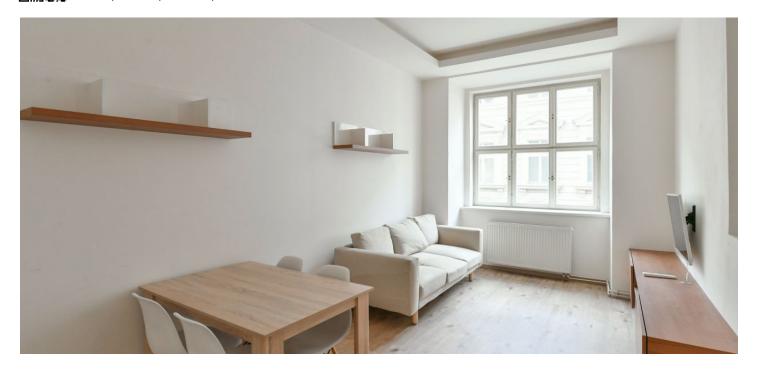

The interior features a spacious living room with a dining area and a fully fitted open plan kitchen, two bedrooms - one with built-in wardrobes, a walk-through **study** and a **walk-in closet**, a bathroom (walk-in shower, toilet), and a large entrance hall with a built-in wardrobe and a utility room.

Basic furniture, high ceilings, laminated floors, tiles, casement windows, security entry door, electric heating, dishwasher, induction cooktop, TV. **Courtyard parking** is included. Monthly deposit for service charges and water: CZK 2000. Electricity will be transferred to the tenant.