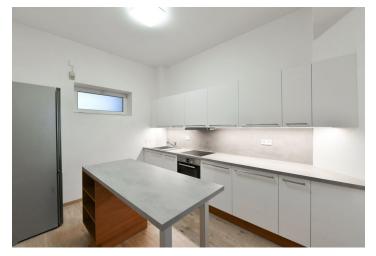

The interior features a spacious living room with a dining area and a fully fitted open plan kitchen, two bedrooms - one with built-in wardrobes, a walk-through **study** and a **walk-in closet**, a bathroom (walk-in shower, toilet), and a large entrance hall with a built-in wardrobe and a utility room.

Basic furniture, high ceilings, laminated floors, tiles, casement windows, security entry door, electric heating, dishwasher, induction cooktop, TV. **Courtyard parking** is included. Monthly deposit for service charges and water: CZK 2000. Electricity will be transferred to the tenant.