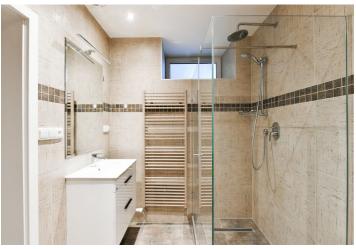

The interior features a spacious living room with a dining area and a fully fitted open plan kitchen, two bedrooms - one with built-in wardrobes, a walk-through **study** and a **walk-in closet**, a bathroom (walk-in shower, toilet), and a large entrance hall with a built-in wardrobe and a utility room.

Basic furniture, high ceilings, laminated floors, tiles, casement windows, security entry door, electric heating, dishwasher, induction cooktop, TV. **Courtyard parking** is included. Monthly deposit for service charges and water: CZK 2000. Electricity will be transferred to the tenant.