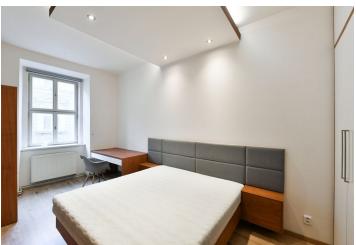

The interior features a spacious living room with a dining area and a fully fitted open plan kitchen, two bedrooms - one with built-in wardrobes, a walk-through **study** and a **walk-in closet**, a bathroom (walk-in shower, toilet), and a large entrance hall with a built-in wardrobe and a utility room.

Basic furniture, high ceilings, laminated floors, tiles, casement windows, security entry door, electric heating, dishwasher, induction cooktop, TV. **Courtyard parking** is included. Monthly deposit for service charges and water: CZK 2000. Electricity will be transferred to the tenant.