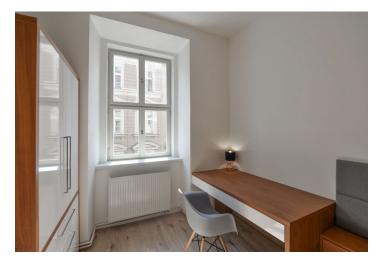

The interior features a spacious living room with a dining area and a fully fitted open plan kitchen, two bedrooms - one with built-in wardrobes, a walk-through **study** and a **walk-in closet**, a bathroom (walk-in shower, toilet), and a large entrance hall with a built-in wardrobe and a utility room.