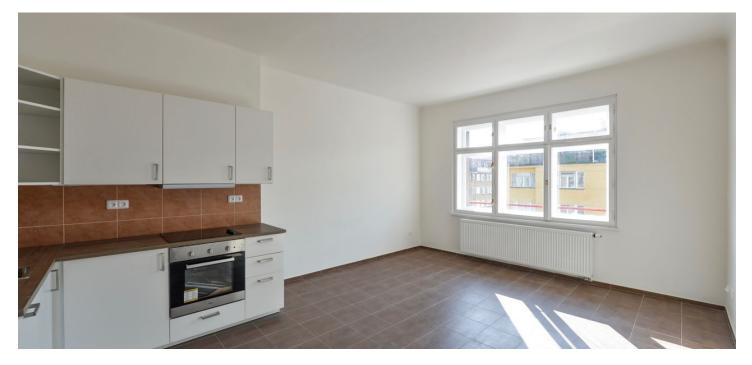

This is a sunny, newly renovated 2-bedroom apartment on the fifth floor of a well kept apartment building with a lift, just a few min. walk from Stromovka Park in Holešovice, Prague 7. Location with quick access to the city center, two blocks from a tram stop, and within walking distance of Vltavská metro station. Full amenities within easy reach incl. cultural venues, e.g. the National Gallery and Bio OKO cinema.

With spacious and airy rooms, the interior includes two bedrooms - one with access to the **terrace**, a living room with dining area and fully fitted open kitchen, bathroom with a walk-in shower, a separate toilet, storage / utility room, and a huge entrance hall.

Preserved original details, high ceilings, **solid wood parquet floors**, tiles, new gas boiler, new kitchen appliances incl. a dishwaser, terrace awning. Service charges and water are billed separately. Gas and electricity will be transferred to the tenant.