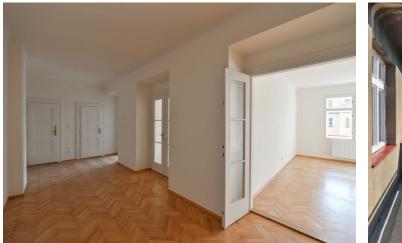

With spacious and airy rooms, the interior includes two bedrooms - one with access to the **terrace**, a living room with dining area and fully fitted open kitchen, bathroom with a walk-in shower, a separate toilet, storage / utility room, and a huge entrance hall.

Preserved original details, high ceilings, **solid wood parquet floors**, tiles, new gas boiler, new kitchen appliances incl. a dishwaser, terrace awning. Service charges and water are billed separately. Gas and electricity will be transferred to the tenant.