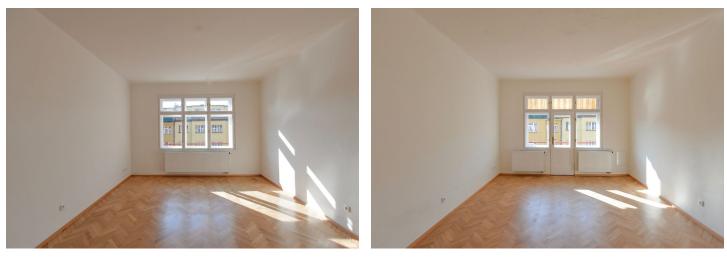

With spacious and airy rooms, the interior includes two bedrooms - one with access to the **terrace**, a living room with dining area and fully fitted open kitchen, bathroom with a walk-in shower, a separate toilet, storage / utility room, and a huge entrance hall.

Preserved original details, high ceilings, **solid wood parquet floors**, tiles, new gas boiler, new kitchen appliances incl. a dishwaser, terrace awning. Service charges and water are billed separately. Gas and electricity will be transferred to the tenant.