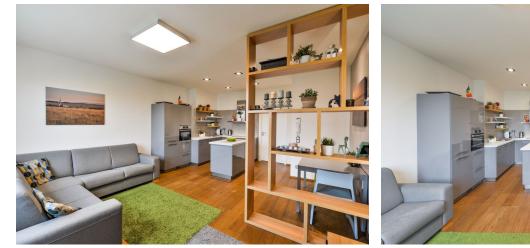

The layout consists of a living room with a kitchen and a dining room, a bedroom, a study, a foyer, and a bathroom with a window (shower, sink, toilet, preparation for a washing machine and dryer, storage space). The windows in the living room and the bedroom face the park.

The apartment was completely renovated in 2015, the building has been completely reconstructed. The apartment features **wooden floors** and large-format ceramic tiles in the bathroom and foyer. There are **new casement windows** with blinds, doors with concealed hinges, high-level security entrance doors, and a Jablotron security system. The kitchen has built-in Bosch appliances. **The purchase price includes all of the equipment shown in the photos.** The unit comes with **a cellar.** There is **a new elevator** in the building.