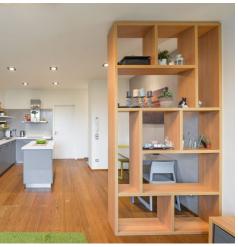

The layout consists of a living room with a kitchen and a dining room, a bedroom, a study, a foyer, and a bathroom with a window (shower, sink, toilet, preparation for a washing machine and dryer, storage space). The windows in the living room and the bedroom face the park.

The apartment was completely renovated in 2015, the building has been completely reconstructed. The apartment features **wooden floors** and large-format ceramic tiles in the bathroom and foyer. There are **new casement windows** with blinds, doors with concealed hinges, high-level security entrance doors, and a Jablotron security system. The kitchen has built-in Bosch appliances. **The purchase price includes all of the equipment shown in the photos.** The unit comes with **a cellar.** There is **a new elevator** in the building.