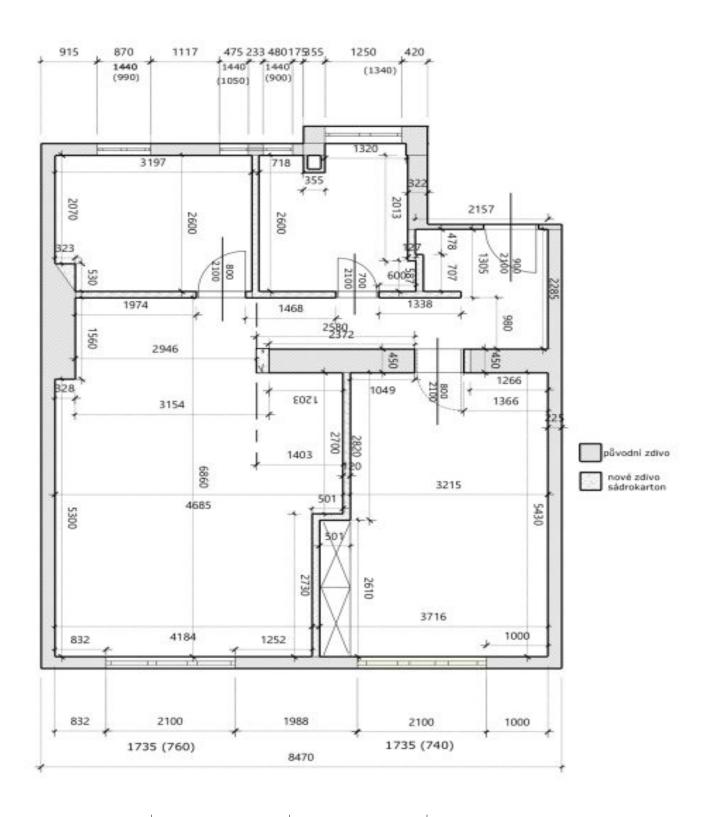

The layout consists of a living room with a kitchen and a dining room, a bedroom, a study, a foyer, and a bathroom with a window (shower, sink, toilet, preparation for a washing machine and dryer, storage space). The windows in the living room and the bedroom face the park.

The apartment is rented until August 2019.

Floor area 69.4 m², cellar units 8.9 m².

Svoboda & Williams s.r.o. info@svoboda-williams.com www.svoboda-williams.com Prague +420 257 328 281 +420 724 551 238 Brno +420 543 250 711 +420 724 551 238