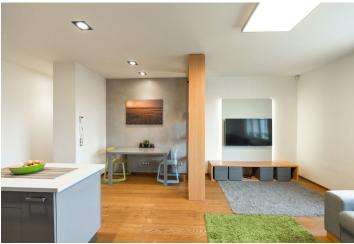

The layout consists of a living room with a kitchen and a dining room, a bedroom, a study, a foyer, and a bathroom with a window (shower, sink, toilet, preparation for a washing machine and dryer, storage space). The windows in the living room and the bedroom face the park.

The apartment was completely renovated in 2015, the building has been completely reconstructed. The apartment features **wooden floors** and large-format ceramic tiles in the bathroom and foyer. There are **new casement windows** with blinds, doors with concealed hinges, high-level security entrance doors, and a Jablotron security system. The kitchen has built-in Bosch appliances. **The purchase price includes all of the equipment shown in the photos.** The unit comes with **a cellar.** There is **a new elevator** in the building.