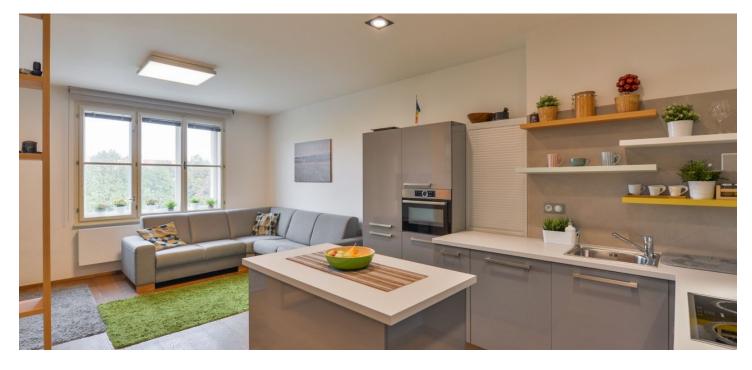

The layout consists of a living room with a kitchen and a dining room, a bedroom, a study, a foyer, and a bathroom with a window (shower, sink, toilet, preparation for a washing machine and dryer, storage space). The windows in the living room and the bedroom face the park.

The apartment was completely renovated in 2015, the building has been completely reconstructed. The apartment features **wooden floors** and large-format ceramic tiles in the bathroom and foyer. There are **new casement windows** with blinds, doors with concealed hinges, high-level security entrance doors, and a Jablotron security system. The kitchen has built-in Bosch appliances. **The purchase price includes all of the equipment shown in the photos.** The unit comes with **a cellar.** There is **a new elevator** in the building.