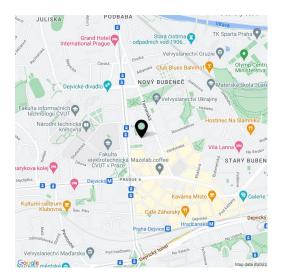

\* Area of the unit according to the Civil Code. The area consists of the sum total area of the entire unit bounded by perimeter walls.

This completely renovated apartment with a beautiful view is located on the 3rd floor of a building from the 1920s designed by the architect Rudolf Hrabě. The popular district of Bubeneč boasts an abundance of landscaped greenery, architecture, and full urban amenities. Easy access to the center and close to the largest park in Prague - Stromovka.

Bubeneč, one of the most sought-after Prague districts, offers a full spectrum of urban amenities: cafes, restaurants, a theater, shops, and schools (including an international kindergarten and the **Riverside School Prague**). The **Dejvická metro station (line A)**, as well as tram and bus stops, are withing walking distance. The place is easily accessible from the airport. A popular **famers' market** is held on nearby Vítězné náměstí square. Stromovka park is a short walk away, and there are several bike paths in the neighborhood.