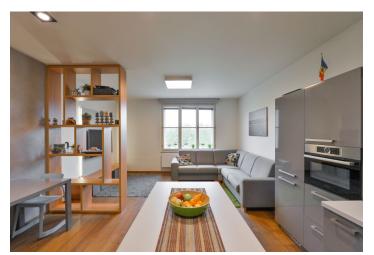

The layout consists of a living room with a kitchen and a dining room, a bedroom, a study, a foyer, and a bathroom with a window (shower, sink, toilet, preparation for a washing machine and dryer, storage space). The windows in the living room and the bedroom face the park.

The apartment was completely renovated in 2015, the building has been completely reconstructed. The apartment features **wooden floors** and large-format ceramic tiles in the bathroom and foyer. There are **new casement windows** with blinds, doors with concealed hinges, high-level security entrance doors, and a Jablotron security system. The kitchen has built-in Bosch appliances. **The purchase price includes all of the equipment shown in the photos.** The unit comes with **a cellar.** There is **a new elevator** in the building.