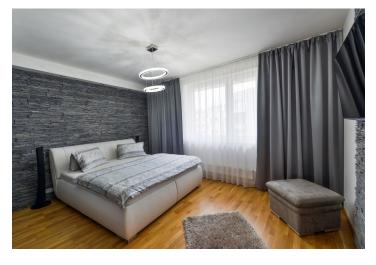

The interior features two bedrooms with built-in wardrobes, living room with el. fireplace and fully fitted open kitchen and terrace, bathroom (bath tub, washbasin, toilet), separate toilet, and entry hall with more built-in wardrobes.