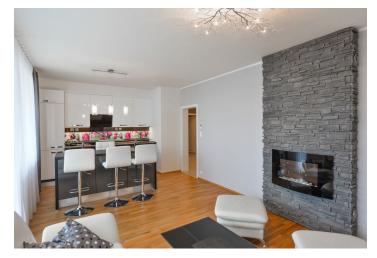

The interior features two bedrooms with built-in wardrobes, living room with el. fireplace and fully fitted open kitchen and terrace, bathroom (bath tub, washbasin, toilet), separate toilet, and entry hall with more built-in wardrobes.