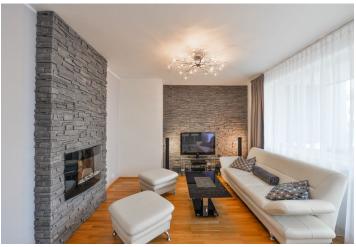

\* Area of the unit according to the Civil Code. The area consists of the sum total area of the entire unit bounded by perimeter walls.

Modern furnished 2-bedroom flat with a 34m² terrace, situated on the fifth floor with lift in the new development Slunečný vršek (Sunny Hill), with camera system, children's playgrounds, sports facilities and underground parking. Located in a Prague 10 residential area near a park like forest, within walking distance of shopping, basic amenities and a swimming pool, in close vicinity of the Hostivař dam.

The interior features two bedrooms with built-in wardrobes, living room with el. fireplace and fully fitted open kitchen and terrace, bathroom (bath tub, washbasin, toilet), separate toilet, and entry hall with more built-in wardrobes.

Wooden floors, tiles, security entry door, large windows, washer, dishwasher, microwave oven, induction cooktop, kitchenware TV, home theatre, Internet, audio entry phone, electric boiler. One garage parking space included. Common building charges, Internet and electricity approx. CZK 5.500 per month.