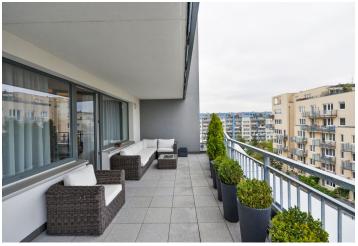

\* Area of the unit according to the Civil Code. The area consists of the sum total area of the entire unit bounded by perimeter walls.

Modern furnished 2-bedroom flat with a 34m² terrace, situated on the fifth floor with lift in the new development Slunečný vršek (Sunny Hill), with camera system, children's playgrounds, sports facilities and underground parking. Located in a Prague 10 residential area near a park like forest, within walking distance of shopping, basic amenities and a swimming pool, in close vicinity of the Hostivař dam.