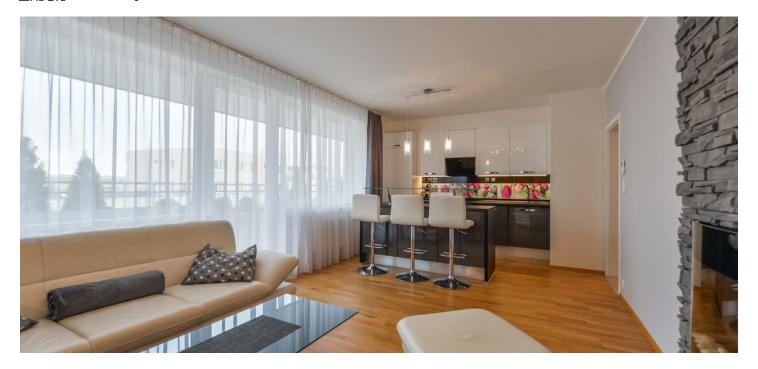

The interior features two bedrooms with built-in wardrobes, living room with el. fireplace and fully fitted open kitchen and terrace, bathroom (bath tub, washbasin, toilet), separate toilet, and entry hall with more built-in wardrobes.

Wooden floors, tiles, security entry door, large windows, washer, dishwasher, microwave oven, induction cooktop, kitchenware TV, home theatre, Internet, audio entry phone, electric boiler. One garage parking space included. Common building charges, Internet and electricity approx. CZK 5.500 per month.